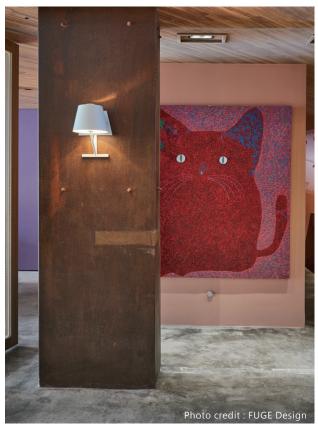

## www.SeedDesignUSA.com

Cast a shadow on yourself. CONCOM creates a fascinating visual illusion in space, taking something 2D and morphing it into some 3D. The design concept is inspired by the ideology of companionship and harmonious families coming together. Allow CONCOM to be your backdrop, gently lighting up your surroundings in which people come together and interact with one another.