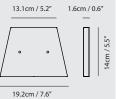

By Li, Hui Lun 李慧倫

matt black

matt white

Canopy N same as shade color

Concom Wall

**Model** SQ-513MW

**Material** steel

Light Source E12 1 x Max 30W

**Weight** 1.4kg / 3.1lb

O matt white