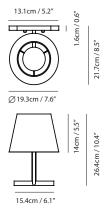

By Li, Hui Lun 李慧倫

matt black

matt white

Canopy N same as shade color

Concom Wall

**Model** SQ-513MW

**Material** steel

Light Source E12 1 x Max 30W

**Weight** 1.4kg / 3.1lb

O matt white