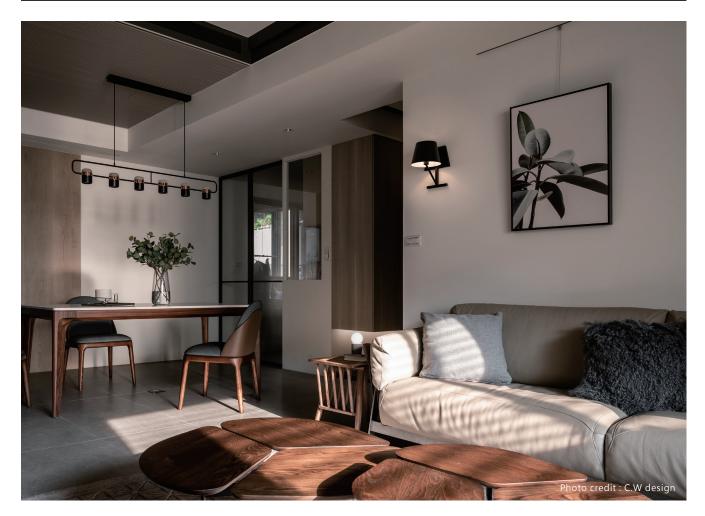

## www.SeedDesignUSA.com

Cast a shadow on yourself. CONCOM creates a fascinating visual illusion in space, taking something 2D and morphing it into some 3D. The design concept is inspired by the ideology of companionship and harmonious families coming together. Allow CONCOM to be your backdrop, gently lighting up your surroundings in which people come together and interact with one another.