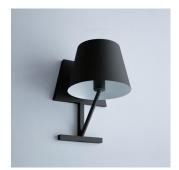

By Li, Hui Lun 李慧倫

matt black

matt white

Canopy N same as shade color

Concom Wall

**Model** SQ-513MW

**Material** steel

Light Source E12 1 x Max 30W

**Weight** 1.4kg / 3.1lb

O matt white