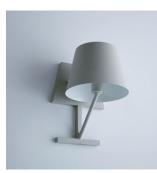

By Li, Hui Lun 李慧倫

matt black

matt white

Canopy N same as shade color

Concom Wall

**Model** SQ-513MW

**Material** steel

Light Source E12 1 x Max 30W

**Weight** 1.4kg / 3.1lb

O matt white