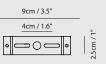

By Li, Hui Lun 李慧倫

matt black

matt white

Canopy N same as shade color

Concom Wall

**Model** SQ-513MW

**Material** steel

Light Source E12 1 x Max 30W

**Weight** 1.4kg / 3.1lb

O matt white