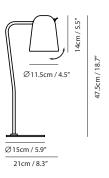

## Dobi Table

**Model** SQ-2181D

**Material** steel

Light Source E12 1 x Max 30W

**Feature** Dip switch

**Weight** 1.3kg / 2.9lb

**Cord** 200cm / 78.7"

Color