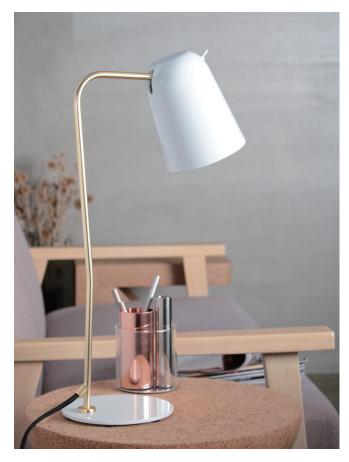

By Chen, Chao Cheng 陳昭成

copper shade + matt black base & tube

shiny white shade & base + matt brass tube

copper shade + matt black base & tube

🥒 shiny white shade & base + matt brass tube