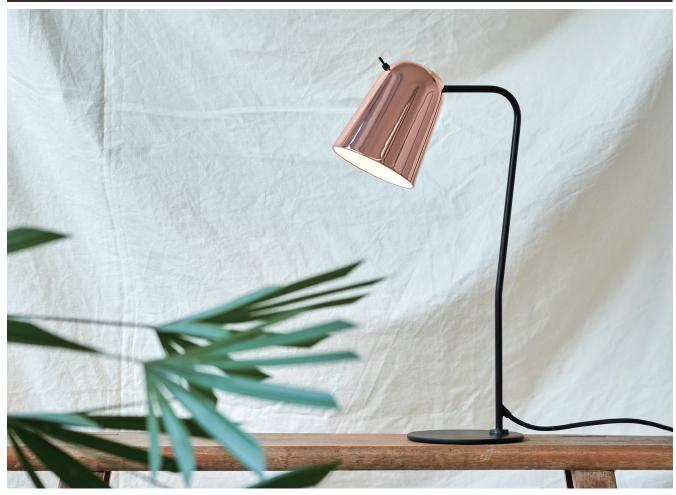

By Chen, Chao Cheng 陳昭成

copper shade + matt black base & tube

shiny white shade & base + matt brass tube

copper shade + matt black base & tube

🥒 shiny white shade & base + matt brass tube