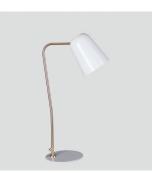

## **SEED**DESIGN

www.SeedDesignUSA.com

Catering to smaller scaled spaces, the DOBI offers a more petite version of the ever so popular DODO. Besides scaling down in size, the DOBI remains true to much of the original DODO features such as the incorporation of a dip switch, elongated dome shape, and adjustable shade. For those with a tight space to work with, but unwillingness to compromise on style, the DOBI is a must have.

By Chen, Chao Cheng 陳昭成

copper shade + matt black base & tube

shiny white shade & base + matt brass tube

## Dobi Table

**Model** SQ-2181D

**Material** steel

Light Source E12 1 x Max 30W

**Feature** Dip switch

**Weight** 1.3kg / 2.9lb

**Cord** 200cm / 78.7"

Color

copper shade + matt black base & tube

🥒 shiny white shade & base + matt brass tube