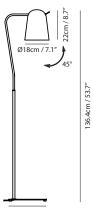

## Dodo Floor

**Model** SQ-218FR

**Material** steel

**Light Source** E26 1 x Max 60W

**Feature** Dip switch

**Weight** 3.7kg / 8.1lb

**Cord** 250cm / 98.4"

Color matt black