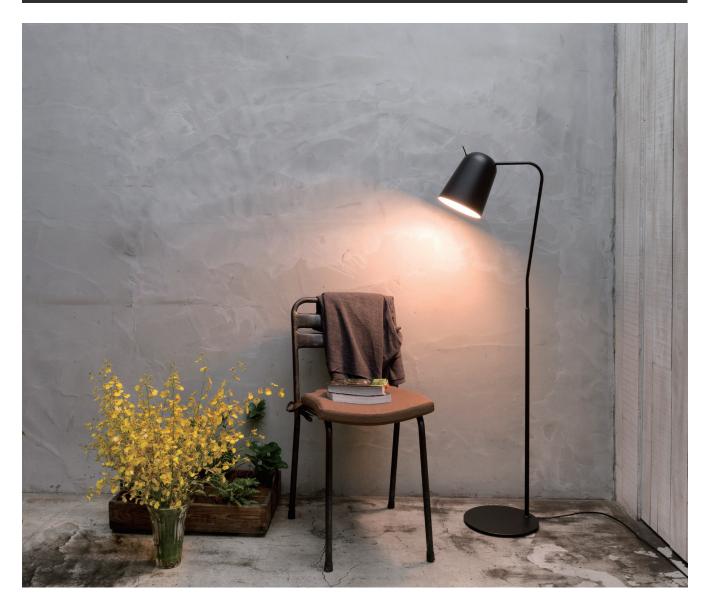

## www.SeedDesignUSA.com

Drawing back fondest memories to a character in the Alice in the Wonderland fairytale, DODO the birds' appearance is comical yet beautiful. Inspired by his whimsical body shape, DODO is undoubtedly the best demonstration of natural simplicity. Equipped with dip switch, the DODO light can light up anyone's courage and adventurous mind. In addition, its' adjustable shade provides ample covering and tilts at whatever angle your heart desires. Time to light up your world! Meet DODO.

## Dodo Floor

**Model** SQ-218FR

**Material** steel

**Light Source** E26 1 x Max 60W

**Feature** Dip switch

**Weight** 3.7kg / 8.1lb

**Cord** 250cm / 98.4"

Color matt black