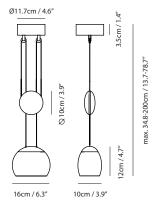

# Model

SLD-880

## Material

mouth-blown glass, steel

**Light Source** LED 9W 2700K CRI90 555Im

## Weight

1.7kg / 3.7lb