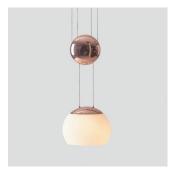

# JOJO LED

www.SeedDesignUSA.com

With and a height-adjustable shade inspired by the movement of a Yo-Yo, the JoJo pendant is in a traditional shape with modern sensibilities. Lit with an LED bulb, the JoJo casts a gentle, calm illumination through the mouth-blown opal shade.

# **Jojo LED Pendant**

## Color

matt opal + copper cap

matt opal + matt brass cap