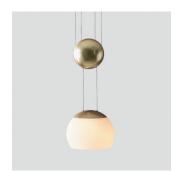

# JOJO LED

www.SeedDesignUSA.com

With and a height-adjustable shade inspired by the movement of a Yo-Yo, the JoJo pendant is in a traditional shape with modern sensibilities. Lit with an LED bulb, the JoJo casts a gentle, calm illumination through the mouth-blown opal shade.

# **Jojo LED Pendant**

## Color

matt opal + copper cap

matt opal + matt brass cap