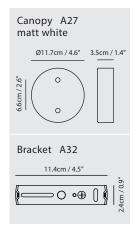

## Material

mouth-blown glass, steel

**Light Source** LED 9W 2700K CRI90 555Im

### Driver

Built-in dimmable driver (Triac dimming)