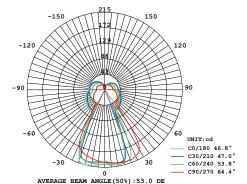

# JOJO LED

www.SeedDesignUSA.com





With and a height-adjustable shade inspired by the movement of a Yo-Yo, the JoJo pendant is in a traditional shape with modern sensibilities. Lit with an LED bulb, the JoJo casts a gentle, calm illumination through the mouth-blown opal shade.

By Chen, Chao Cheng 陳昭成







matt opal + matt brass cap





# **Jojo LED Pendant**

# Model

SLD-880

## Material

mouth-blown glass, steel

**Light Source** LED 9W 2700K CRI90 555Im

### Driver

Built-in dimmable driver (Triac dimming)

## Feature

Silver braided wire

## Weight

1.7kg / 3.7lb

## Color



matt opal + copper cap



matt opal + matt brass cap