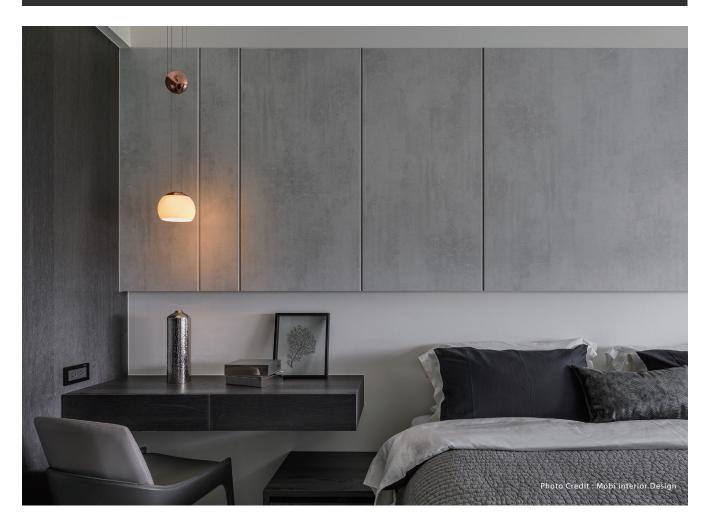

# JOJO LED

www.SeedDesignUSA.com

With and a height-adjustable shade inspired by the movement of a Yo-Yo, the JoJo pendant is in a traditional shape with modern sensibilities. Lit with an LED bulb, the JoJo casts a gentle, calm illumination through the mouth-blown opal shade.

By Chen, Chao Cheng 陳昭成

matt opal + matt brass cap