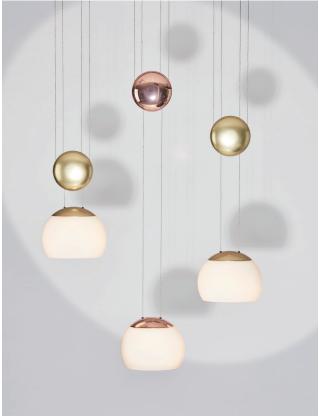

# JOJO LED

www.SeedDesignUSA.com

With and a height-adjustable shade inspired by the movement of a Yo-Yo, the JoJo pendant is in a traditional shape with modern sensibilities. Lit with an LED bulb, the JoJo casts a gentle, calm illumination through the mouth-blown opal shade.

# **Jojo LED Pendant**

## Color

matt opal + copper cap

matt opal + matt brass cap