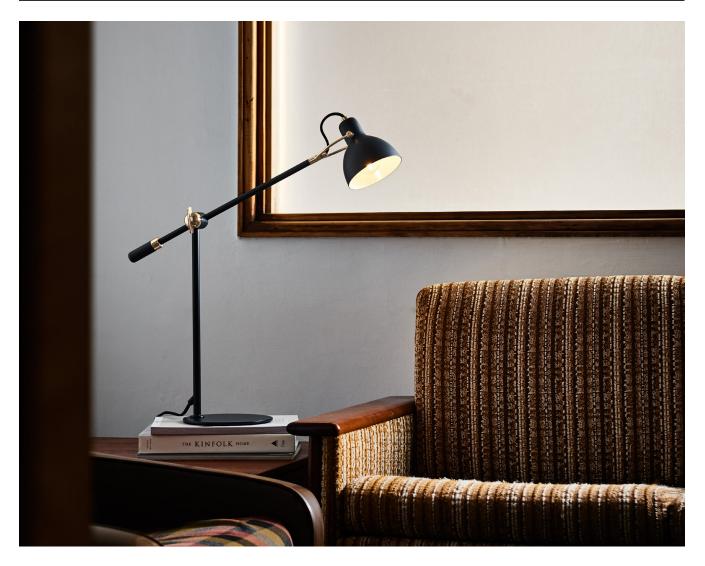

## LAITO GENTLE

## www.SeedDesignUSA.com

The LAITO Gentle is inspired by modern gentlemen who are particularly reckoned to be properly-dressed, caring for details along with exquisite taste. This is a design which shows mechanical intelligence and vintage aesthetics to great advantages. Height is allowed to be suitable with the rotary lamp arm, together with the lampshade; the LAITO Gentle provides a multi-direction adjustment function.

It is elegantly matched with refined hues to perform the best mate every man should keep.

By Chen, Chao Cheng 陳昭成 Jack Wan 萬華

© 2022 SEED LIGHTING DESIGN CO., LTD

matt black + champagne gold

Laito Gentle Table