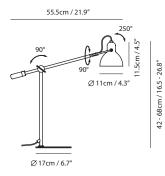

**Model** SQ-793MDR

**Material** steel

**Light Source** E12 1 x Max 25W

Feature In line on/ off switch

**Weight** 1.9kg / 4.2lb

**Cord** 200cm / 78.7"

Color

matt black + champagne gold