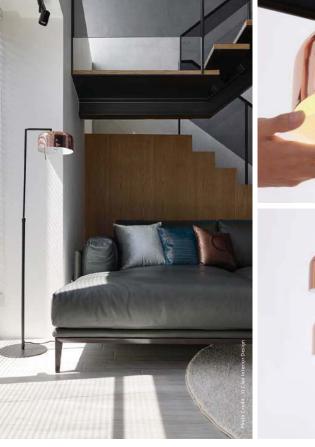

Lalu+ Floor

Lalu+Table SQ-250MDR E261 x Max 60W Dip switch, shade rotatable Black textile cord

Materials: steel, acrylic diffuser Color: copper + matt black shiny jolly green + matt brass

Lalu+ Pendant SQ-250MCTR4 E26 4 x Max 60W Rotatable cross bar Black textile wire