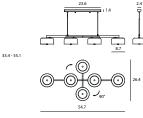

SQ-250MFR E26 1 x Max 60W Dip switch, shade rotatable, height adjustable Black textile cord

Materials: steel, acrylic diffuser Color: copper + matt black

ix 78.7

The LALU collection has been beloved and highly regarded for many years. Nonetheless, at SEED we are always thinking the unthinkable, thus we've reinterpreted this charming collection with a contemporary twist. Keeping up with the trends in home furnishing and accessories, we too have to get creative and ensure our pieces are multi-functional. The linear fixture of LALU+ pendant can be now be rotated to create cross or straight formations.

Materials: steel, glass diffuser Color: copper + matt black Canopy : matt black copper + matt black

70 | LALU+

LALU+ | 71