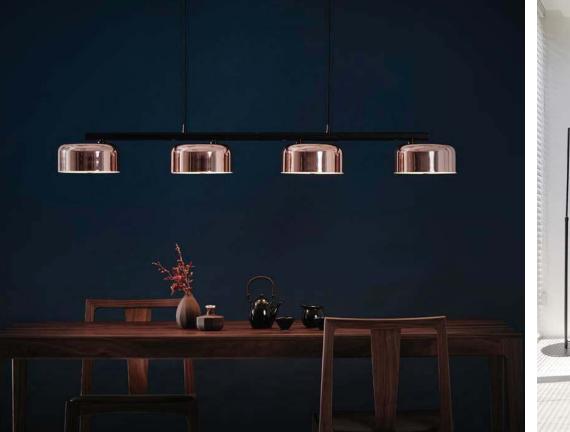

SQ-250MFR E26 1 x Max 60W Dip switch, shade rotatable, height adjustable Black textile cord

Materials: steel, acrylic diffuser Color: copper + matt black

ix 78.7

The LALU collection has been beloved and highly regarded for many years. Nonetheless, at SEED we are always thinking the unthinkable, thus we've reinterpreted this charming collection with a contemporary twist. Keeping up with the trends in home furnishing and accessories, we too have to get creative and ensure our pieces are multi-functional. The linear fixture of LALU+ pendant can be now be rotated to create cross or straight formations.

Materials: steel, glass diffuser Color: copper + matt black Canopy : matt black copper + matt black

70 | LALU+

LALU+ | 71