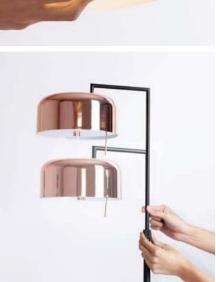

Lalu+ Floor

Lalu+Table SQ-250MDR E261 x Max 60W Dip switch, shade rotatable Black textile cord

Materials: steel, acrylic diffuser Color: copper + matt black shiny jolly green + matt brass

Lalu+ Pendant SQ-250MCTR4 E26 4 x Max 60W Rotatable cross bar Black textile wire