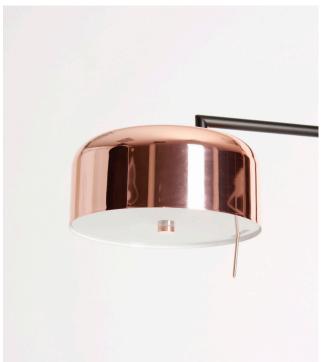

www.SeedDesignUSA.com





LALU+ Pendant version has gained so much popularity that we've introduced LALU+ Desk and Floor versions as well. By replacing glass with steel, this classic silhouette has been reinvented with a modern twist. Fuse a bit of retro with a splash of modern, render it utilitarian, and you've got LALU+. Allow this light to enliven your surroundings.

By Chen, Chao Cheng 陳昭成





cooper + matt black



# Lalu+ Table

**Model** SQ-250MDR

## Material

steel, acrylic diffuser

# **Light Source**

E26 1 x Max 60W

### Feature

Dip switch, shade rotatable

# Weight

2.8kg / 6.2lb

# Cord

200cm / 78.7"

## Color



cooper + matt black