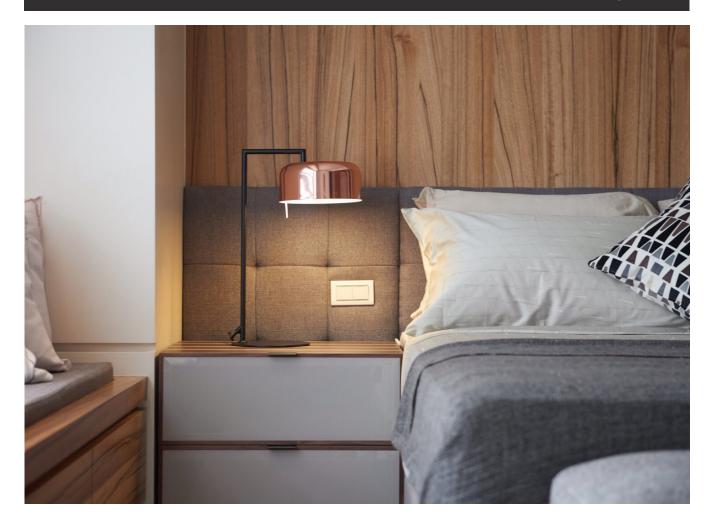

www.SeedDesignUSA.com

LALU+ Pendant version has gained so much popularity that we've introduced LALU+ Desk and Floor versions as well. By replacing glass with steel, this classic silhouette has been reinvented with a modern twist. Fuse a bit of retro with a splash of modern, render it utilitarian, and you've got LALU+. Allow this light to enliven your surroundings.

By Chen, Chao Cheng 陳昭成

cooper + matt black

## Color

cooper + matt black