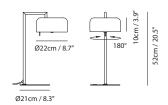

# Lalu+ Table

**Model** SQ-250MDR

## Material

steel, acrylic diffuser

# **Light Source**

E26 1 x Max 60W

### Feature

Dip switch, shade rotatable

# Weight

2.8kg / 6.2lb

# Cord

200cm / 78.7"