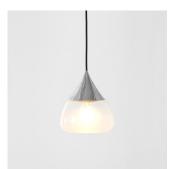

# **MIST**

Centuries ago, many Chinese poets composed beautiful poems inspired by intriguing mountainous sceneries. When standing on a mountaintop, people seem to be close enough to be able to touch the clouds with their fingertips and feel the mists against their faces. In dedication to those inspiring poems, we've created MIST in hopes to capture that very moment. MIST combines precision craftsmenship with laborious technique, sand-blasting every piece by hand. Turn the light on and MIST will calmly illuminate your surroundings.

# Mist Pendant M

### **Feature**

Mouth-blown sand-blasted glass

Weight 1.3kg / 2.9lb