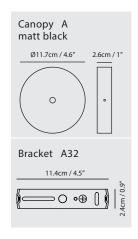

### Model

SQ-8997P

# Material

mouth-blown glass, steel

# **Light Source**

E26, R63 1 x Max 50W

### **Feature**

Mouth-blown sand-blasted glass

Weight 1.3kg / 2.9lb