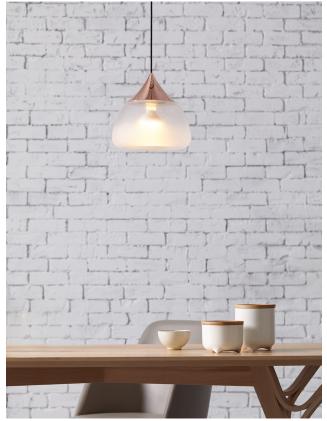

# **MIST**

Centuries ago, many Chinese poets composed beautiful poems inspired by intriguing mountainous sceneries. When standing on a mountaintop, people seem to be close enough to be able to touch the clouds with their fingertips and feel the mists against their faces. In dedication to those inspiring poems, we've created MIST in hopes to capture that very moment. MIST combines precision craftsmenship with laborious technique, sand-blasting every piece by hand. Turn the light on and MIST will calmly illuminate your surroundings.

By Chen, Chao Cheng 陳昭成

copper

champagne gold

chrome

#### Color

copper

champagne gold

chrome