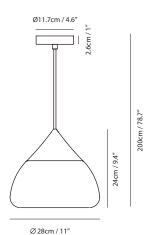

# Mist Pendant L

# Model

SQ-8997PL

# Material

mouth-blown glass, steel

# **Light Source**

E26, R80 1 x Max 50W

Mouth-blown sand-blasted glass

# Weight

2.6kg / 5.7lb