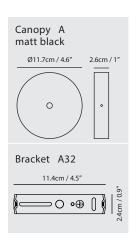

# **MIST**





Centuries ago, many Chinese poets composed beautiful poems inspired by intriguing mountainous sceneries. When standing on a mountaintop, people seem to be close enough to be able to touch the clouds with their fingertips and feel the mists against their faces. In dedication to those inspiring poems, we've created MIST in hopes to capture that very moment. MIST combines precision craftsmenship with laborious technique, sand-blasting every piece by hand. Turn the light on and MIST will calmly illuminate your surroundings.

By Chen, Chao Cheng 陳昭成







copper

champagne gold

chrome





# Mist Pendant M

### Model

SQ-8997P

# Material

mouth-blown glass, steel

# **Light Source**

E26, R63 1 x Max 50W

### **Feature**

Mouth-blown sand-blasted glass

Weight 1.3kg / 2.9lb

#### Color







champagne gold



chrome





# Mist Pendant L

# Model

SQ-8997PL

# Material

mouth-blown glass, steel

# **Light Source**

E26, R80 1 x Max 50W

Mouth-blown sand-blasted glass

# Weight

2.6kg / 5.7lb

#### Color



copper



champagne gold



chrome