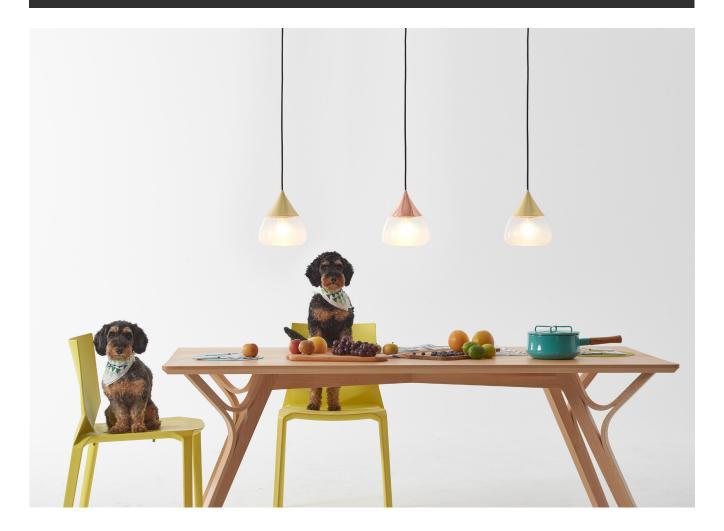

# **MIST**

Centuries ago, many Chinese poets composed beautiful poems inspired by intriguing mountainous sceneries. When standing on a mountaintop, people seem to be close enough to be able to touch the clouds with their fingertips and feel the mists against their faces. In dedication to those inspiring poems, we've created MIST in hopes to capture that very moment. MIST combines precision craftsmenship with laborious technique, sand-blasting every piece by hand. Turn the light on and MIST will calmly illuminate your surroundings.

By Chen, Chao Cheng 陳昭成

copper

champagne gold

chrome

#### Color

champagne gold

chrome

#### Color

copper

champagne gold

chrome