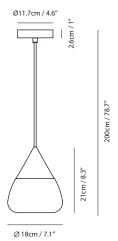

# Mist Pendant M

### Model

SQ-8997P

# Material

mouth-blown glass, steel

# **Light Source**

E26, R63 1 x Max 50W

### **Feature**

Mouth-blown sand-blasted glass

Weight 1.3kg / 2.9lb