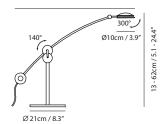

## Material

steel, copper (gear)

**Light Source** LED 8.6W 3000K CRI90 350lm

# Weight

3.6kg / 7.9lb

## Cord

280cm / 110.2"