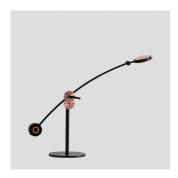

www.SeedDesignUSA.com

PLANET embodies and represents the SEED ideology. At SEED we are simple, elegant, practical, yet interactive. It took our design geniuses tiresome years to overcome a myriad of technical challenges, but finally, the PLANET was born. PLANET is incredibly polished and sophisticated, yet still so straightforward. The multi-adjustable parts provide the user flexibility to meet their every need. Combining intelligent design with innovational aesthetics, the PLANET is ready to tenderly emit a moon-like illumination through genuine copper/ brass gears.

By Chen, Chao Cheng 陳昭成

matt black + copper

## **Planet Table**

**Model** SLD-100DRTE

## Material

steel, copper (gear)

**Light Source** LED 8.6W 3000K CRI90 350lm