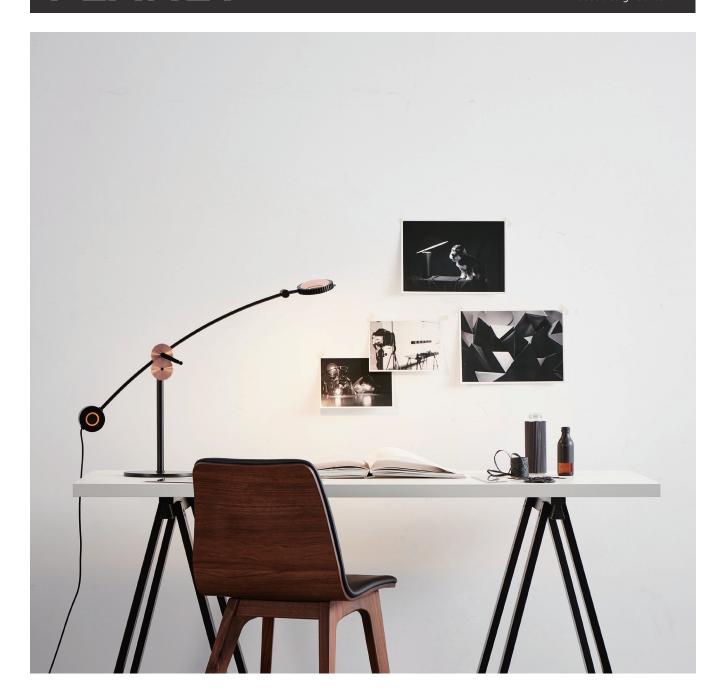

www.SeedDesignUSA.com

PLANET embodies and represents the SEED ideology. At SEED we are simple, elegant, practical, yet interactive. It took our design geniuses tiresome years to overcome a myriad of technical challenges, but finally, the PLANET was born. PLANET is incredibly polished and sophisticated, yet still so straightforward. The multi-adjustable parts provide the user flexibility to meet their every need. Combining intelligent design with innovational aesthetics, the PLANET is ready to tenderly emit a moon-like illumination through genuine copper/ brass gears.

By Chen, Chao Cheng 陳昭成

matt black + copper

## **Planet Table**

**Model** SLD-100DRTE

## Material

steel, copper (gear)

**Light Source** LED 8.6W 3000K CRI90 350lm

# Feature

Touch dimmer switch

# Weight

3.6kg / 7.9lb

## Cord

280cm / 110.2"

## Color