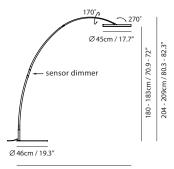

By Chen, Chao ChengKuo 陳昭成 Keng Dian 郭庚典

matt black + copper

matt black + copper

200 - 202cm / 78.7 - 79.5"

SOL Mega Floor

Model SLD-450FLE

Material carbon fiber, metal, aluminum, PP

Light Source LED 21W 2700K CRI90 802Im

Feature optical sensor dimmer

**Weight** 15.3kg / 33.7lb

**Cord** 235cm / 92.5"

Color matt black + copper