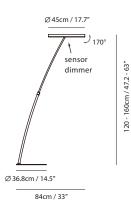

## Sol Floor

**Model** SLD-450FBE

Material metal, aluminum, PP

Light Source LED 21W 2700K CRI90 802Im

Feature optical sensor dimmer

**Weight** 7.2kg / 15.9lb

**Cord** 200cm / 78.7"

Color matt black + copper