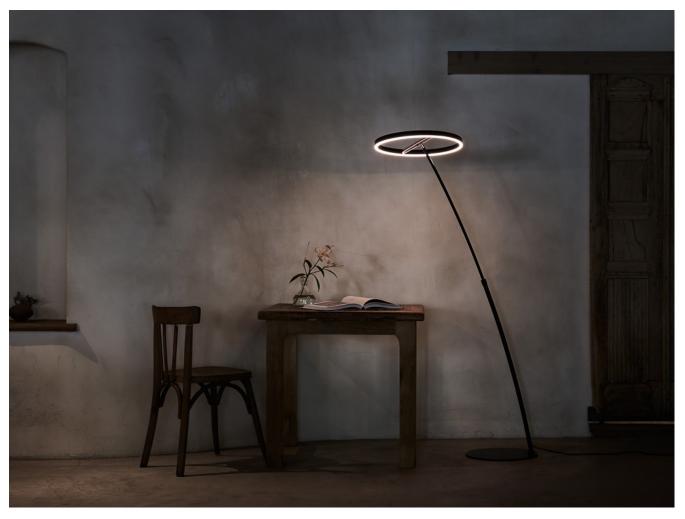

## **SEED**DESIGN

www.SeedDesignUSA.com

Meet the SOL bow lamp, an extension of the SOL series. Produced in carbon fiber, SOL bow lamp is undoubtedly a product that is sturdy, every inch resilient in structure and ideally completing the original idea from designer.

The floor lamp now is available in a small size. The addition of the "Retractable Tube Structure" allows you to adjust the height of the lamp to your liking, and the built-in "Sensor Dimming Function" provides the right amount of light for different scenarios.

By Chen, Chao ChengKuo 陳昭成 Keng Dian 郭庚典

matt black + copper

matt black + copper

200 - 202cm / 78.7 - 79.5"

SOL Mega Floor

Model SLD-450FLE

Material carbon fiber, metal, aluminum, PP

Light Source LED 21W 2700K CRI90 802Im