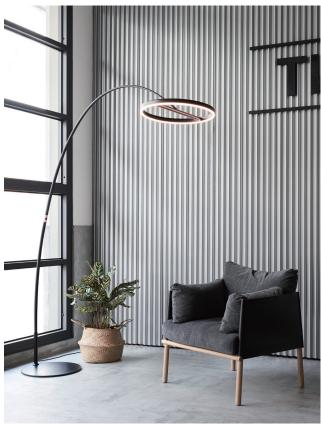

## **SEED**DESIGN

www.SeedDesignUSA.com

Meet the SOL bow lamp, an extension of the SOL series. Produced in carbon fiber, SOL bow lamp is undoubtedly a product that is sturdy, every inch resilient in structure and ideally completing the original idea from designer.

The floor lamp now is available in a small size. The addition of the "Retractable Tube Structure" allows you to adjust the height of the lamp to your liking, and the built-in "Sensor Dimming Function" provides the right amount of light for different scenarios.

By Chen, Chao ChengKuo 陳昭成 Keng Dian 郭庚典

matt black + copper

matt black + copper

200 - 202cm / 78.7 - 79.5"

SOL Mega Floor

Model SLD-450FLE

Material carbon fiber, metal, aluminum, PP

Light Source LED 21W 2700K CRI90 802Im