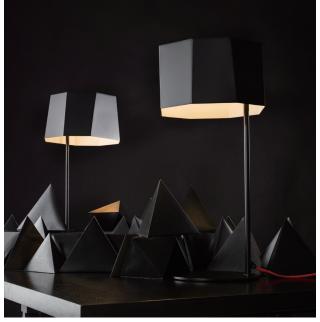

**SEED**DESIGN

ZHE D provides for a desk lamp version of the ZHE P. ZHE is inspired by a wood from the Orient that is hard as rock. The metal lampshade is meticulously and deliberately hand welded together to resemble a cluster or rocks. Look closely and notice how each metal plate is a bit asymmetrical yet they all fit seamlessly together. Wooden stoppers under each frosted diffuser not only introduce warm elements of the wood, but functionally they soften up the overall light source. ZHE D is small in scale but substantial in design.

By Li, Hui Lun 李慧倫

matt black w / red textile cord