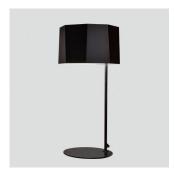

**SEED**DESIGN

ZHE D provides for a desk lamp version of the ZHE P. ZHE is inspired by a wood from the Orient that is hard as rock. The metal lampshade is meticulously and deliberately hand welded together to resemble a cluster or rocks. Look closely and notice how each metal plate is a bit asymmetrical yet they all fit seamlessly together. Wooden stoppers under each frosted diffuser not only introduce warm elements of the wood, but functionally they soften up the overall light source. ZHE D is small in scale but substantial in design.

By Li, Hui Lun 李慧倫

matt black w / red textile cord