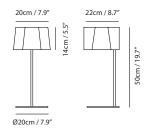

## **Zhe Table**

**Model** SQ-2322MD

Material

steel

**Light Source** 

E26 1 x Max 60W

Weight

2.8kg / 6.2lb

Cord

200cm / 78.7"

Color

matt black w / red textile cord