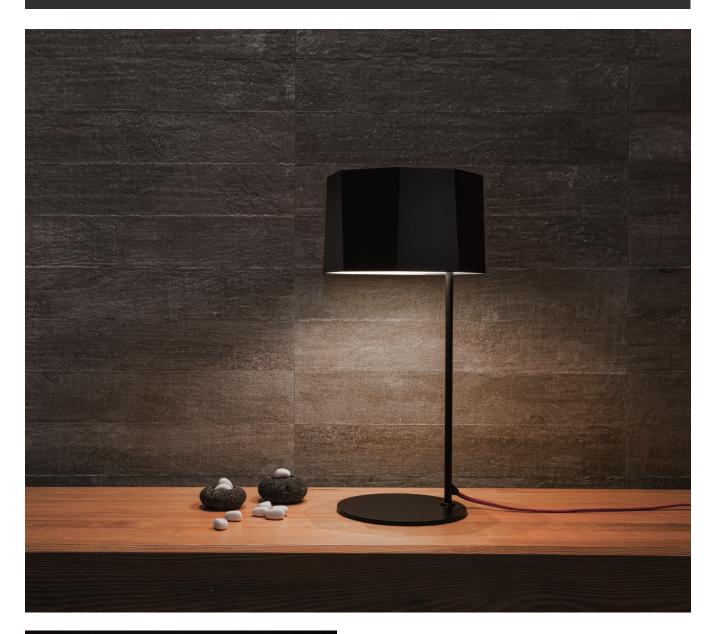

**SEED**DESIGN

ZHE D provides for a desk lamp version of the ZHE P. ZHE is inspired by a wood from the Orient that is hard as rock. The metal lampshade is meticulously and deliberately hand welded together to resemble a cluster or rocks. Look closely and notice how each metal plate is a bit asymmetrical yet they all fit seamlessly together. Wooden stoppers under each frosted diffuser not only introduce warm elements of the wood, but functionally they soften up the overall light source. ZHE D is small in scale but substantial in design.

By Li, Hui Lun 李慧倫

matt black w / red textile cord