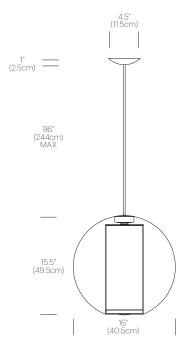

## **SPECIFICATIONS**

Voltage: 120V or 240V

Cable length: 8' (243.8cm) (Field Cuttable)

1 year warranty

## PACKAGING WEIGHT AND DIMENSIONS

Bel Occhio: 11.7LBS 18.5" X 19" X 21" 5.3KGS 47cm X 48cm X 53cm

## **FINISHES**

CLEAR/ORANGE

**DIMENSIONS** 

BEL OCCHIO PENDANT