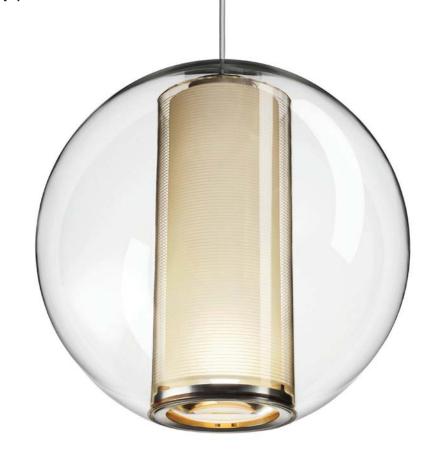

## **DESCRIPTION**

Bel Occhio Pendant is a study in weightlessness and transparency. Its inner column suspends freely within a clear acrylic shell and provides both ambient and focused illumination. Available with Orange or White diffuser.