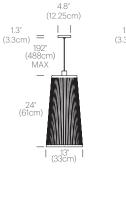

BRN      |
| Solis 72 (Silver):      | SOLI 72 SLV      |
| Solis Wall Plate Cover: | SOLI WALL HW CVR |
|                         |                  |

#### LIGHT CONTROL

Full range dim (in-line slide dimmer) Can be hard-wired

#### **FEATURES**

Ships flat-packed Full-range dim

#### **SPECIFICATIONS**

Voltage: 120V or 240V 50/60Hz Fire retardant polyester fabric

Cable length: 16' (488cm) (Field Cuttable)

1 year warranty

#### CERTIFICATIONS



UL listed components

### PACKAGING WEIGHT AND DIMENSIONS

| Solis 24/48/72: | 8.6LBS | 14.5" X 13.5" X 8.5" |
|-----------------|--------|----------------------|
|                 | 3.9KGS | 37cm X 34cm X 22cm   |

#### NOTES

Custom requests can be considered on volume orders



# **FINISHES**







SOLIS 48



## **DIMENSIONS**

SOLIS 24