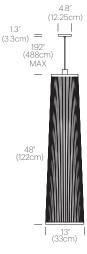

N      |
| Solis 72 (Silver):      | SOLI 72 SLV      |
| Solis Wall Plate Cover: | SOLI WALL HW CVR |
|                         |                  |

#### LIGHT CONTROL

Full range dim (in-line slide dimmer) Can be hard-wired

#### **FEATURES**

Ships flat-packed Full-range dim

#### **SPECIFICATIONS**

Voltage: 120V or 240V 50/60Hz Fire retardant polyester fabric

Cable length: 16' (488cm) (Field Cuttable)

1 year warranty

#### CERTIFICATIONS



UL listed components

### PACKAGING WEIGHT AND DIMENSIONS

| Solis 24/48/72: | 8.6LBS | 14.5" X 13.5" X 8.5" |
|-----------------|--------|----------------------|
|                 | 3.9KGS | 37cm X 34cm X 22cm   |

#### NOTES

Custom requests can be considered on volume orders



# **FINISHES**







SOLIS 48



## **DIMENSIONS**

SOLIS 24