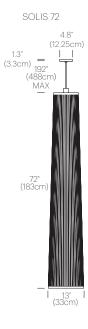

|
| Solis 72 (Silver):      | SOLI 72 SLV      |
| Solis Wall Plate Cover: | SOLI WALL HW CVR |
|                         |                  |

#### LIGHT CONTROL

Full range dim (in-line slide dimmer) Can be hard-wired

#### **FEATURES**

Ships flat-packed Full-range dim

#### **SPECIFICATIONS**

Voltage: 120V or 240V 50/60Hz Fire retardant polyester fabric

Cable length: 16' (488cm) (Field Cuttable)

1 year warranty

#### CERTIFICATIONS



UL listed components

### PACKAGING WEIGHT AND DIMENSIONS

| Solis 24/48/72: | 8.6LBS | 14.5" X 13.5" X 8.5" |
|-----------------|--------|----------------------|
|                 | 3.9KGS | 37cm X 34cm X 22cm   |

#### NOTES

Custom requests can be considered on volume orders



# **FINISHES**







SOLIS 48



## **DIMENSIONS**

SOLIS 24