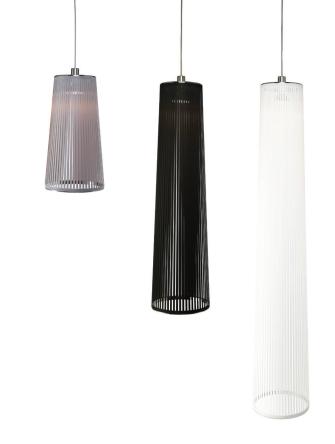

# **SOLIS PENDANT**

#### **DESCRIPTION**

Solis is an innovatively simple and elegant suspension lamp that can be used as a pendant, hung from a wall, or as a freestanding portable luminaire to create a distinctive ambiance. The resulting piece is an engaging blend of light and shadow, casting shimmering rays and radiating patterns onto a space.

#### PRODUCT CODES

| Solis 24 (White):       | SOLI 24 WHT      |
|-------------------------|------------------|
| Solis 24 (Black):       | SOLI 24 BLK      |
| Solis 24 (Brown):       | SOLI 24 BRN      |
| Solis 24 (Silver):      | SOLI 24 SLV      |
| Solis 48 (White):       | SOLI 48 WHT      |
| Solis 48 (Black):       | SOLI 48 BLK      |
| Solis 48 (Brown):       | SOLI 48 BRN      |
| Solis 48 (Silver):      | SOLI 48 SLV      |
| Solis 72 (White):       | SOLI 72 WHT      |
| Solis 72 (Black):       | SOLI 72 BLK      |
| Solis 72 (Brown):       | SOLI 72 BRN      |
| Solis 72 (Silver):      | SOLI 72 SLV      |
| Solis Wall Plate Cover: | SOLI WALL HW CVR |
|                         |                  |