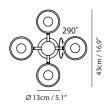

By Li, Hui Lun 李慧倫

shiny black

copper

Canopy A16

matt black

Canopy A61

Ø 20cm / 7.9"

0

0

Bracket A34

19.7cm / 7.8″

11cm / 4.3"

4.5cm / 1.8'

cm / 1.2"

matt black