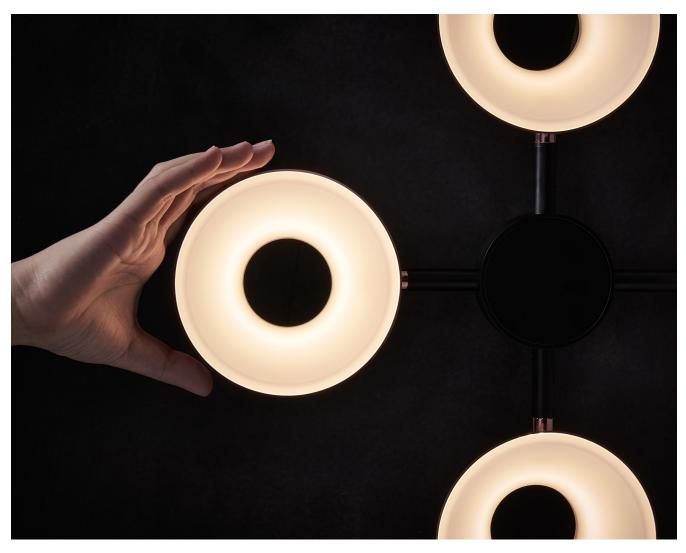

Circular suspension conveys the nostalgic expression traced back to round table, which symbolizes "reunion" in traditional Chinese dining. Rotatable lamp shade embedded in cutting-edge design of hollow circles with glare-free LED lighting, the CRI 90 softened light can impressively create practical as well as ambient light. Occasionally light distribution is allowed due to rotatable structure of each shade. Upside or downward, let your imagination run loose and allow the fun to begin.