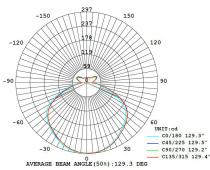

### **OLO Pendant PC4**

Model SLD-130PC4

**Material** metal, aluminum, PP

**Light Source** LED 4 x 6.5W 3000K CRI90 1400Im

**Driver** Built-in dimmable driver (Triac dimming)

**Weight** 2.2kg / 4.9lb

Color
matt black + copper shade