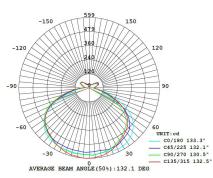

### **OLO Pendant PC8**

**Model** SLD-130PC8

**Material** metal, aluminum, PP

**Light Source** LED 8 x 6.5W 3000K CRI90 2530Im

**Driver** Built-in dimmable driver (Triac dimming)

**Weight** 4.6kg / 10.1lb