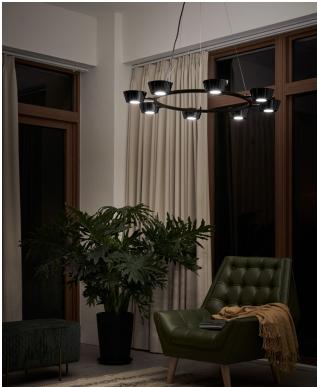

### **OLO Pendant PC8**

**Model** SLD-130PC8

**Material** metal, aluminum, PP

**Light Source** LED 8 x 6.5W 3000K CRI90 2530Im

**Driver** Built-in dimmable driver (Triac dimming)

**Weight** 4.6kg / 10.1lb

### Color

matt black + shiny black shade