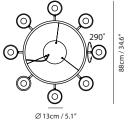

### **OLO Pendant PC8**

**Model** SLD-130PC8

**Material** metal, aluminum, PP

**Light Source** LED 8 x 6.5W 3000K CRI90 2530Im

**Driver** Built-in dimmable driver (Triac dimming)

**Weight** 4.6kg / 10.1lb