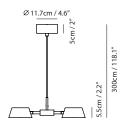

### **OLO Pendant PC4**

Model SLD-130PC4

**Material** metal, aluminum, PP

**Light Source** LED 4 x 6.5W 3000K CRI90 1400Im

**Driver** Built-in dimmable driver (Triac dimming)

**Weight** 2.2kg / 4.9lb

Color
matt black + copper shade