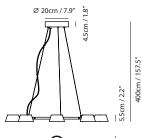

### **OLO Pendant PC8**

**Model** SLD-130PC8

**Material** metal, aluminum, PP

**Light Source** LED 8 x 6.5W 3000K CRI90 2530Im

**Driver** Built-in dimmable driver (Triac dimming)

**Weight** 4.6kg / 10.1lb