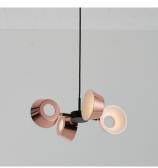

### **OLO Pendant PC4**

Model SLD-130PC4

**Material** metal, aluminum, PP

**Light Source** LED 4 x 6.5W 3000K CRI90 1400Im

**Driver** Built-in dimmable driver (Triac dimming)

**Weight** 2.2kg / 4.9lb

Color
matt black + copper shade