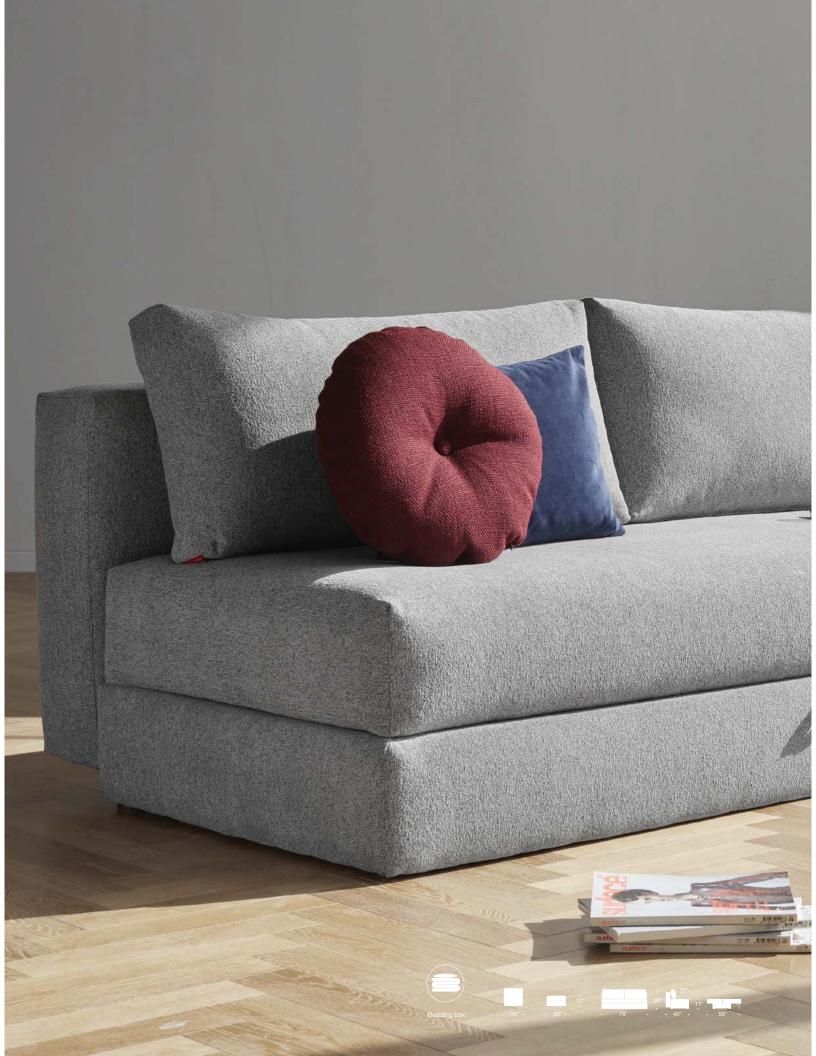

## Soft, roomy, and full of storage space.

Whether for the home office, the kids' room, guest room, or dorm room the vast storage space and easy conversion from sofa to bed makes the Osvald an ideal interior décor for all ages. Add a puff and you'll never want to leave.

Combination shown with the Cornila puff that adds a lounger function to the sofa or an extra seat/puff with integrated storage. Space optimization at its best.

**Bed size:** 59" x 79" / **Cornila puff:** 30" x 30" / **Comfort:** Pocket Spring Dual, see page 93 / **Frame:** Matt black steel frame / **Legs:** Auto-fold matt black steel / **Included:** Back cushions & storage box / **Features:** Legs automatically fold out, puff with gas spring lifting mechanism & integrated storage box / **Shown in:** Fabric 538 Melange Light Grey / The shown fabric is in stock in the USA warehouse. For more fabric options, see page 94