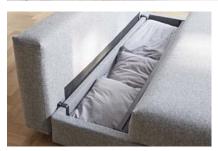

Combination shown with the Cornila puff that adds a lounger function to the sofa or an extra seat/puff with integrated storage. Space optimization at its best.

**Bed size:** 59" x 79" / **Cornila puff:** 30" x 30" / **Comfort:** Pocket Spring Dual, see page 93 / **Frame:** Matt black steel frame / **Legs:** Auto-fold matt black steel / **Included:** Back cushions & storage box / **Features:** Legs automatically fold out, puff with gas spring lifting mechanism & integrated storage box / **Shown in:** Fabric 538 Melange Light Grey / The shown fabric is in stock in the USA warehouse. For more fabric options, see page 94

Design by: Per Weiss / 2015 / 2018

Category: 05 Slyders

Bed size: 59" x 79" / Cornila puff: 30" x 30" / Comfort: Pocket Spring Dual, see page 93 / Frame: Matt black steel frame / Legs: Auto-fold matt black steel / Included: Back cushions & storage box / Features: Legs automatically fold out, puff with gas spring lifting mechanism & integrated storage box / Shown in: Fabric 538 Melange Light Grey / The shown fabric is in stock in the USA warehouse. For more fabric options, see page 94