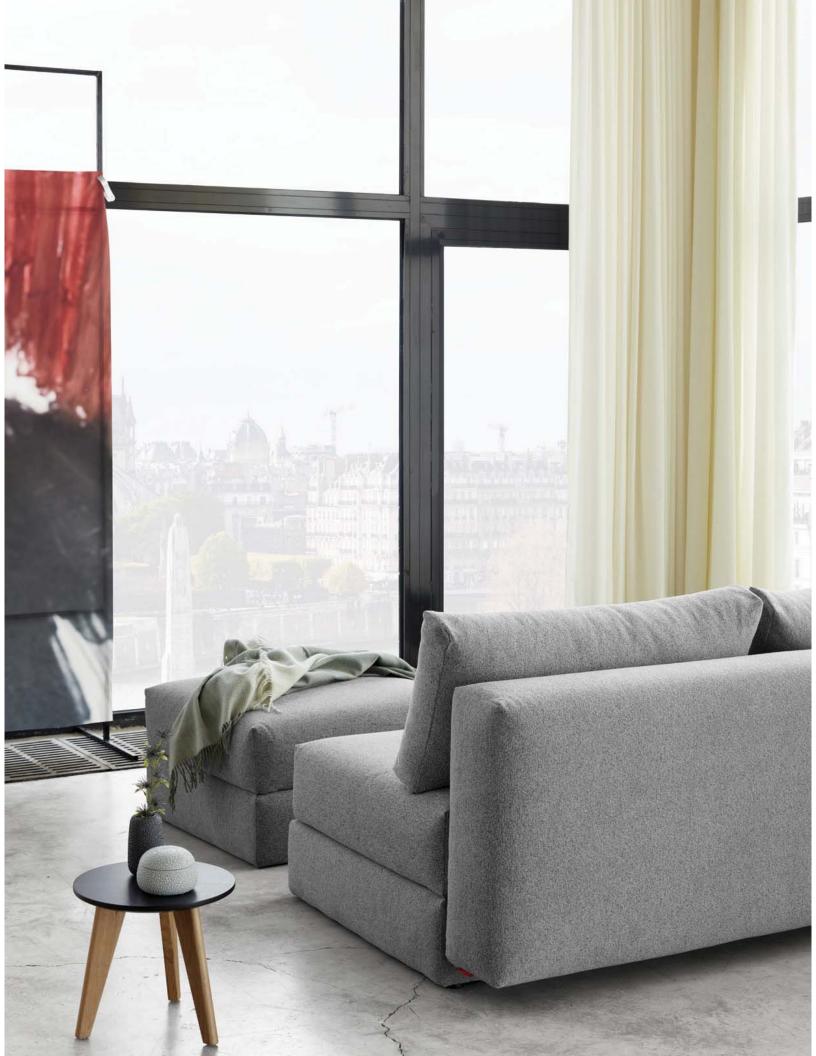

## Soft, roomy, and full of storage space.

Whether for the home office, the kids' room, guest room, or dorm room the vast storage space and easy conversion from sofa to bed makes the Osvald an ideal interior décor for all ages. Add a puff and you'll never want to leave.

Combination shown with the Cornila puff that adds a lounger function to the sofa or an extra seat/puff with integrated storage. Space optimization at its best.

**Bed size:** 59" x 79" / **Cornila puff:** 30" x 30" / **Comfort:** Pocket Spring Dual, see page 93 / **Frame:** Matt black steel frame / **Legs:** Auto-fold matt black steel / **Included:** Back cushions & storage box / **Features:** Legs automatically fold out, puff with gas spring lifting mechanism & integrated storage box / **Shown in:** Fabric 538 Melange Light Grey / The shown fabric is in stock in the USA warehouse. For more fabric options, see page 94