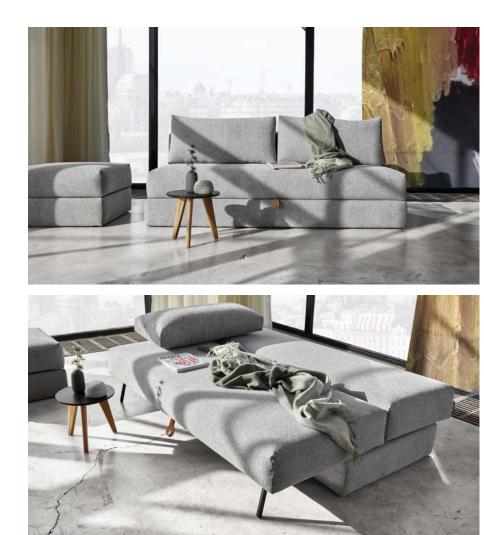

## Soft, roomy, and full of storage space.

Whether for the home office, the kids' room, guest room, or dorm room the vast storage space and easy conversion from sofa to bed makes the Osvald an ideal interior décor for all ages. Add a puff and you'll never want to leave.

Combination shown with the Cornila puff that adds a lounger function to the sofa or an extra seat/puff with integrated storage. Space optimization at its best.

**Bed size:** 59" x 79" / **Cornila puff:** 30" x 30" / **Comfort:** Pocket Spring Dual, see page 93 / **Frame:** Matt black steel frame / **Legs:** Auto-fold matt black steel / **Included:** Back cushions & storage box / **Features:** Legs automatically fold out, puff with gas spring lifting mechanism & integrated storage box / **Shown in:** Fabric 538 Melange Light Grey / The shown fabric is in stock in the USA warehouse. For more fabric options, see page 94