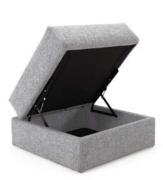

Combination shown with the Cornila puff that adds a lounger function to the sofa or an extra seat/puff with integrated storage. Space optimization at its best.

**Bed size:** 59" x 79" / **Cornila puff:** 30" x 30" / **Comfort:** Pocket Spring Dual, see page 93 / **Frame:** Matt black steel frame / **Legs:** Auto-fold matt black steel / **Included:** Back cushions & storage box / **Features:** Legs automatically fold out, puff with gas spring lifting mechanism & integrated storage box / **Shown in:** Fabric 538 Melange Light Grey / The shown fabric is in stock in the USA warehouse. For more fabric options, see page 94

Design by: Per Weiss / 2015 / 2018

Category: 05 Slyders

Bed size: 59" x 79" / Cornila puff: 30" x 30" / Comfort: Pocket Spring Dual, see page 93 / Frame: Matt black steel frame / Legs: Auto-fold matt black steel / Included: Back cushions & storage box / Features: Legs automatically fold out, puff with gas spring lifting mechanism & integrated storage box / Shown in: Fabric 538 Melange Light Grey / The shown fabric is in stock in the USA warehouse. For more fabric options, see page 94