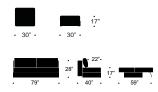

Combination shown with the Cornila puff that adds a lounger function to the sofa or an extra seat/puff with integrated storage. Space optimization at its best.

**Bed size:** 59" x 79" / **Cornila puff:** 30" x 30" / **Comfort:** Pocket Spring Dual, see page 93 / **Frame:** Matt black steel frame / **Legs:** Auto-fold matt black steel / **Included:** Back cushions & storage box / **Features:** Legs automatically fold out, puff with gas spring lifting mechanism & integrated storage box / **Shown in:** Fabric 538 Melange Light Grey / The shown fabric is in stock in the USA warehouse. For more fabric options, see page 94

Design by: Per Weiss / 2015 / 2018

Category: 05 Slyders

Bed size: 59" x 79" / Cornila puff: 30" x 30" / Comfort: Pocket Spring Dual, see page 93 / Frame: Matt black steel frame / Legs: Auto-fold matt black steel / Included: Back cushions & storage box / Features: Legs automatically fold out, puff with gas spring lifting mechanism & integrated storage box / Shown in: Fabric 538 Melange Light Grey / The shown fabric is in stock in the USA warehouse. For more fabric options, see page 94