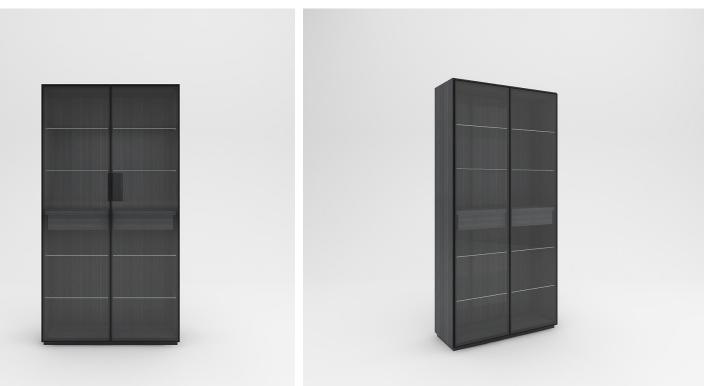

**CONTENT / LEGS:** Adjustable Black Plastic (ABS) hidden legs. **HARDWARE:** Door hinges come with dampers. Full extension push-pull drawer runners. **CONTENT C0400106 only:** Comes with a drawer that measures approximately 100cm Wide x 37cm Deep from the exterior, while interior dimensions are 92.5cm Wide and 32.5cm Deep x 12cm High. Internal LED lighting is included. Control is via plugging/unplugging of the cord, (or connecting to a wall plug with a switch control). US converter and adaptor is required and not included. Plug Length is 2M.

## C0400106

Charcoal Melamine + Glass Shelves + Clear Tempered Glass Door