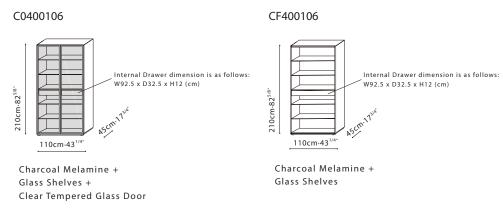

**CONTENT / LEGS:** Adjustable Black Plastic (ABS) hidden legs. **HARDWARE:** Door hinges come with dampers. Full extension push-pull drawer runners. **CONTENT C0400106 only:** Comes with a drawer that measures approximately 100cm Wide x 37cm Deep from the exterior, while interior dimensions are 92.5cm Wide and 32.5cm Deep x 12cm High. Internal LED lighting is included. Control is via plugging/unplugging of the cord, (or connecting to a wall plug with a switch control). US converter and adaptor is required and not included. Plug Length is 2M.

## C0400106

Charcoal Melamine + Glass Shelves + Clear Tempered Glass Door