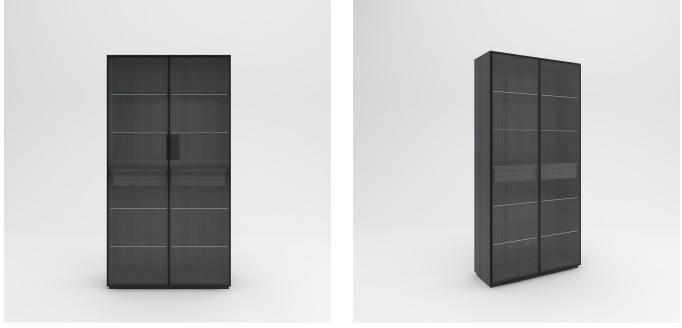

**CONTENT / LEGS:** Adjustable Black Plastic (ABS) hidden legs. **HARDWARE:** Door hinges come with dampers. Full extension push-pull drawer runners. **CONTENT C0400106 only:** Comes with a drawer that measures approximately 100cm Wide x 37cm Deep from the exterior, while interior dimensions are 92.5cm Wide and 32.5cm Deep x 12cm High. Internal LED lighting is included. Control is via plugging/unplugging of the cord, (or connecting to a wall plug with a switch control). US converter and adaptor is required and not included. Plug Length is 2M.

## C0400106

Charcoal Melamine + Glass Shelves + Clear Tempered Glass Door