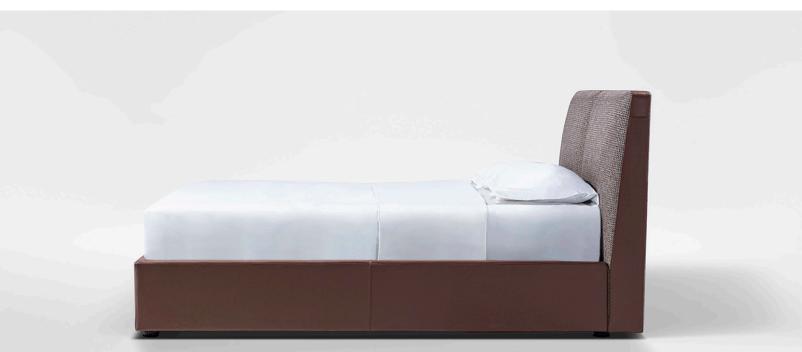

EDEN BED / FRAME: The headboard is constructed with solid Birch wood and reinforced with plywood. Side and end rails are constructed with plywood and covered with polyurethane foam and fabric lining. Slats are made of Beech wood. STORAGE/LIFT SYSTEM: Opening and closing of the lift mechanism is made possible via a gas cylinder support system, capable of opening the slat to an elevated parallel position for easy storage access. The storage compartment itself is comprised of a melamine base board. LEGS: Black plastic (ABS) legs are inset. MATTRESS: Recommended mattress thickness is less than 25cm. Mattress is not included. UPHOLSTERY: Available in all Fabric, all Leather, or Fabric and Leather combination upholstery. All covers are removable via Velcro.