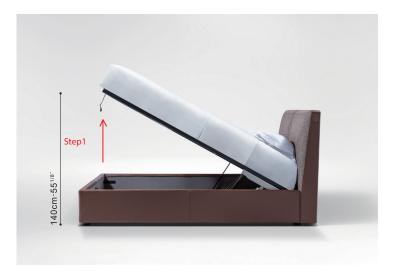

EDEN BED / FRAME: The headboard is constructed with solid Birch wood and reinforced with plywood. Side and end rails are constructed with plywood and covered with polyurethane foam and fabric lining. Slats are made of Beech wood. STORAGE/LIFT SYSTEM: Opening and closing of the lift mechanism is made possible via a gas cylinder support system, capable of opening the slat to an elevated parallel position for easy storage access. The storage compartment itself is comprised of a melamine base board. LEGS: Black plastic (ABS) legs are inset. MATTRESS: Recommended mattress thickness is less than 25cm. Mattress is not included. UPHOLSTERY: Available in all Fabric, all Leather, or Fabric and Leather combination upholstery. All covers are removable via Velcro.

Step1 Lift Front

Step2 Pull to elevate bed platform