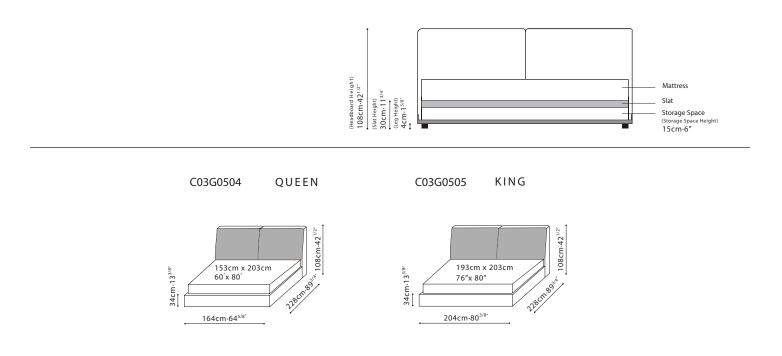

EDEN BED / FRAME: The headboard is constructed with solid Birch wood and reinforced with plywood. Side and end rails are constructed with plywood and covered with polyurethane foam and fabric lining. Slats are made of Beech wood. STORAGE/LIFT SYSTEM: Opening and closing of the lift mechanism is made possible via a gas cylinder support system, capable of opening the slat to an elevated parallel position for easy storage access. The storage compartment itself is comprised of a melamine base board. LEGS: Black plastic (ABS) legs are inset. MATTRESS: Recommended mattress thickness is less than 25cm. Mattress is not included. UPHOLSTERY: Available in all Fabric, all Leather, or Fabric and Leather combination upholstery. All covers are removable via Velcro.