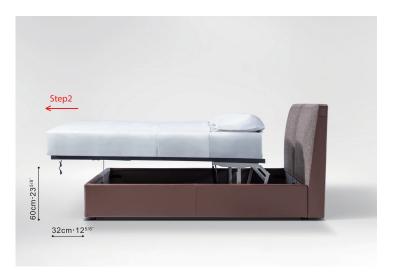

EDEN BED / FRAME: The headboard is constructed with solid Birch wood and reinforced with plywood. Side and end rails are constructed with plywood and covered with polyurethane foam and fabric lining. Slats are made of Beech wood. STORAGE/LIFT SYSTEM: Opening and closing of the lift mechanism is made possible via a gas cylinder support system, capable of opening the slat to an elevated parallel position for easy storage access. The storage compartment itself is comprised of a melamine base board. LEGS: Black plastic (ABS) legs are inset. MATTRESS: Recommended mattress thickness is less than 25cm. Mattress is not included. UPHOLSTERY: Available in all Fabric, all Leather, or Fabric and Leather combination upholstery. All covers are removable via Velcro.

Step1 Lift Front

Step2 Pull to elevate bed platform