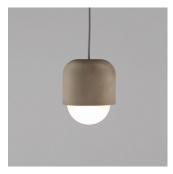

#### **Castle Muse Pendant**

#### Model

SG-1012P

### Material

concrete, mouth-blown glass

**Light Source** G9 1 x 5W LED 2700K CRI90

#### Color

concrete gray + matt opal