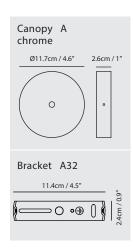

#### Model

SG-1012P

### Material

concrete, mouth-blown glass

**Light Source** G9 1 x 5W LED 2700K CRI90