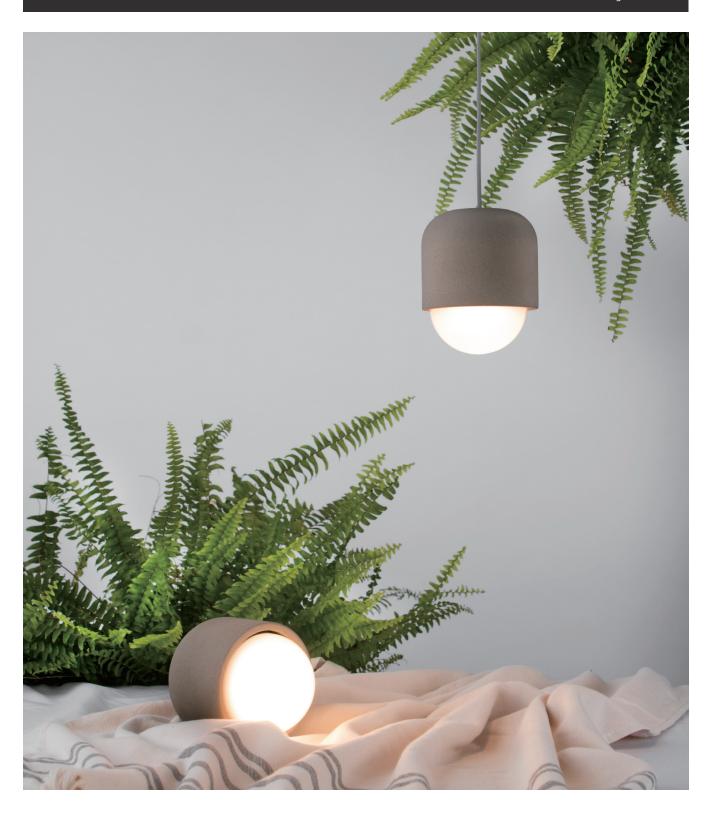

# **CASTLE MUSE**

www.SeedDesignUSA.com

A term derived from Greek mythology, Muses were nine goddesses, that symbolized the greatest of arts and sciences. Today a Muse is defined as a person or object who is the source of inspiration for a creative artist. SEED Design has brought a spark of ingenuity and created our very own MUSE. Crafted with a combination of opal glass and concrete, the lamp is stunning even in its simplest state.

By Chen, Chao Cheng 陳昭成

concrete gray + matt opal

#### Color

concrete gray + matt opal