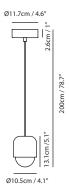

#### Model

SG-1012P

### Material

concrete, mouth-blown glass

**Light Source** G9 1 x 5W LED 2700K CRI90

## Weight

1.3kg / 2.9lb