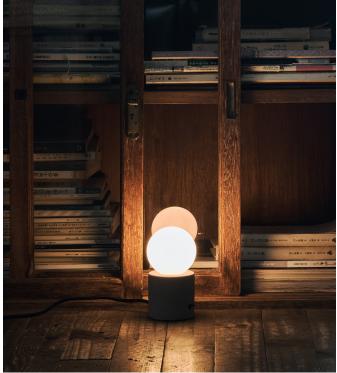

# **CASTLE MUSE**

www.SeedDesignUSA.com

A term derived from Greek mythology, Muses were nine goddesses, that symbolized the greatest of arts and sciences. Today a Muse is defined as a person or object who is the source of inspiration for a creative artist. SEED Design has brought a spark of ingenuity and created our very own MUSE. Crafted with a combination of opal glass and concrete, the lamp is stunning even in its simplest state.

# **Muse Table**