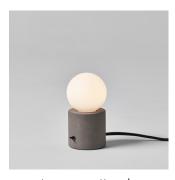

# **Muse Table**

# Model

SLD-70DC

### Material

concrete, mouth-blown glass

**Light Source** G9 1 x 2W LED 2700K CRI90