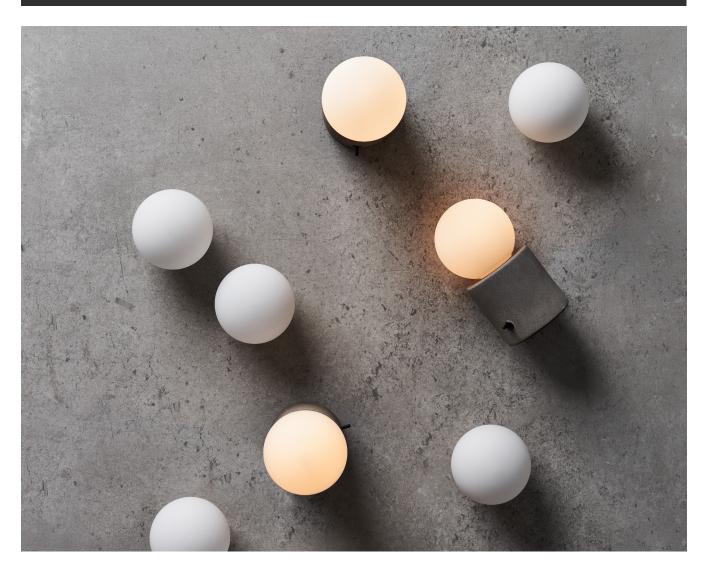

# **CASTLE MUSE**

www.SeedDesignUSA.com

A term derived from Greek mythology, Muses were nine goddesses, that symbolized the greatest of arts and sciences. Today a Muse is defined as a person or object who is the source of inspiration for a creative artist. SEED Design has brought a spark of ingenuity and created our very own MUSE. Crafted with a combination of opal glass and concrete, the lamp is stunning even in its simplest state.

### Color

concrete gray + matt opal