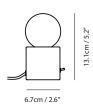

### Measurement : centimeter / inches

# Cord

200cm / 78.7"

# Weight

0.5kg / 1.1lb