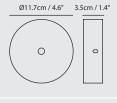

## Dawn Pendant

**Model** SLD-81P

Material steel, alumnium

Light Source LED 6.5W 3000K CRI93 325Im

**Driver** Built-in dimmable driver (Triac dimming)

**Feature** Zoom optic between 53-76°

**Weight** 1.1kg / 2.4lb