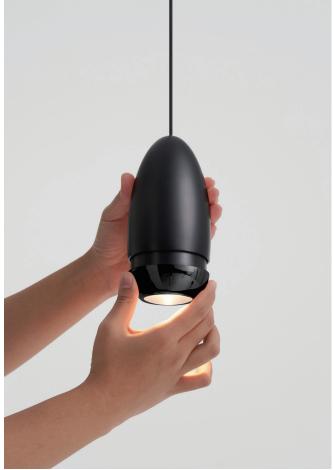

## www.SeedDesignUSA.com

A metaphor of the sunrise, emitting the first light from the ocean's horizon, DAWN brings a new day and a new lighting experience. Beneath what appears to be seemingly simple, exists an optical zoom lens, allowing you to make your own luminaire statement.

Admire its ease of use, turn up to distribute marvelous illumination, or turn down to transform into a spotlight. Combine superior lighting performance with pure practicality to deliver multi-functional results.

## Dawn Pendant

**Model** SLD-81P

Material steel, alumnium

Light Source LED 6.5W 3000K CRI93 325Im

**Driver** Built-in dimmable driver (Triac dimming)

**Feature** Zoom optic between 53-76°

**Weight** 1.1kg / 2.4lb