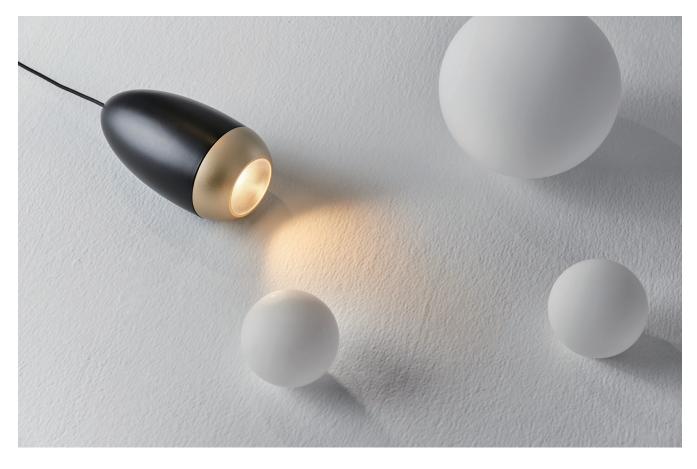

## www.SeedDesignUSA.com

A metaphor of the sunrise, emitting the first light from the ocean's horizon, DAWN brings a new day and a new lighting experience. Beneath what appears to be seemingly simple, exists an optical zoom lens, allowing you to make your own luminaire statement.

Admire its ease of use, turn up to distribute marvelous illumination, or turn down to transform into a spotlight. Combine superior lighting performance with pure practicality to deliver multi-functional results.

## Dawn Pendant

**Model** SLD-81P

Material steel, alumnium

Light Source LED 6.5W 3000K CRI93 325Im

**Driver** Built-in dimmable driver (Triac dimming)

**Feature** Zoom optic between 53-76°

**Weight** 1.1kg / 2.4lb