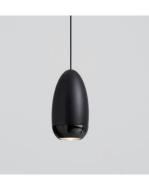

## www.SeedDesignUSA.com

A metaphor of the sunrise, emitting the first light from the ocean's horizon, DAWN brings a new day and a new lighting experience. Beneath what appears to be seemingly simple, exists an optical zoom lens, allowing you to make your own luminaire statement.

Admire its ease of use, turn up to distribute marvelous illumination, or turn down to transform into a spotlight. Combine superior lighting performance with pure practicality to deliver multi-functional results.

## Dawn Pendant

**Model** SLD-81P

Material steel, alumnium

Light Source LED 6.5W 3000K CRI93 325Im

**Driver** Built-in dimmable driver (Triac dimming)

**Feature** Zoom optic between 53-76°

**Weight** 1.1kg / 2.4lb