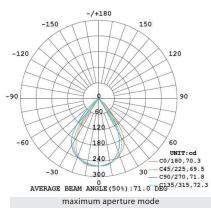

## Dawn Pendant

**Model** SLD-81P

Material steel, alumnium

Light Source LED 6.5W 3000K CRI93 325Im

**Driver** Built-in dimmable driver (Triac dimming)

**Feature** Zoom optic between 53-76°

**Weight** 1.1kg / 2.4lb