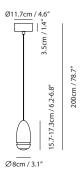

## Dawn Pendant

**Model** SLD-81P

Material steel, alumnium

Light Source LED 6.5W 3000K CRI93 325Im

**Driver** Built-in dimmable driver (Triac dimming)

**Feature** Zoom optic between 53-76°

**Weight** 1.1kg / 2.4lb