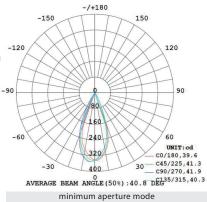

## Dawn Pendant

**Model** SLD-81P

Material steel, alumnium

Light Source LED 6.5W 3000K CRI93 325Im

**Driver** Built-in dimmable driver (Triac dimming)

**Feature** Zoom optic between 53-76°

**Weight** 1.1kg / 2.4lb