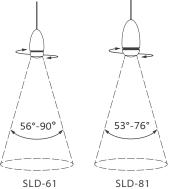

## Dawn Pendant

**Model** SLD-81P

Material steel, alumnium

Light Source LED 6.5W 3000K CRI93 325Im

**Driver** Built-in dimmable driver (Triac dimming)

**Feature** Zoom optic between 53-76°

**Weight** 1.1kg / 2.4lb