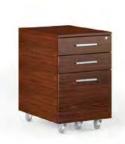

# 6107 LOW MOBILE FILE PEDESTAL

- Two storage drawers and a letter or legal-file drawer
- Pedestal rests on locking casters
- Comes with both satin-nickel and black hardware

Dimensions 24.5H x 15.25 x 21 in 62H x 39 x 53 cm

Caster Height 3 in | 7.5 cm

Caster Height 3 in  $\mid$  7.5 cm Weight 64 lbs  $\mid$  29 kg