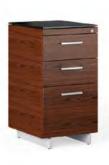

### 6114 3-DRAWER FILE CABINET

- Two storage drawers and a letter or legal-file drawer
- Cabinet can be attached to Return 6112

 $\begin{array}{c} {\rm Dimensions} & 29{\rm H} \; x \; 15.25 \; x \; 18 \; {\rm in} \\ 74{\rm H} \; x \; 39 \; x \; 46 \; {\rm cm} \\ {\rm Base \; Height} & 2.75 \; {\rm in} \; \mid \; 7 \; {\rm cm} \\ {\rm Weight} & 84 \; {\rm lbs} \; \mid \; 38 \; {\rm kg} \\ \end{array}$ 