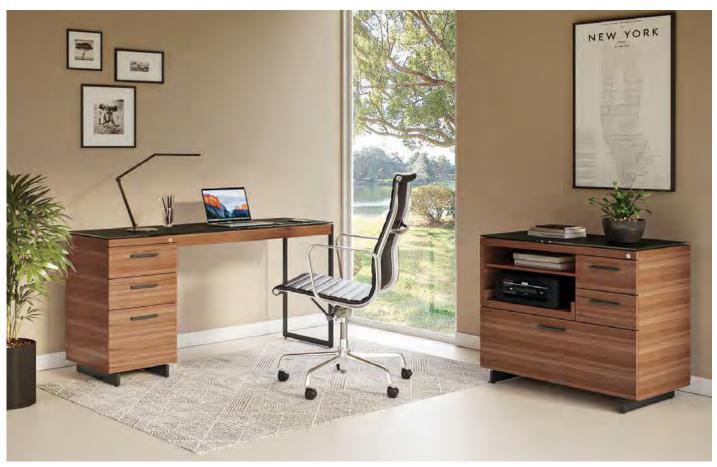

### DESIGN MATTHEW WEATHERLY

Keeping files secured and everyday essentials close at hand, Sequel storage cabinets offer a variety of storage options for any application. File drawers accommodate letter or legal hanging file folders, and all drawers are neatly secured with the integrated lock. Stationary cabinets can be used as an anchor for a Sequel Return 6112 to create a compact workspace.

# **6116** LATERAL FILE CABINET

- Two drawers for legal and/or letter-sized hanging files
- Anti-tip hardware allows only one drawer to open at a time
- Cabinet can be attached to Return 6112

Dimensions

# **6117** MULTIFUNCTION CABINET

- Compartment includes a pullout printer tray and an adjustable shelf
- Two storage drawers for supplies and a file drawer for hanging files
- Cabinet can be attached to Return 6112