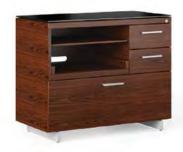

# **6117** MULTIFUNCTION CABINET

- Compartment includes a pullout printer tray and an adjustable shelf
- Two storage drawers for supplies and a file drawer for hanging files
- Cabinet can be attached to Return 6112

Dimensions

29H x 35 x 18 in

74H x 89 x 46 cm

Printer Compartment

10.7H x 21.7 x 17.2 in | 27.3H x 55.2 x 43.9 cm

Base Height

2.75 in | 7 cm

Weight 164 lbs | 75 kg