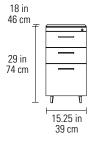

### 6114 3-DRAWER FILE CABINET

- Two storage drawers and a letter or legal-file drawer
- Cabinet can be attached to Return 6112

 $\begin{array}{c} {\rm Dimensions} & 29{\rm H} \; x \; 15.25 \; x \; 18 \; {\rm in} \\ 74{\rm H} \; x \; 39 \; x \; 46 \; {\rm cm} \\ {\rm Base \; Height} & 2.75 \; {\rm in} \; \mid \; 7 \; {\rm cm} \\ {\rm Weight} & 84 \; {\rm lbs} \; \mid \; 38 \; {\rm kg} \\ \end{array}$ 