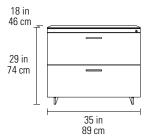

# **6116** LATERAL FILE CABINET

- Two drawers for legal and/or letter-sized hanging files
- Anti-tip hardware allows only one drawer to open at a time
- Cabinet can be attached to Return 6112

Dimensions

29H x 35 x 18 in

74H x 89 x 46 cm

Base Height

2.75 in | 7 cm

Weight

144 lbs | 65 kg