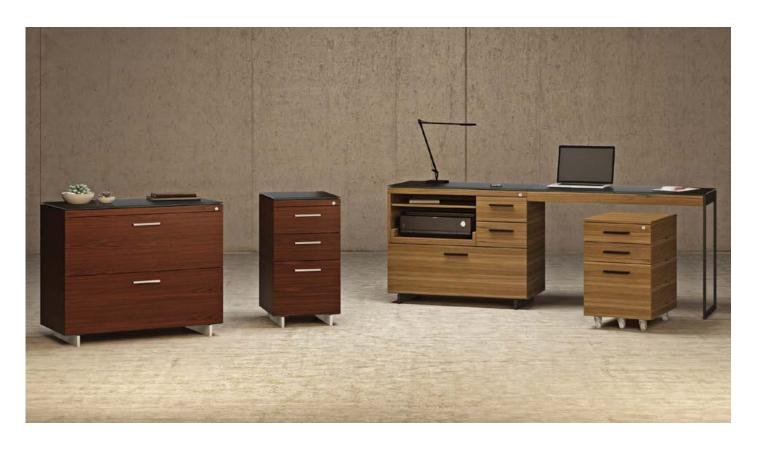

### DESIGN MATTHEW WEATHERLY

Keeping files secured and everyday essentials close at hand, Sequel storage cabinets offer a variety of storage options for any application. File drawers accommodate letter or legal hanging file folders, and all drawers are neatly secured with the integrated lock. Stationary cabinets can be used as an anchor for a Sequel Return 6112 to create a compact workspace.

# 6107 LOW MOBILE FILE PEDESTAL

- Two storage drawers and a letter or legal-file drawer
- Pedestal rests on locking casters
- Comes with both satin-nickel and black hardware

Dimensions 24.5H x 15.25 x 21 in 62H x 39 x 53 cm

### 6114 3-DRAWER FILE CABINET

- Two storage drawers and a letter or legal-file drawer
- Cabinet can be attached to Return 6112

 $\begin{array}{c} {\rm Dimensions} & 29{\rm H} \; x \; 15.25 \; x \; 18 \; {\rm in} \\ 74{\rm H} \; x \; 39 \; x \; 46 \; {\rm cm} \\ {\rm Base \; Height} & 2.75 \; {\rm in} \; \mid \; 7 \; {\rm cm} \\ {\rm Weight} & 84 \; {\rm lbs} \; \mid \; 38 \; {\rm kg} \\ \end{array}$ 

# **6116** LATERAL FILE CABINET

- Two drawers for legal and/or letter-sized hanging files
- Anti-tip hardware allows only one drawer to open at a time
- Cabinet can be attached to Return 6112

Dimensions

# **6117** MULTIFUNCTION CABINET

- Compartment includes a pullout printer tray and an adjustable shelf
- Two storage drawers for supplies and a file drawer for hanging files
- Cabinet can be attached to Return 6112