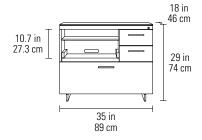

# **6117** MULTIFUNCTION CABINET

- Compartment includes a pullout printer tray and an adjustable shelf
- Two storage drawers for supplies and a file drawer for hanging files
- Cabinet can be attached to Return 6112

Dimensions

29H x 35 x 18 in

74H x 89 x 46 cm

Printer Compartment

10.7H x 21.7 x 17.2 in | 27.3H x 55.2 x 43.9 cm

Base Height

2.75 in | 7 cm

Weight 164 lbs | 75 kg