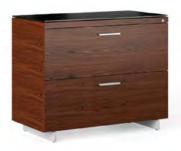

# **6116** LATERAL FILE CABINET

- Two drawers for legal and/or letter-sized hanging files
- Anti-tip hardware allows only one drawer to open at a time
- Cabinet can be attached to Return 6112

Dimensions