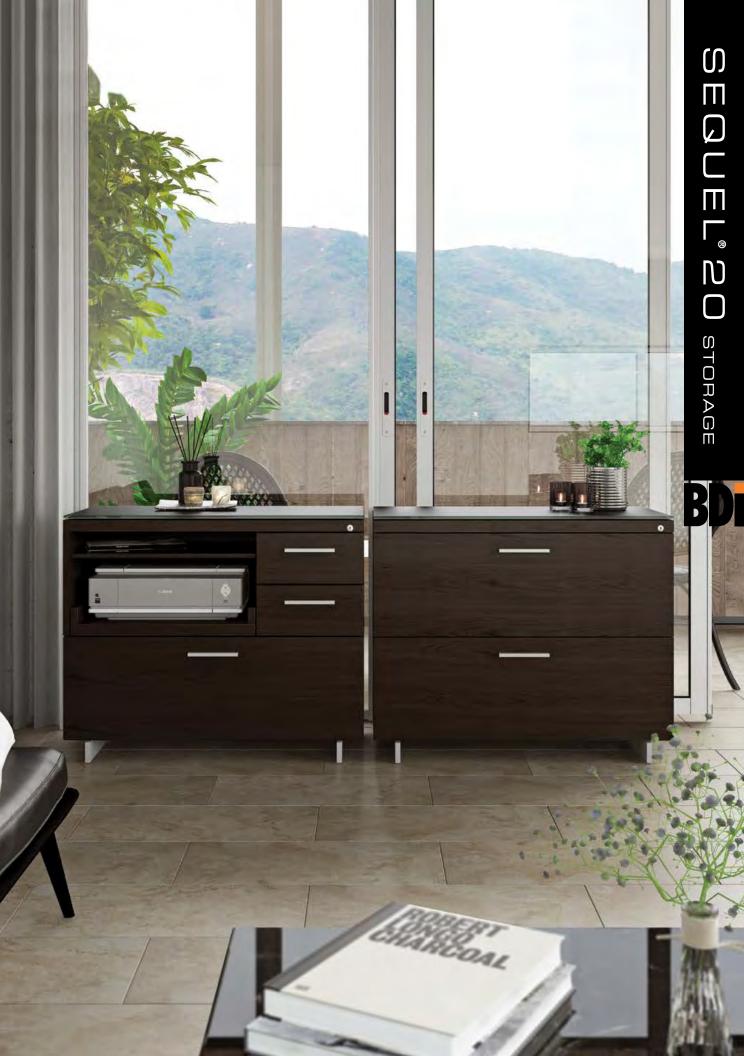

# SEQUEL® 20 STORAGE

### DESIGN MATTHEW WEATHERLY

Keeping files secured and everyday essentials close at hand, Sequel storage cabinets offer a variety of storage options for any application. File drawers accommodate letter or legal hanging file folders, and all drawers are neatly secured with the integrated lock. Stationary cabinets can be used as an anchor for a Sequel Return 6112 to create a compact workspace.

# **6117** MULTIFUNCTION CABINET

- Compartment includes a pullout printer tray and an adjustable shelf
- Two storage drawers for supplies and a file drawer for hanging files
- Cabinet can be attached to Return 6112