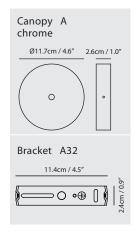

## **CASTLE GLO Pendant M** Model SG-140CP

Material concrete, mouth-blown glass

**Light Source** G9 1 x 5W LED 2700K CRI90

Weight 1.2kg / 2.6lb

Color

concrete gray + matt opal