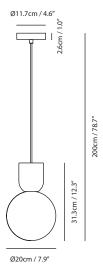

## **CASTLE GLO Pendant L**

Model

SG-200CP

Material

concrete, mouth-blown glass

**Light Source** G9 1 x 5W LED 2700K CRI90

Weight

2.2kg / 4.8lb