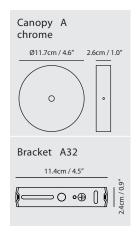

## **CASTLE GLO Pendant M** Model SG-140CP

Material concrete, mouth-blown glass

**Light Source** G9 1 x 5W LED 2700K CRI90

Weight 1.2kg / 2.6lb

Color

concrete gray + matt opal