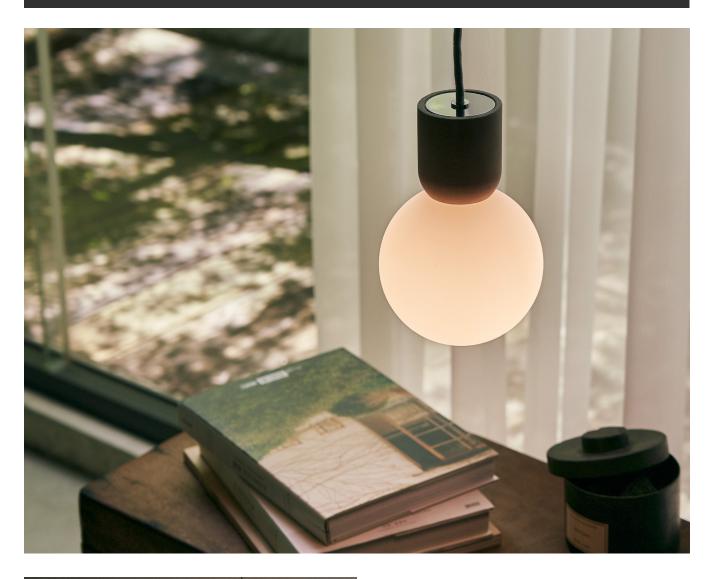

## **CASTLE GLO**

www.SeedDesignUSA.com

Staying steadfast with Seed Designs "Castle series" signature concrete finish, the Castle GLO pendant and table lamp is the newest addition to the ever-so popular Castle collection. The silky smooth texture of the glass sphere paired with the organic nature of the concrete act in concert with one another, demonstrating a minimalist yet bold statement. With a fluid silhouette the table lamp version is available in one size, and utilizes an On/Off Switch located on the Textile Cord, while the pendant version is available in two sizes permitting the user an opportunity to mix & match.

Rustic yet in-trend, from a modern farmhouses to urban studios, the Castle GLO integrates seamlessly into various interior environments. Perfectly curated and impeccably crafted, allow the GLO to simply glow all day long with a cool effortless vibe.