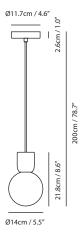

## **CASTLE GLO Pendant M** Model SG-140CP

Material concrete, mouth-blown glass

**Light Source** G9 1 x 5W LED 2700K CRI90

Weight 1.2kg / 2.6lb

Color

concrete gray + matt opal

## **CASTLE GLO Pendant L**

Model

SG-200CP

Material

concrete, mouth-blown glass

**Light Source** G9 1 x 5W LED 2700K CRI90

Weight

2.2kg / 4.8lb