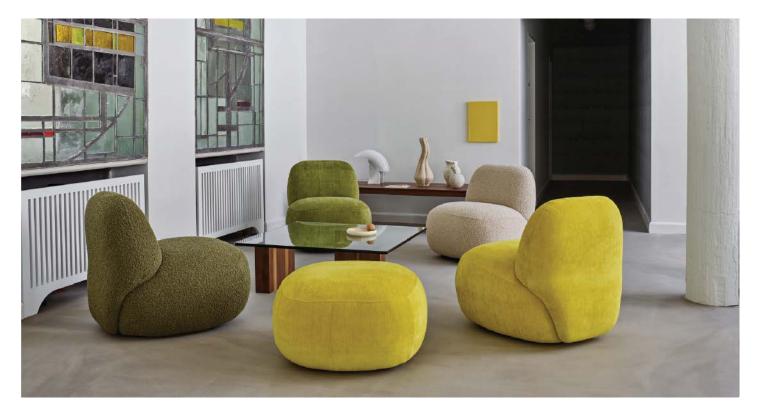

Model Havana, chair with or without arm  $\cdot$  Design by Lab15

Arm height: 22 ¾" · Arm width: 6" · Total depth: 32/33" · Seat depth: 20 ½" · Seat height: 16 ½" · Total height: 28"

Chair without arm 27 ½" x 32"

Chair with one arm, right 30 ¾" x 32"

Chair with one arm, left 30 ¾" x 32"

Chair with two arms 33 1/2" x 32"

Footstool 27 <sup>1</sup>⁄<sub>4</sub>" x 29 <sup>1</sup>⁄<sub>2</sub>"

Model Havana, chair with or without arm  $\cdot$  Design by Lab15

Arm height: 22 ¾" · Arm width: 6" · Total depth: 32/33" · Seat depth: 20 ½" · Seat height: 16 ½" · Total height: 28"

Chair without arm 27 ½" x 32"

Chair with one arm, right 30 ¾" x 32"

Chair with one arm, left 30 ¾" x 32"

Chair with two arms 33 1/2" x 32"

Footstool 27 ¼" x 29 ½"