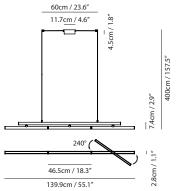

Cutting out all superfluous details, the LISA perfectly depicts the flow of light, thru its highly functional, yet precisely sculptural form.

Available in ceiling, wall, and floor lamp configurations, all LISA models offer a high quality CRI95 light output, without undesirable glare. The Wall and Ceiling version are fully dimmable via Triac dimming, while the Floor version is controlled thru a touchless integrated optic sensor. Each LISA lighting beam is adjustable up to 240 degrees for the ceiling and floor model, and up to 300 degrees for the wall version. Whether it is the all shiny black version, or the shiny black with chrome accents, the LISA will serve as an elegant addition to any environment.

## LISA Pendant PL3

### Model

SLD-465PL3

# Material

steel, aluminum, PC diffuser

**Light Source** LED 3 x 7W 2700K 706lm CRI98

### Driver

Built-in dimmable driver (triac dimming)

# Weight

2.3kg / 5.1lb