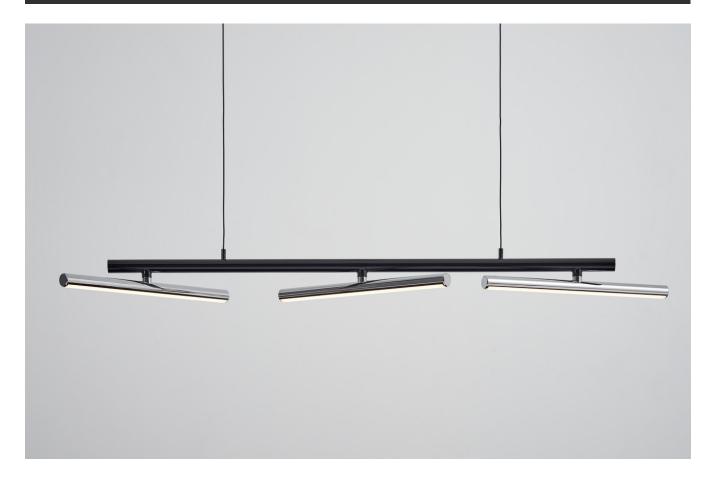

Cutting out all superfluous details, the LISA perfectly depicts the flow of light, thru its highly functional, yet precisely sculptural form.

Available in ceiling, wall, and floor lamp configurations, all LISA models offer a high quality CRI95 light output, without undesirable glare. The Wall and Ceiling version are fully dimmable via Triac dimming, while the Floor version is controlled thru a touchless integrated optic sensor. Each LISA lighting beam is adjustable up to 240 degrees for the ceiling and floor model, and up to 300 degrees for the wall version. Whether it is the all shiny black version, or the shiny black with chrome accents, the LISA will serve as an elegant addition to any environment.

## LISA Pendant PL3

## Color

shiny black

chrome + shiny black