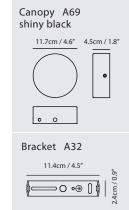

# Material

steel, aluminum, PC diffuser

**Light Source** LED 3 x 7W 2700K 706lm CRI98