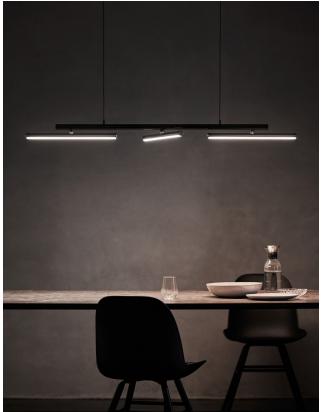

Cutting out all superfluous details, the LISA perfectly depicts the flow of light, thru its highly functional, yet precisely sculptural form.

Available in ceiling, wall, and floor lamp configurations, all LISA models offer a high quality CRI95 light output, without undesirable glare. The Wall and Ceiling version are fully dimmable via Triac dimming, while the Floor version is controlled thru a touchless integrated optic sensor. Each LISA lighting beam is adjustable up to 240 degrees for the ceiling and floor model, and up to 300 degrees for the wall version. Whether it is the all shiny black version, or the shiny black with chrome accents, the LISA will serve as an elegant addition to any environment.

## LISA Pendant PL3