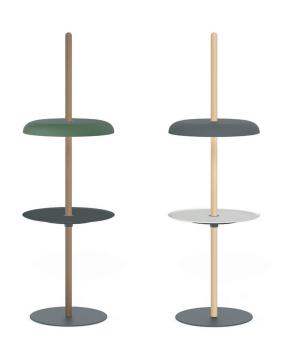

#### DESCRIPTION

At the intersection of functional lighting and furniture, you find Nivél. As an adjustable height portable lamp, Nivél provides a totem to gather around. Portable and rechargeable, Nivél enables users to bring light to areas not serviced by power outlets. Its cleverly designed light module rests securely fastened around a solid wood post secured to a powder-coated steel base for added footing. A soft ambient downward facing light panel completes the package, bringing an unobtrusive light source to your home or office space. The post is offered in both solid Oak and Walnut and can be paired with a powder-coated shade in White, Terracotta, Forest Green, Slate Blue, Espresso or Black, Nivél Floor is available with an add-on low setting light module + pedestal tray combination for more light and more utility. The tray module is also height adjustable with independently activated light source and can be mixed or matched with selected upper shade color and post to compliment any space. Trays are offered in powder coated white, terra cotta, and black.

# DIMENSIONS

NIVÉL FLOOR + PEDESTAL

(33cm)