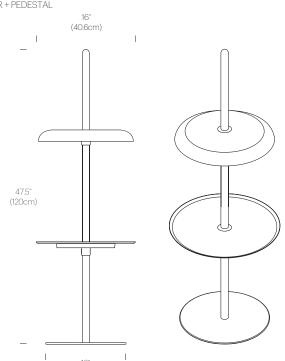

0-2200K (warm dim)

Luminosity: 700 Lumens

Luminaire efficacy: 50 Lumens/Watt

Color Rendition Index: 95 CRI Cable length: 9' (2.7m) Battery Life: 8 - 160hrs 8 hr Charge Time

# **CERTIFICATIONS**





#### PACKAGING WEIGHT AND DIMENSIONS

| Nivél Floor:       | 7LBS   | 16" X 16" X 3"          |
|--------------------|--------|-------------------------|
| (Shade and Base)   | 3.15KG | 40.6cm X 40.6cm X 7.6cm |
| Nivél Pedestal:    | 7LBS   | 16" X 16" X 3"          |
| (Shade and Module) | 3.15KG | 40.6cm X 40.6cm X 7.6cm |
| Nivél Floor:       | 1.5LBS | 2" X 2" X 49"           |
| (Post)             | .7KG   | 5cm X 5cm X 124.5cm     |

Custom requests can be considered on volume orders.



# **FINISHES**

POST







SHADE













TRAY







# DIMENSIONS

NIVÉL FLOOR + PEDESTAL



(33cm)