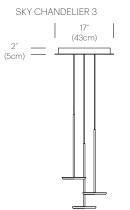

TIFICATIONS



| PACKAGING WEIGHT AND DIMENSIONS |                                                    |
|---------------------------------|----------------------------------------------------|
| Sky Solo lamp                   | 3.1LBS 19" X 10.2" X 2.4"                          |
|                                 | 1.4KGS 48cm X 26cm X 6cm                           |
| Chandelier canopy 17":          | 15LBS 22" X 22" X 6"                               |
|                                 | 6.8KGS 56cm X 56cm X 15cm                          |
| Chandelier canopy 26":          | 30LBS 32" X 32" X 6"<br>13.6KGS 81cm X 81cm X 15cm |

#### NOTES

Pablo

Custom requests can be considered on volume orders



## WHITE

**FINISHES** 

POLISHED ALUMINUM

CHANDELIER CANOPY

SKY LAMP

## DIMENSIONS







#### SKY CHANDELIER CANOPY 3, 5, 7



## SKY CHANDELIER CANOPY 13





SKY CHANDELIER 13