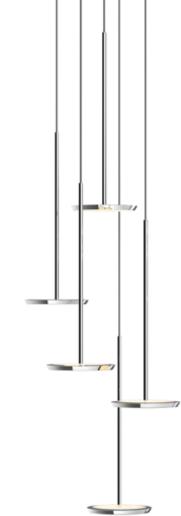

# **SKY** SOLO CHANDELIER

## DESCRIPTION

The Sky Collection was inspired as a modular pendant lighting system and Sky Solo is its core foundational element. Its minimal all-aluminum design highlights a powerful two-sided flat panel light source with Dim to Warm LED technology that can deliver up to 1250 lumens of warm ambient light in all directions. Sky Solo can be suspended individually, in series, or as striking chandelier groupings for residential, contract, and hospitality settings alike. Solo's light element can also be combined with a wide range of premium shade reflectors in metal, wood, and acoustic felt to provide an extraordinary breadth of performance and decorative solutions.

#### SKY CHANDELIER CANOPY 3, 5, 7