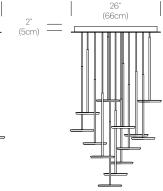

## CERTIFICATIONS

| PACKAGING WEIGHT AND DIMENSIONS |                                                    |
|---------------------------------|----------------------------------------------------|
| Sky Solo lamp                   | 3.1LBS 19" X 10.2" X 2.4"                          |
|                                 | 1.4KGS 48cm X 26cm X 6cm                           |
| Chandelier canopy 17":          | 15LBS 22" X 22" X 6"                               |
|                                 | 6.8KGS 56cm X 56cm X 15cm                          |
| Chandelier canopy 26":          | 30LBS 32" X 32" X 6"<br>13.6KGS 81cm X 81cm X 15cm |

## SKY CHANDELIER CANOPY 13

SKY CHANDELIER 13