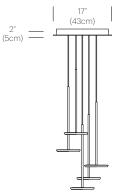

CATIONS



| PACKAGING WEIGHT AND DIMENSIONS |                                                    |
|---------------------------------|----------------------------------------------------|
| Sky Solo lamp                   | 3.1LBS 19" X 10.2" X 2.4"                          |
|                                 | 1.4KGS 48cm X 26cm X 6cm                           |
| Chandelier canopy 17":          | 15LBS 22" X 22" X 6"                               |
|                                 | 6.8KGS 56cm X 56cm X 15cm                          |
| Chandelier canopy 26":          | 30LBS 32" X 32" X 6"<br>13.6KGS 81cm X 81cm X 15cm |

#### NOTES

Pablo

Custom requests can be considered on volume orders



## WHITE

**FINISHES** 

POLISHED ALUMINUM

CHANDELIER CANOPY

SKY LAMP

## DIMENSIONS







#### SKY CHANDELIER CANOPY 3, 5, 7



## SKY CHANDELIER CANOPY 13





SKY CHANDELIER 13