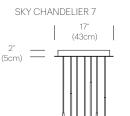

## CERTIFICATIONS

| PACKAGING WEIGHT AND DIMENSIONS |                                                    |
|---------------------------------|----------------------------------------------------|
| Sky Solo lamp                   | 3.1LBS 19" X 10.2" X 2.4"                          |
|                                 | 1.4KGS 48cm X 26cm X 6cm                           |
| Chandelier canopy 17":          | 15LBS 22" X 22" X 6"                               |
|                                 | 6.8KGS 56cm X 56cm X 15cm                          |
| Chandelier canopy 26":          | 30LBS 32" X 32" X 6"<br>13.6KGS 81cm X 81cm X 15cm |

#### SKY CHANDELIER CANOPY 3, 5, 7