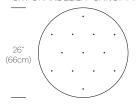

## CERTIFICATIONS

| PACKAGING WEIGHT AND DIMENSIONS |                                                    |
|---------------------------------|----------------------------------------------------|
| Sky Solo lamp                   | 3.1LBS 19" X 10.2" X 2.4"                          |
|                                 | 1.4KGS 48cm X 26cm X 6cm                           |
| Chandelier canopy 17":          | 15LBS 22" X 22" X 6"                               |
|                                 | 6.8KGS 56cm X 56cm X 15cm                          |
| Chandelier canopy 26":          | 30LBS 32" X 32" X 6"<br>13.6KGS 81cm X 81cm X 15cm |

## SKY CHANDELIER CANOPY 13

SKY CHANDELIER 13