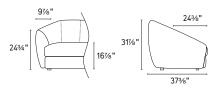

## CS3446







Technical specifications see page 94



| FABRIC        | Frame | Seat cushions | Backrest cushions |
|---------------|-------|---------------|-------------------|
| Removable     | -     | •             | -                 |
| Not removable | •     | -             | ٠                 |
| BEDFORD       | Frame | Seat cushions | Backrest cushions |
| Removable     | -     | •             | -                 |
| Not removable |       | _             |                   |

## NOTES

- 1. Throw pillows are not included in the model.
- 2. Coordinated lounge chair available.

MODULARITY: All the modular elements are designed to be placed side by side. For any request for products that are free standing, shaped and finished on the sides, please contact the Sales Dept. to verify feasibility