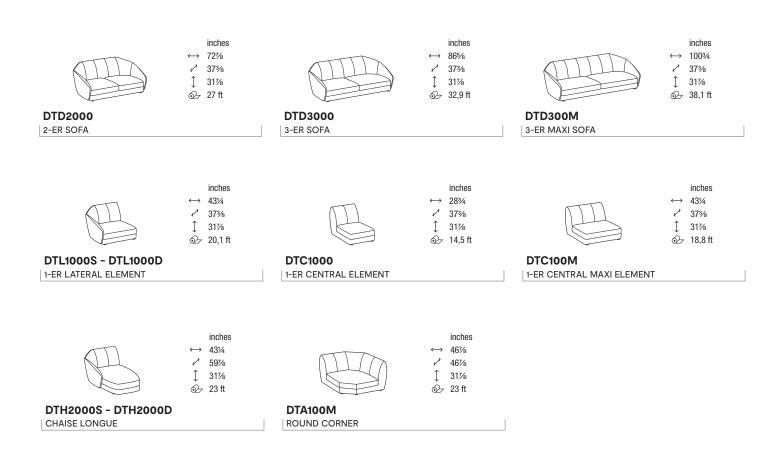

## NOTES

- 1. Throw pillows are not included in the model.
- 2. Coordinated lounge chair available.

MODULARITY: All the modular elements are designed to be placed side by side. For any request for products that are free standing, shaped and finished on the sides, please contact the Sales Dept. to verify feasibility and prices.