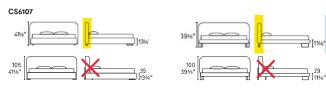

#### SCELTA PIEDE AVAILABLE FOOT TYPE

Kilian round letto / bed CS6107 P201 / Esprit L01

Kilianround letto / bed CS6107 P12 / Melongy T11

NOTA Per le combinazioni disponibili consultare il listino prezzi · NOTE Please check all available combinations in the price list.