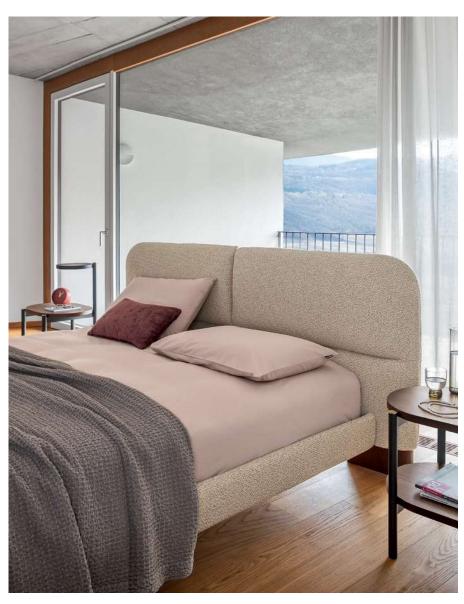

# Kilian round

design by E-ggs

La collezione Kilian si arricchisce di un nuovo elemento, una testata, che in questa versione diventa morbida nelle forme e si contrappone al design più marcato del giroletto.

Le line restano accoglienti e nello stesso tempo decise, pur addolcendosi e disegnano il poggiatesta che risulta suddiviso in tre parti. The Kilian collection is enriched with a new headboard. This version features soft shapes which contrast with the more marked design of the bed frame.

The lines soften while remaining at the same time welcoming and strong and design the headboard that is divided into three parts.

164 © Calligaris spa 165

Letti · Beds Kilian round

 $Kilian\ round\ letwo\ /\ bed$  CS6107 P12 / Melongy T03 · Rendez Vous\ poltrona\ /\ lounge\ chair\ CS3418 P15 / Bellndo\ SZZ · Madame\ comodino\ /\ drawer\ nightstand CS6105-1-1A P15-P175 / P67W · Senzatempo\ orologio\ /\ clock\ CS7201 · Madame\ scrivania\ /\ desk\ CS4135 P15-P175 / P67W