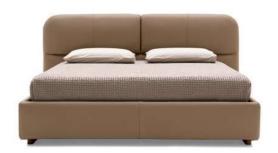

# Kilian round

design by E-ggs

La collezione Kilian si arricchisce di un nuovo elemento, una testata, che in questa versione diventa morbida nelle forme e si contrappone al design più marcato del giroletto.

Le line restano accoglienti e nello stesso tempo decise, pur addolcendosi e disegnano il poggiatesta che risulta suddiviso in tre parti. The Kilian collection is enriched with a new headboard. This version features soft shapes which contrast with the more marked design of the bed frame.

The lines soften while remaining at the same time welcoming and strong and design the headboard that is divided into three parts.

164 © Calligaris spa 165

Letti · Beds Kilian round

 $Kilian\ round\ letwo\ /\ bed$  CS6107 P12 / Melongy T03 · Rendez Vous\ poltrona\ /\ lounge\ chair\ CS3418 P15 / Bellndo\ SZZ · Madame\ comodino\ /\ drawer\ nightstand CS6105-1-1A P15-P175 / P67W · Senzatempo\ orologio\ /\ clock\ CS7201 · Madame\ scrivania\ /\ desk\ CS4135 P15-P175 / P67W