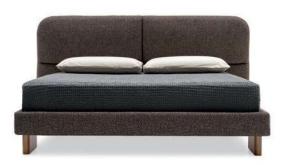

## Kilian round

## NEW Headboard design

#### SCELTA PIEDE AVAILABLE FOOT TYPE

Kilian round letto / bed CS6107 P201 / Esprit L01

Kilianround letto / bed CS6107 P12 / Melongy T11

NOTA Per le combinazioni disponibili consultare il listino prezzi · NOTE Please check all available combinations in the price list.