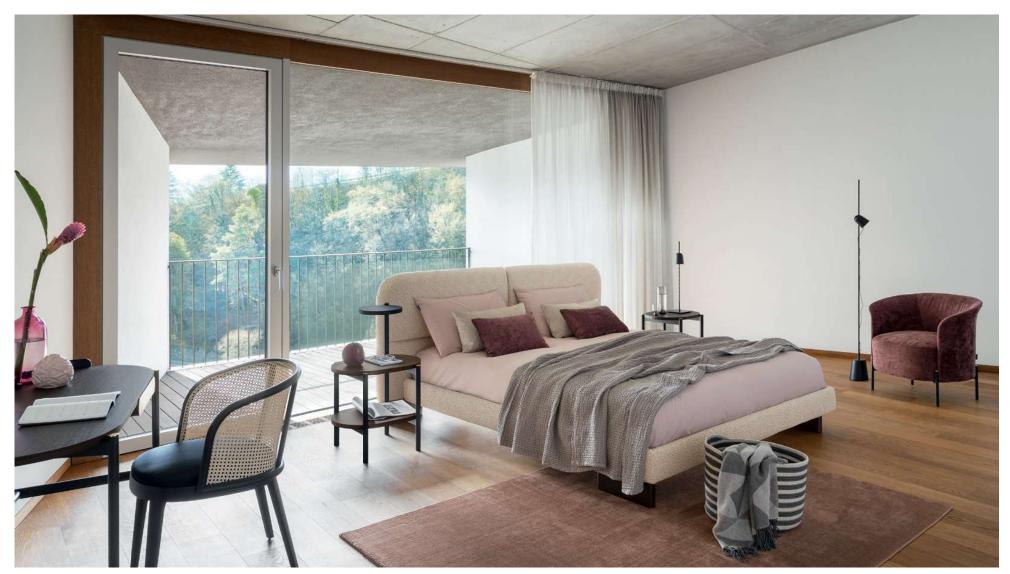

The lines soften while remaining at the same time welcoming and strong and design the headboard that is divided into three parts.

164 © Calligaris spa 165

Letti · Beds Kilian round

 $Kilian\ round\ letwo\ /\ bed$  CS6107 P12 / Melongy T03 · Rendez Vous\ poltrona\ /\ lounge\ chair\ CS3418 P15 / Bellndo\ SZZ · Madame\ comodino\ /\ drawer\ nightstand CS6105-1-1A P15-P175 / P67W · Senzatempo\ orologio\ /\ clock\ CS7201 · Madame\ scrivania\ /\ desk\ CS4135 P15-P175 / P67W

 $Ad\`{e}l\ sedia\ /\ chair\ CS2202\ P15L-T24\ /\ SOY\ \cdot\ Jey\ portaoggetti\ /\ storage\ box\ CS7261-B\ \cdot\ Calliope\ coperta\ /\ throw\ CS7267\ \cdot\ Madison\ tappeto\ /\ rug\ CS7266$ 

**Letti** · Beds