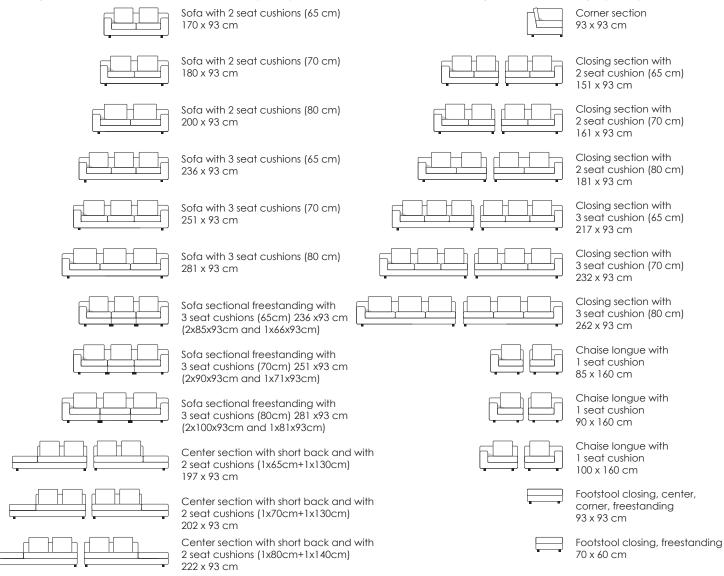

## Aton Mini· Design by Jens Juul Eilersen

Arm height: 53 cm· Arm width: 19 cm· Total depth (frame): 95 cm· Seat depth: 67 cm· Seat height: 40 cm· Total height (frame): 64 cm

| Arm height: 53 cm· Arm width: 19 cm· Total depth (frame): 95 cm· Seat depth: 67 cm· Seat height: 40 cm· Total height (frame): 64 cm |                                                                                                     |    |                                                                  |
|-------------------------------------------------------------------------------------------------------------------------------------|-----------------------------------------------------------------------------------------------------|----|------------------------------------------------------------------|
|                                                                                                                                     | Sofa with 2 seat cushions (65 cm)<br>170 x 93 cm                                                    |    | Corner section<br>93 x 93 cm                                     |
|                                                                                                                                     | Sofa with 2 seat cushions (70 cm)<br>180 x 93 cm                                                    |    | Closing section with<br>2 seat cushion (65 cm)<br>151 x 93 cm    |
|                                                                                                                                     | Sofa with 2 seat cushions (80 cm) 200 x 93 cm                                                       |    | Closing section with<br>2 seat cushion (70 cm)<br>161 x 93 cm    |
|                                                                                                                                     | Sofa with 3 seat cushions (65 cm)<br>236 x 93 cm                                                    |    | Closing section with<br>2 seat cushion (80 cm)<br>181 x 93 cm    |
|                                                                                                                                     | Sofa with 3 seat cushions (70 cm)<br>251 x 93 cm                                                    |    | Closing section with<br>3 seat cushion (65 cm)<br>217 x 93 cm    |
|                                                                                                                                     | Sofa with 3 seat cushions (80 cm)<br>281 x 93 cm                                                    |    | Closing section with<br>3 seat cushion (70 cm)<br>232 x 93 cm    |
|                                                                                                                                     | Sofa sectional freestanding with 3 seat cushions (65cm) 236 x93 cm (2x85x93cm and 1x66x93cm)        |    | Closing section with<br>3 seat cushion (80 cm)<br>262 x 93 cm    |
|                                                                                                                                     | Sofa sectional freestanding with 3 seat cushions (70cm) 251 x93 cm (2x90x93cm and 1x71x93cm)        |    | Chaise longue with<br>1 seat cushion<br>85 x 160 cm              |
|                                                                                                                                     | Sofa sectional freestanding with<br>3 seat cushions (80cm) 281 x93 cm<br>(2x100x93cm and 1x81x93cm) |    | Chaise longue with<br>1 seat cushion<br>90 x 160 cm              |
|                                                                                                                                     | Center section with short back and wit<br>2 seat cushions (1x65cm+1x130cm)<br>197 x 93 cm           | th | Chaise longue with<br>1 seat cushion<br>100 x 160 cm             |
|                                                                                                                                     | Center section with short back and wit<br>2 seat cushions (1x70cm+1x130cm)<br>202 x 93 cm           | th | Footstool closing, center,<br>corner, freestanding<br>93 x 93 cm |
|                                                                                                                                     | Center section with short back and wit<br>2 seat cushions (1x80cm+1x140cm)<br>222 x 93 cm           | th | Footstool closing,<br>freestanding<br>70 x 60 cm                 |