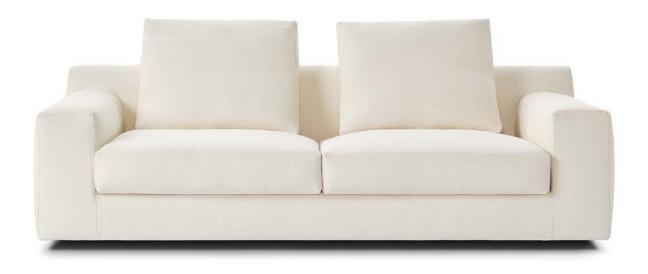

## Aton Mini. Design by Jens Juul Eilersen

Arm height: 53 cm· Arm width: 19 cm· Total depth (frame): 95 cm· Seat depth: 67 cm· Seat height: 40 cm· Total height (frame): 64 cm