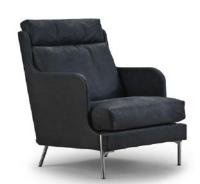

## Funen · Design by Pierre Sindre

Arm height: 23  $\frac{1}{4}$ " · Arm width: 1" · Total depth (frame): 30  $\frac{1}{4}$ " / 32  $\frac{3}{4}$ " · Seat depth: 19" · Seat height: 16  $\frac{1}{2}$ " · Total height (frame): 28  $\frac{3}{4}$ " / 32  $\frac{3}{4}$ " · Seat depth: 19" · Seat height: 16  $\frac{1}{2}$ " · Total height (frame): 28  $\frac{3}{4}$ " / 32  $\frac{3}{4}$ " · Seat depth: 19" · Seat height: 16  $\frac{1}{2}$ " · Total height (frame): 28  $\frac{3}{4}$ " / 32  $\frac{3}{4}$ " · Seat depth: 19" · Seat height: 16  $\frac{1}{2}$ " · Total height (frame): 28  $\frac{3}{4}$ " / 32  $\frac{3}{4}$ " · Seat depth: 19" · Seat height: 16  $\frac{1}{2}$ " · Total height (frame): 28  $\frac{3}{4}$ " · Seat height: 19" · Seat height: 10  $\frac{1}{2}$  · Total height: 10  $\f