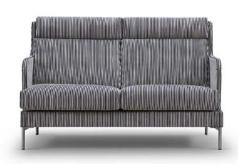

| Chair with low back<br>28" x 30"            |  |
|---------------------------------------------|--|
| 2 seater sofa with low back 53 ½" x 30"     |  |
| 3 seater sofa with low back<br>79 ½" x 30"  |  |
| Chair with high back<br>28" x 32"           |  |
| 2 seater sofa with high back<br>53 ½" x 32" |  |
| 3 seater sofa with high back<br>79 ½" x 32" |  |
| Footstool<br>24 ¾" x 17 ¾"                  |  |