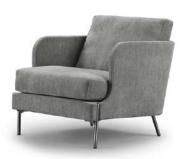

## Funen · Design by Pierre Sindre

Arm height: 23  $\frac{1}{4}$ " · Arm width: 1" · Total depth (frame): 30  $\frac{1}{4}$ " / 32  $\frac{3}{4}$ " · Seat depth: 19" · Seat height: 16  $\frac{1}{2}$ " · Total height (frame): 28  $\frac{3}{4}$ " / 32  $\frac{3}{4}$ " · Seat depth: 19" · Seat height: 16  $\frac{1}{2}$ " · Total height (frame): 28  $\frac{3}{4}$ " / 32  $\frac{3}{4}$ " · Seat depth: 19" · Seat height: 16  $\frac{1}{2}$ " · Total height (frame): 28  $\frac{3}{4}$ " / 32  $\frac{3}{4}$ " · Seat depth: 19" · Seat height: 16  $\frac{1}{2}$ " · Total height (frame): 28  $\frac{3}{4}$ " / 32  $\frac{3}{4}$ " · Seat depth: 19" · Seat height: 16  $\frac{1}{2}$ " · Total height (frame): 28  $\frac{3}{4}$ " · Seat height: 19" · Seat height: 10  $\frac{1}{2}$  · Total height: 10  $\frac{$ 