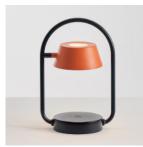

With its signature design, from the hollow lampshade to the 290-degree rotation, the OLO  $\Phi$  Portable not only adds a touch of elegance to any indoor space but also illuminates your outdoor adventures. This lamp is available in a wide range of versatile color combos, unveiling a perfect range for you.

steel, PP

coral orange shade + matt black

olive green shade + champagne gold

19.7cm / 7.8″

Ø13cm / 5.1"

Light Source LED 3W 2700K CRI>90 255Im

**Feature** Touch dimmer switch, Rechargeable

Weight 1.2kg / 2.6lb

## Color

- champagne gold shade + matt black
- shiny black shade + matt black
- coral orange shade + matt black
- olive green shade + champagne gold

\* 5000mAh Battery Capacity; Use the Type-C cable in the parts bag to charge the product.