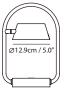

steel, PP

coral orange shade + matt black

olive green shade + champagne gold

19.7cm / 7.8″

Ø13cm / 5.1"

Light Source LED 3W 2700K CRI>90 255Im

**Feature** Touch dimmer switch, Rechargeable

Weight 1.2kg / 2.6lb