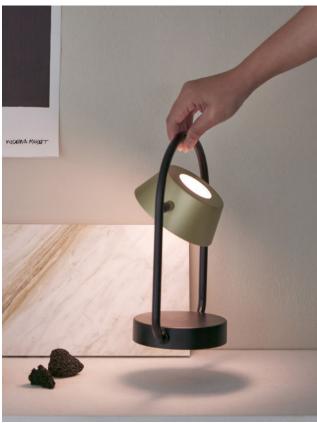

## ΟΙΟ Φ

www.SeedDesignUSA.com

Introducing our latest addition to the collection: the OLO  $\Phi$  Portable. This rechargeable light is the epitome of form and function, offering superior flexibility and ease of use.

With its signature design, from the hollow lampshade to the 290-degree rotation, the OLO  $\Phi$  Portable not only adds a touch of elegance to any indoor space but also illuminates your outdoor adventures. This lamp is available in a wide range of versatile color combos, unveiling a perfect range for you.

steel, PP

coral orange shade + matt black

olive green shade + champagne gold

19.7cm / 7.8″

Ø13cm / 5.1"

Light Source LED 3W 2700K CRI>90 255Im

**Feature** Touch dimmer switch, Rechargeable

Weight 1.2kg / 2.6lb

## Color

- champagne gold shade + matt black
- shiny black shade + matt black
- coral orange shade + matt black
- olive green shade + champagne gold

\* 5000mAh Battery Capacity; Use the Type-C cable in the parts bag to charge the product.