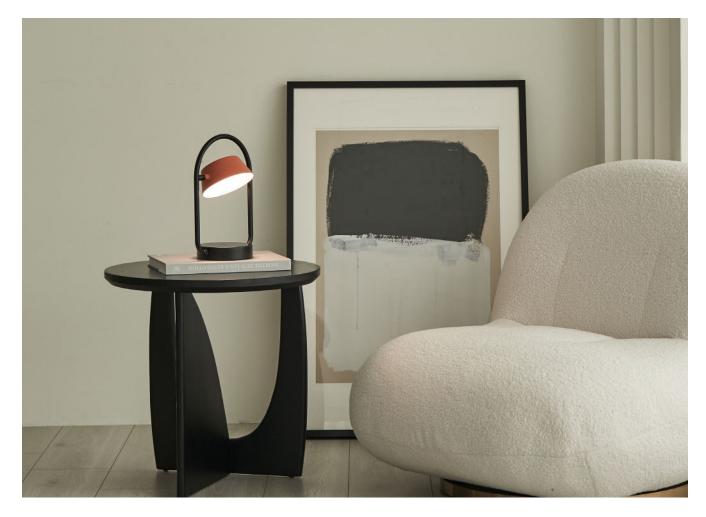

## ΟΙΟ Φ

www.SeedDesignUSA.com

Introducing our latest addition to the collection: the OLO  $\Phi$  Portable. This rechargeable light is the epitome of form and function, offering superior flexibility and ease of use.

With its signature design, from the hollow lampshade to the 290-degree rotation, the OLO  $\Phi$  Portable not only adds a touch of elegance to any indoor space but also illuminates your outdoor adventures. This lamp is available in a wide range of versatile color combos, unveiling a perfect range for you.

steel, PP

coral orange shade + matt black

olive green shade + champagne gold

19.7cm / 7.8″

Ø13cm / 5.1"

Light Source LED 3W 2700K CRI>90 255Im

**Feature** Touch dimmer switch, Rechargeable

Weight 1.2kg / 2.6lb

## Color

- champagne gold shade + matt black
- shiny black shade + matt black
- coral orange shade + matt black
- olive green shade + champagne gold

\* 5000mAh Battery Capacity; Use the Type-C cable in the parts bag to charge the product.