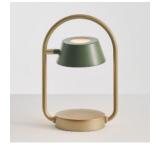

With its signature design, from the hollow lampshade to the 290-degree rotation, the OLO  $\Phi$  Portable not only adds a touch of elegance to any indoor space but also illuminates your outdoor adventures. This lamp is available in a wide range of versatile color combos, unveiling a perfect range for you.

steel, PP

coral orange shade + matt black

olive green shade + champagne gold

19.7cm / 7.8″

Ø13cm / 5.1"

Light Source LED 3W 2700K CRI>90 255Im

**Feature** Touch dimmer switch, Rechargeable

Weight 1.2kg / 2.6lb

## Color

- champagne gold shade + matt black
- shiny black shade + matt black
- coral orange shade + matt black
- olive green shade + champagne gold

\* 5000mAh Battery Capacity; Use the Type-C cable in the parts bag to charge the product.