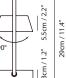

steel, PP

coral orange shade + matt black

olive green shade + champagne gold

19.7cm / 7.8″

Ø13cm / 5.1"

Light Source LED 3W 2700K CRI>90 255Im

**Feature** Touch dimmer switch, Rechargeable

Weight 1.2kg / 2.6lb