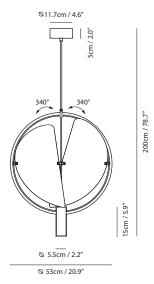

### Model

SLD-530P

## Material

aluminum, steel, PC

**Light Source** LED 2 x 6.3W 3000K CRI>95 1070lm

Built-in dimmable driver (triac dimming)

## Weight

2.3kg / 5.1lb