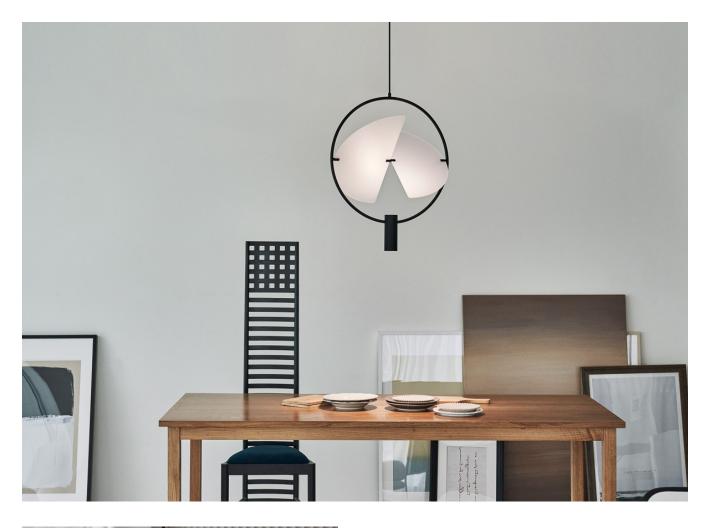

# WING

Gracefully moving with a gentle aura, WING illuminates any space with a playful tease of light and shadows. The designer's keen eye and creative inspiration brought forth WING's exquisite "Dual lighting" feature. Its translucent dualleaf diffuses light softly upwards, swaying elegantly to create a cozy and ethereal environment. Meanwhile, downwards, the high-performance LED CRI>95, and high-efficiency optical lens narrows the beam angle to provide ample illumination without glare for practical needs. With bold yet subtle design elements, WING strikes a beautiful balance between imagination and reality, seamlessly weaving light into a dynamic beauty any space would wish to embrace.

## **WING Pendant**