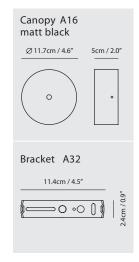

## **WING Pendant**

### Model

SLD-530P

## Material

aluminum, steel, PC

**Light Source** LED 2 x 6.3W 3000K CRI>95 1070lm

Built-in dimmable driver (triac dimming)

## Weight

2.3kg / 5.1lb