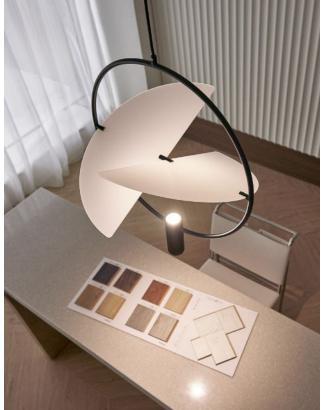

# WING

Gracefully moving with a gentle aura, WING illuminates any space with a playful tease of light and shadows. The designer's keen eye and creative inspiration brought forth WING's exquisite "Dual lighting" feature. Its translucent dualleaf diffuses light softly upwards, swaying elegantly to create a cozy and ethereal environment. Meanwhile, downwards, the high-performance LED CRI>95, and high-efficiency optical lens narrows the beam angle to provide ample illumination without glare for practical needs. With bold yet subtle design elements, WING strikes a beautiful balance between imagination and reality, seamlessly weaving light into a dynamic beauty any space would wish to embrace.

## **WING Pendant**