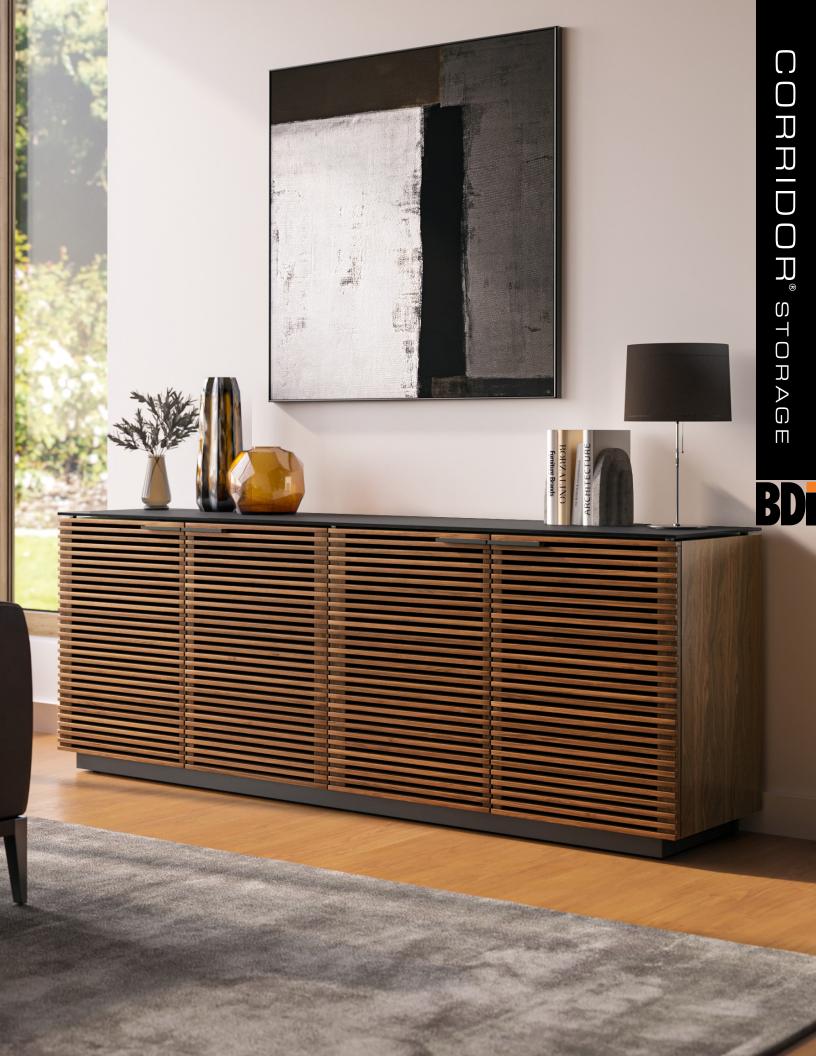

## CORRIDOR<sup>®</sup> STORAGE

## DESIGN MATTHEW WEATHERLY

Adding a new level of function, these Corridor cabinets create versatile storage solutions. Each interior compartment includes an adjustable shelf and a lined drawer that can be positioned at the top or bottom of the cabinet, allowing for a customized configuration. Cabinets can be combined end-to-end to create longer systems.