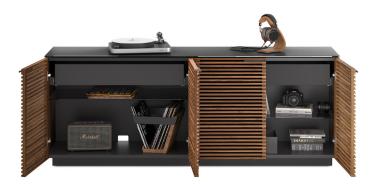

## CORRIDOR<sup>®</sup> STORAGE

## DESIGN MATTHEW WEATHERLY

Adding a new level of function, these Corridor cabinets create versatile storage solutions. Each interior compartment includes an adjustable shelf and a lined drawer that can be positioned at the top or bottom of the cabinet, allowing for a customized configuration. Cabinets can be combined end-to-end to create longer systems.

## 8109 4-DOOR CREDENZA

 Recommended TV Size
 up to 85"

 Overall Dimensions
 30H x 79.25 x 18

 Top Shelf Capacity
 150 lbs | 68 kg

 Bottom Shelf Capacity
 100 lbs | 45 kg

 Component Capacity
 6–8

 Number of Adjustable Shelves
 2

 Weight
 244 lbs | 111 kg

up to 85 30H x 79.25 x 18 in | 76H x 201 x 46 cm 150 lbs | 68 kg 100 lbs | 45 kg 6–8 2

For product info and detailed specs, visit **bdiusa.com/corridor-storage** 

BDI's products are packaged with recyclable materials. Dimensions, specifications, and availability are subject to change. For current specifications and availability, visit www.bdiusa.com. Listed capacities assume even distribution of weight. BDI's designs are protected by US and international patents, trade dress, and/or copyright laws. "Corridor" and BDI are trademarks of Becker Designed Inc. All rights reserved. ©2024, BDI