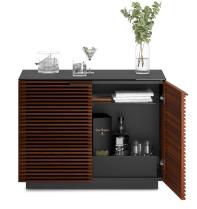

## DESIGN MATTHEW WEATHERLY

Adding a new level of function, these Corridor cabinets create versatile storage solutions. Each interior compartment includes an adjustable shelf and a lined drawer that can be positioned at the top or bottom of the cabinet, allowing for a customized configuration. Cabinets can be combined end-to-end to create longer systems.