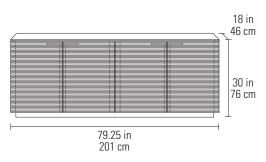

## 8109 4-DOOR CREDENZA

 Recommended TV Size
 up to 85"

 Overall Dimensions
 30H x 79.25 x 18

 Top Shelf Capacity
 150 lbs | 68 kg

 Bottom Shelf Capacity
 100 lbs | 45 kg

 Component Capacity
 6–8

 Number of Adjustable Shelves
 2

 Weight
 244 lbs | 111 kg

up to 85 30H x 79.25 x 18 in | 76H x 201 x 46 cm 150 lbs | 68 kg 100 lbs | 45 kg 6–8 2

For product info and detailed specs, visit **bdiusa.com/corridor-storage** 

BDI's products are packaged with recyclable materials. Dimensions, specifications, and availability are subject to change. For current specifications and availability, visit www.bdiusa.com. Listed capacities assume even distribution of weight. BDI's designs are protected by US and international patents, trade dress, and/or copyright laws. "Corridor" and BDI are trademarks of Becker Designed Inc. All rights reserved. ©2024, BDI