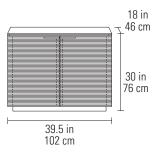

## 8108 2-DOOR CABINET

| Recommended TV Size          | up to 55"                              |
|------------------------------|----------------------------------------|
| Overall Dimensions           | 30H x 39.5 x 18 in   76H x 102 x 46 cm |
| Top Shelf Capacity           | 150 lbs   68 kg                        |
| Bottom Shelf Capacity        | 100 lbs   45 kg                        |
| Component Capacity           | 2–4                                    |
| Number of Adjustable Shelves | 1                                      |
| Weight                       | 127 lbs   58 kg                        |
|                              |                                        |