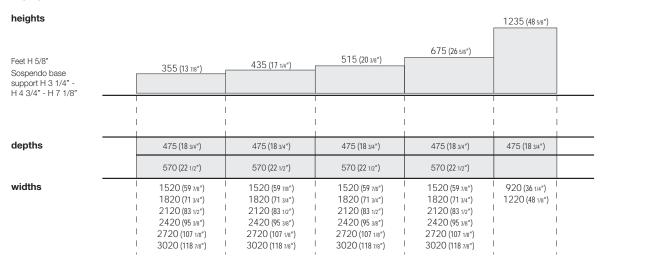

## Storage units Cabaret

# **TYPES** LINEAR STORAGE UNITS FINISHED OR MODULAR COVER TH 7/8" Modular cover Lowered structural cover A 25 (7/8") MODULAR CERAMIC COVER TH 1/2" Modular cover in ceramic Lowered structural cover STORAGE UNITS WITH SIDE GLASS COMPARTMENT Support side perimeter for units carcase are delivered with the same finish В STORAGE UNITS WITH CENTRAL GLASS COMPARTMENT Support side perimeter for units carcase are delivered with the same finish STORAGE UNITS WITH STEP H 7 3/8" 185 (7 3/8") D STORAGE UNITS WITH STEP H 4 1/4" 105 (4 1/4")