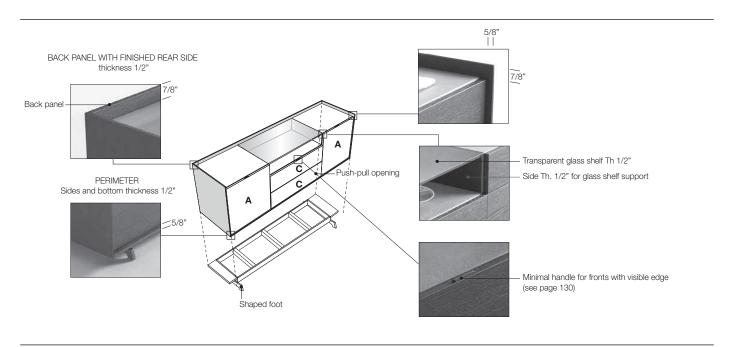

#### STRUCTURAL FEATURES

#### **MODULARITY**

Cabaret sideboards are made up of standard Lampo units with finished covers and for modular covers. For ceramic tops, Lampo units with 1/2" lowered covers are used. The type of opening is shown by a code next to the front panel. Fronts with visible top edging have Minimal handles, whereas the others come with a push-pull mechanism.

Cabaret veneered, matt lacquered or metal lacquered perimeters have a finished full back panel and are mounted on base supports with different types of supports.

#### OPENINGS