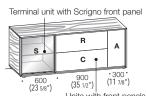

#### Sideboards with 3-sided frame

The end unit with exposed side panel must always have the SCRIGNO front panel with 1 3/8" frame. It is combined with units with 7/8" or 1 3/8" front panels and Open units. Sideboards with frame are 5/8" taller than those with full superimposed tops.

S С ·300 · (11 7/8") 900 (35 1/2") Units with front panels thickness 7/8"

Types

**OPENINGS** Push-pull

Depth 19 1/8"

With external lighting with back panel

Depth 19 1/8"-22 7/8"

With external lighting with illuminated profile