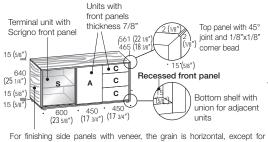

#### SIDEBOARDS WITH SUPERIMPOSED FULL TOP

The ends are always fitted with units with Scrigno door or 1 3/8" wooden doors.

Hanging units

Depth 18 3/8"

BASE UNITS

Depth 18 3/8"-22 1/8"

#### Sideboards with 3-sided frame

The end unit with exposed side panel must always have the SCRIGNO front panel with 1 3/8" frame. It is combined with units with 7/8" or 1 3/8" front panels and Open units. Sideboards with frame are 5/8" taller than those with full superimposed tops.

#### SIDEBOARDS WITH 4-SIDED FRAME

veneered Termotrattato Oak which has vertical grain

The unit with SCRIGNO door is in an intermediate position relative to the Lampo units with 7/8" front panel. Sideboards with frame are 5/8" taller than those with full superimposed tops.