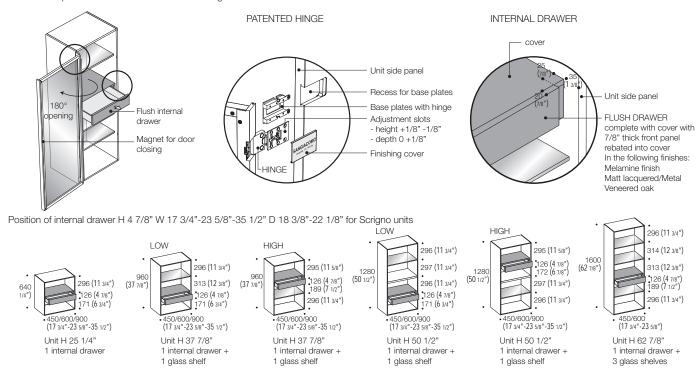

## STRUCTURAL FEATURES

Scrigno doors are FOR DISPLAY UNITS and comprise a frame with amortised hinge housed in the upright and leaf inset into the unit side panel thickness. These allow the door to open 180° if there is no hindrance. Scrigno drawers cannot be inserted into elements with 1 3/8" thick doors.