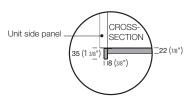

## STRUCTURAL FEATURES

Scrigno doors are FOR DISPLAY UNITS and comprise a frame with amortised hinge housed in the upright and leaf inset into the unit side panel thickness. These allow the door to open 180° if there is no hindrance. Scrigno drawers cannot be inserted into elements with 1 3/8" thick doors.

#### **DIMENSIONS**

Alignment with 1 3/8" thick wooden door