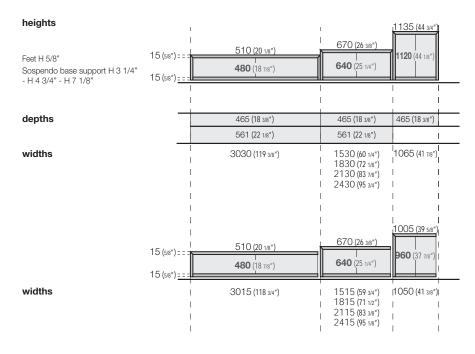

#### Sideboards with 3-sided frame

The end unit with exposed side panel must always have the SCRIGNO front panel with 1 3/8" frame. It is combined with units with 7/8" or 1 3/8" front panels and Open units. Sideboards with frame are 5/8" taller than those with full superimposed tops.

#### SIDEBOARDS WITH 4-SIDED FRAME

veneered Termotrattato Oak which has vertical grain

The unit with SCRIGNO door is in an intermediate position relative to the Lampo units with 7/8" front panel. Sideboards with frame are 5/8" taller than those with full superimposed tops.