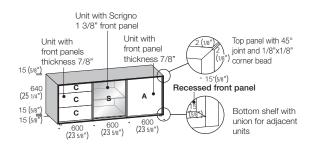

#### MODULARITY WITH FRAME 3 AND 4 SIDES

Scrigno sideboards are made with LAMPO units with 7/8" or 1 3/8" full or combination front panels with PUSH-PULL OPENING and units with SCRIGNO doors. The type of opening is shown by a code next to the front panel.

## STRUCTURAL FEATURES

Scrigno doors are FOR DISPLAY UNITS and comprise a frame with amortised hinge housed in the upright and leaf inset into the unit side panel thickness. These allow the door to open 180° if there is no hindrance. Scrigno drawers cannot be inserted into elements with 1 3/8" thick doors.

#### Sideboards with 3-sided frame

The end unit with exposed side panel must always have the SCRIGNO front panel with 1 3/8" frame. It is combined with units with 7/8" or 1 3/8" front panels and Open units. Sideboards with frame are 5/8" taller than those with full superimposed tops.

#### SIDEBOARDS WITH 4-SIDED FRAME

veneered Termotrattato Oak which has vertical grain

The unit with SCRIGNO door is in an intermediate position relative to the Lampo units with 7/8" front panel. Sideboards with frame are 5/8" taller than those with full superimposed tops.