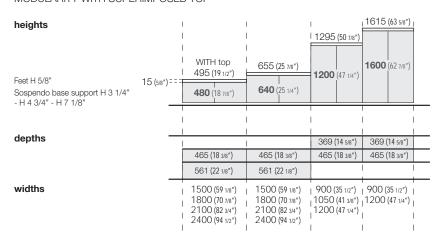

#### SIDEBOARDS WITH SUPERIMPOSED FULL TOP

The ends are always fitted with units with Scrigno door or 1 3/8" wooden doors.

Hanging units

Depth 18 3/8"

BASE UNITS

Depth 18 3/8"-22 1/8"