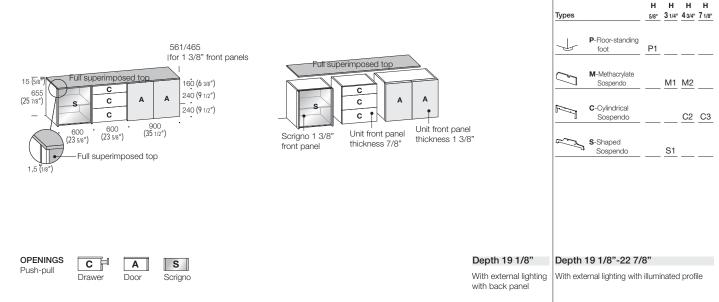

S С ·300 · (11 7/8") 900 (35 1/2") Units with front panels thickness 7/8"

Types

**OPENINGS** Push-pull

Depth 19 1/8"

With external lighting with back panel

Depth 19 1/8"-22 7/8"

With external lighting with illuminated profile