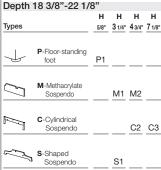

#### SIDEBOARDS WITH SUPERIMPOSED FULL TOP

The ends are always fitted with units with Scrigno door or 1 3/8" wooden doors.

Hanging units

Depth 18 3/8"

BASE UNITS

Depth 18 3/8"-22 1/8"

**OPENINGS** Push-pull

see page 217

Depth 19 1/8"

Hanging units

Depth 19 1/8"

With external lighting with back panel

Depth 19 1/8"-22 7/8"

With external lighting with illuminated profile