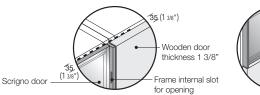

## STRUCTURAL FEATURES

Scrigno doors are FOR DISPLAY UNITS and comprise a frame with amortised hinge housed in the upright and leaf inset into the unit side panel thickness. These allow the door to open 180° if there is no hindrance. Scrigno drawers cannot be inserted into elements with 1 3/8" thick doors.

#### **DIMENSIONS**

Alignment with 1 3/8" thick wooden door