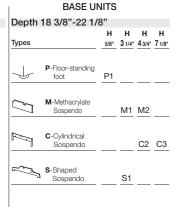

#### SIDEBOARDS WITH SUPERIMPOSED FULL TOP

The ends are always fitted with units with Scrigno door or 1 3/8" wooden doors.

Hanging units

Depth 18 3/8"

BASE UNITS

Depth 18 3/8"-22 1/8"