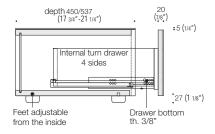

BACK PANELS in medium density \*wood particle board panels thickness 1/4" with synthetic melamine.

TURN DRAWER ON 4 SIDES thickness 5/8" and BOTTOM thickness 3/8" in wood particle board panes \*with Tramato Juta melamine.

Opening through a vertical grip profile along all fronts and can be lacquered in all matt finishes and metal or veneered in painted wood. Black ABS FEET, diam. 1 7/8", height 1 1/8", 1/2" adjustable form the inside.