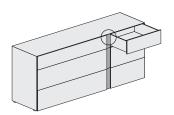

diam. 1 7/8", height 1 1/8", 1/2" adjustable form the inside.

\*Wood and derivates components according to the following standards: EPA TSCA TITLE VI.

#### **RUNNERS FOR DRAWERS**

**Opening with grip:** High sliding full extraction metal runners with FULL EXTRACTION, end-of-run buffer with dynamic capacity of 30 kg. "Blumotion" soft-closing mechanism integrated in the runner for a silence and soft closing system. Anti-tilting pin, vertical and inclination adjustment of fronts incorporated in all system runners. Additional stabilizer bar for drawers width 29 1/8" and 35 1/8".

### DRAWER UNITS ARE DELIVERED WITH A NON-TILTING DEPTH ADJUSTMENT BRACKET TO BE FIXED TO THE WALL.





# TYPE OF STRUCTURE

Bedside table and units with 5 drawers





#### Drawer chest with 3 pair of drawers







Fronts with splitted turn drawer