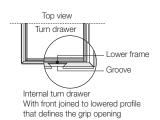

BACK PANELS in medium density \*wood particle board panels thickness 1/4" with synthetic melamine.

TURN DRAWER ON 4 SIDES thickness 5/8" and BOTTOM thickness 3/8" in wood particle board panes \*with Tramato Juta melamine.

Opening through a vertical grip profile along all fronts and can be lacquered in all matt finishes and metal or veneered in painted wood. Black ABS FEET, diam. 1 7/8", height 1 1/8", 1/2" adjustable form the inside.