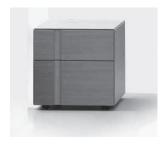

# TYPE OF STRUCTURE

Bedside table and units with 5 drawers

#### Drawer chest with 3 pair of drawers

Fronts with splitted turn drawer