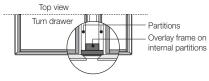

BACK PANELS in medium density \*wood particle board panels thickness 1/4" with synthetic melamine.

TURN DRAWER ON 4 SIDES thickness 5/8" and BOTTOM thickness 3/8" in wood particle board panes \*with Tramato Juta melamine.

#### **RUNNERS FOR DRAWERS**

**Opening with grip:** High sliding full extraction metal runners with FULL EXTRACTION, end-of-run buffer with dynamic capacity of 30 kg. "Blumotion" soft-closing mechanism integrated in the runner for a silence and soft closing system. Anti-tilting pin, vertical and inclination adjustment of fronts incorporated in all system runners. Additional stabilizer bar for drawers width 29 1/8" and 35 1/8".

### DRAWER UNITS ARE DELIVERED WITH A NON-TILTING DEPTH ADJUSTMENT BRACKET TO BE FIXED TO THE WALL.