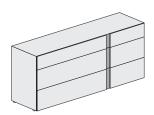

, diam. 1 7/8", height 1 1/8", 1/2" adjustable form the inside.

\*Wood and derivates components according to the following standards: EPA TSCA TITLE VI.

#### **RUNNERS FOR DRAWERS**

**Opening with grip:** High sliding full extraction metal runners with FULL EXTRACTION, end-of-run buffer with dynamic capacity of 30 kg. "Blumotion" soft-closing mechanism integrated in the runner for a silence and soft closing system. Anti-tilting pin, vertical and inclination adjustment of fronts incorporated in all system runners. Additional stabilizer bar for drawers width 29 1/8" and 35 1/8".

### DRAWER UNITS ARE DELIVERED WITH A NON-TILTING DEPTH ADJUSTMENT BRACKET TO BE FIXED TO THE WALL.





# TYPE OF STRUCTURE

Bedside table and units with 5 drawers





#### Drawer chest with 3 pair of drawers







Fronts with splitted turn drawer