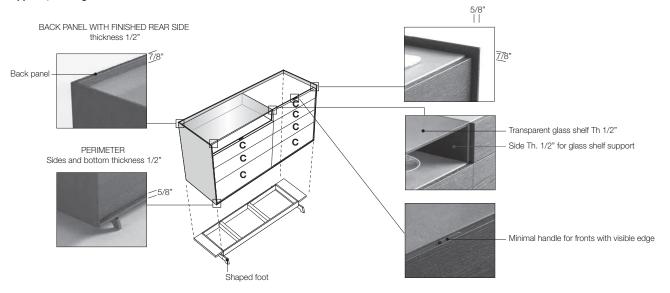

#### PRODUCT DATA SHEET

STRUCTURE, FRONTS and COVERS in wood particle board panels \* thicness 7/8" coated with synthetic melamine also matt, glossy lacquered or metal or with painted wood veneer. With "gloss front panel" we refer to the external side and its gloss edges, while the interior is supplied with the corresponding matt lacquered colour. BACK PANELS in medium density wood particle board panels\* thickness 3/8" with synthetic melamine.

TURN DRAWER thickness 5/8" and BOTTOM thickness 3/8" in \*wood particle board panels with melamine Tramato Juta.

External transparent glass shelf thickness 1/2".

PERIMETER made of medium density wood particle board panels\* thickness 1/2" coated with synthetic melamine matt lacquered and metal or with painted wood veneer. Black ABS FEET, diam. 1 7/8", height 1 1/8", 1/2" adjustable form the inside.

\*Wood and derivates components according to the following standards: EPA TSCA TITLE VI.

Cabaret drawer units are made with standard Lampo units with finished cover and for modular cover or, with ceramic top, Lampo units with lowered top. Fronts with visible top edging have Minimal handles, whereas the others come with a push-pull mechanism. Cabaret veneered and lacquered perimeters with thickness 1/2" have a finished full back panel. They can be positioned on floor with feet and also mounted on base supports with different types of supports, or hanged.

DRAWER OPENING

Fronts with visible top edging have Minimal handles, whereas the others come with a push-pull mechanism.

Minimal profile it is included in the price of the unit and positioned at the centre of the front panel, flush with the external edge.