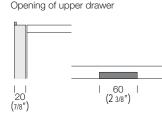

DRAWER OPENING

Fronts with visible top edging have Minimal handles, whereas the others come with a push-pull mechanism.

Minimal profile it is included in the price of the unit and positioned at the centre of the front panel, flush with the external edge.

## **RUNNERS FOR DRAWERS**

Opening with minimal profile: High sliding full extraction metal runners with FULL EXTRACTION, end-of-run buffer with dynamic capacity of 30 kg. "Blumotion" softclosing mechanism integrated in the runner for a silence and soft closing system. Anti-tilting pin, vertical and inclination adjustment of fronts incorporated in all system runners. Additional stabilizer bar for dawers width 35 1/2" and "MOVENTO" runners with built-in stabilizer and also front side adjustment for drawers width 47 1/4" and 59 1/8"