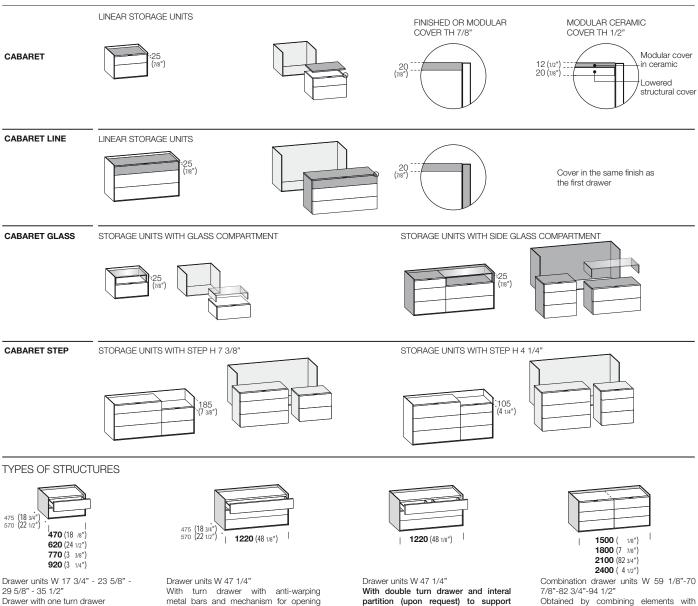

## Drawer units Cabaret

\*Wood and derivates components according to the following standards: EPA TSCA TITLE VI.

Cabaret drawer units are made with standard Lampo units with finished cover and for modular cover or, with ceramic top, Lampo units with lowered top. Fronts with visible top edging have Minimal handles, whereas the others come with a push-pull mechanism. Cabaret veneered and lacquered perimeters with thickness 1/2" have a finished full back panel. They can be positioned on floor with feet and also mounted on base supports with different types of supports, or hanged.

# Drawer units Cabaret

Structures

#### DRAWER UNITS

Drawer with one turn drawer