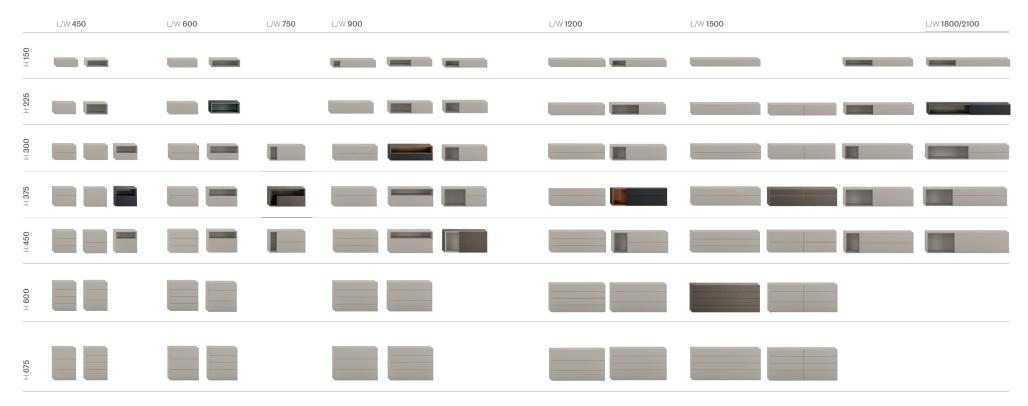

## Domino componibile notte

Progettato per la zona notte, questo raf- Designed for the bedroom, this refined finato sistema di contenitori con cassetti trova spazio e utilizzo anche nella zona used in the living room, with the addition giorno, con l'aggiunta di contenitori con of classical minimal cabinets with doors. ante dal disegno classico e minimale al Individual elements can be placed side tempo stesso. Singoli protagonisti posso- by side or stacked to create small-scale no essere accostati o sovrapposti per crea- home architecture. re architetture domestiche in scala ridotta.

storage system with drawers can also be

10 SANGIACOMO Night Collection Complements Domino componibile notte 11