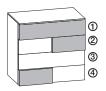

## DRAWER CHESTS

1 3/8" front panel With double turn drawer

1 1 3/8" front panel 1 7/8" front panel With 2 splitted turn drawers

1 1 3/8" front panel 1 7/8" front panel With 2 splitted turn drawers