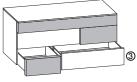

## BEDSIDE TABLES

Front with double thickness 1 3/8"-7/8" joined to an internal turn drawer