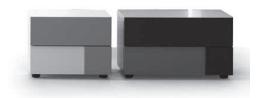

## BEDSIDE TABLES

Front with double thickness 1 3/8"-7/8" joined to an internal turn drawer