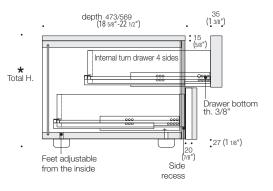

BACK PANELS in medium density \*wood particle board panels thickness 1/4" with synthetic melamine.

TURN DRAWER thickness 5/8" and BOTTOM thickness 3/8" in \*wood particle board panels with melamine Tramato Juta.

Opening through a side groove in the same colour as the structure when lacquered or with the proposed combinations in all other cases.

Black ABS FEET, diam. 1 7/8", height 1 1/8", 1/2" adjustable form the inside.

#### RUNNERS FOR DRAWERS

**Opening with side grip:** High sliding full extraction metal runners with FULL EXTRACTION, end-of-run buffer with dynamic capacity of 30 kg. "Blumotion" soft-closing mechanism integrated in the runner for a silence and soft closing system. Anti-tilting pin, vertical and inclination adjustment of fronts incorporated in all system runners. Additional stabilizer bar for drawers width 29 5/8" and 35 1/2" and "MOVENTO" runners with built-in stabilizer and also front side adjustment for drawers width 47 1/4" and 59 1/8".

### DRAWER UNITS ARE DELIVERED WITH A NON-TILTING DEPTH ADJUSTMENT BRACKET TO BE FIXED TO THE WALL.