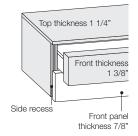

### PRODUCT DATA SHEET

STRUCTURE thickness 7/8", TOP thickness 5/8" and FRONTS thickness 7/8" and 1 3/8" in \*wood particle board panels coated with synthetic melamine also matt, glossy lacquered or metal or with painted wood veneer. With "gloss front panel" we refer to the external side and its gloss edges, while the interior is supplied with the corresponding matt lacquered colour.

## MATCHING THE SIDE RECESS GRIP WITH THE STRUCTURE

| CARCASS:                             | SIDE RECESS:      |
|--------------------------------------|-------------------|
| OAK Carbone                          | BROWN             |
| OAK Argilla                          | Matt TERRANOVA    |
| OAK Grigio                           | BROWN             |
| OAK Cenere                           | PIOMBO            |
| ROVERE NODATO Naturale               | BROWN             |
| ROVERE NODATO Caramello              | BROWN             |
| NOCE CANALETTO                       | BROWN             |
| Matt LACQUERED                       | Matt LACQUERED    |
| Matt LACQUERED frassinato            | Matt LACQUERED    |
| Glossy LACQUERED                     | Glossy LACQUERED  |
| Metal LACQUERED                      | Metal LACQUERED   |
| MELAMINE FINISH Olmo Scuro           | BROWN             |
| MELAMINE FINISH Loto Natura          | Matt GRIGIO CORDA |
| MELAMINE FINISH Loto Tortora         | Matt GRIGIO CORDA |
| MELAMINE FINISH Loto Terra           | Matt TERRANOVA    |
| MELAMINE FINISH Frassinato Bianco 10 | Matt BIANCO 10    |
| MELAMINE FINISH Frassinato Canapa    | Matt CANAPA       |