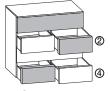

## UNIT WITH 6 DRAWERS

1 3/8" front panel
 7/8" front panel
 With internal turn drawer

Front Th. 1 3/8"-7/8"
Front Th. 1 3/8"-7/8"
With 2 splitted turn drawers