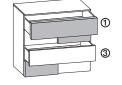

## DRAWER CHESTS

1 3/8" front panel With double turn drawer

1 1 3/8" front panel 1 7/8" front panel With 2 splitted turn drawers

1 1 3/8" front panel 1 7/8" front panel With 2 splitted turn drawers