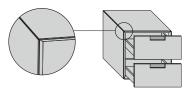

sing mechanism integrated in the runner for a silence and soft closing system. Anti-tilting pin, vertical and inclination adjustment of fronts incorporated in all system runners. Drawers width 47 1/4" with "MOVENTO" runners with built-in stabilizer and also side adjustment of the fronts.

DRAWER UNITS NOT FINISHED ON BACK ARE PROVIDED UPON REQUEST WITH AN ADJUSTABLE DEPTH, NON-TILTING BRACKET TO ATTACH TO THE WALL.

Iseo drawer units have a shaped structure with 45° joint to house the front frame, which also has 45° edges. Handle inset into the thickness of the front. The system is used for drawer sets with internal side panels or for superimposed or adjacent units. Superimposed or adjacent units can stand on the floor with H 1 1/8" feet.

## Structure detail



# Finishes for Iseo units



FINISH Matt lacquered