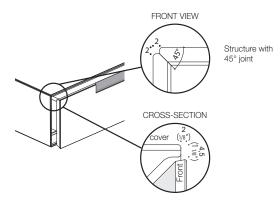

DRAWER UNITS NOT FINISHED ON BACK ARE PROVIDED UPON REQUEST WITH AN ADJUSTABLE DEPTH, NON-TILTING BRACKET TO ATTACH TO THE WALL.

Iseo drawer units have a shaped structure with 45° joint to house the front frame, which also has 45° edges. Handle inset into the thickness of the front. The system is used for drawer sets with internal side panels or for superimposed or adjacent units. Superimposed or adjacent units can stand on the floor with H 1 1/8" feet.