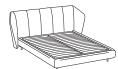

## DTMQBX3

**DTMKBX3** 

QUEEN-SIZE BED FOR A 601/4 x791/8" WOODEN SLAT SYSTEM WITH A SCISSOR-LIFT MECHANISM

inches 771/8 901/2 421/8 <u></u> 30,6 ft

### DTMQEX3

QUEEN-SIZE BED FOR A 601/4 x791/8" WOODEN SLAT SYSTEM WITH AN ELEVATED HORIZONTAL MECHANISM

KING-SIZE BED FOR A 76x79%" WOODEN SLAT SYSTEM WITH A SCISSOR-LIFT MECHANISM

inches 921/8 901/2 421/8 34,5 ft 07