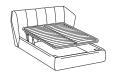

### DTMQEX3

QUEEN-SIZE BED FOR A 601/4 x791/8" WOODEN SLAT SYSTEM WITH AN ELEVATED HORIZONTAL MECHANISM

KING-SIZE BED FOR A 76x79%" WOODEN SLAT SYSTEM WITH A SCISSOR-LIFT MECHANISM

inches 921/8 901/2 421/8 34,5 ft 07

### **DTMKEX3**

KING-SIZE BED FOR A 76x79%" WOODEN SLAT SYSTEM WITH AN ELEVATED HORIZONTAL MECHANISM

KING-SIZE BED FOR A 76x79%" WOODEN SLAT