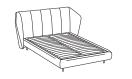

# FLOOR STANDING BED FRAME VERSIONS FOR 60¼ x79%" QUEEN-SIZE WOODEN SLAT SYSTEM AND FOR 76x79%" KING-SIZE SIZE WOODEN SLAT SYSTEM

inches 771/8 901/2 1 421/8 ò 30,6 ft

## DTMQ0X3

**DTMK0X3** 

SYSTEM

QUEEN-SIZE BED FOR A 601/4 x791/8" WOODEN SLAT SYSTEM

inches

921/8

901/2

421/8