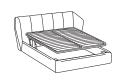

## DTMQBX3

**DTMKBX3** 

QUEEN-SIZE BED FOR A 601/4 x791/8" WOODEN SLAT SYSTEM WITH A SCISSOR-LIFT MECHANISM

inches 771/8 901/2 421/8 <u></u> 30,6 ft