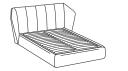

# FLOOR STANDING BED FRAME VERSIONS FOR 60¼ x79%" QUEEN-SIZE WOODEN SLAT SYSTEM AND FOR 76x79%" KING-SIZE SIZE WOODEN SLAT SYSTEM

inches 771/8 901/2 1 421/8 ò 30,6 ft

## DTMQ0X3

**DTMK0X3** 

SYSTEM

QUEEN-SIZE BED FOR A 601/4 x791/8" WOODEN SLAT SYSTEM

inches

921/8

901/2

421/8