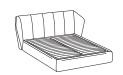

## DTMQ0X3

**DTMK0X3** 

SYSTEM

QUEEN-SIZE BED FOR A 601/4 x791/8" WOODEN SLAT SYSTEM

inches

921/8

901/2

421/8

07

34,5 ft