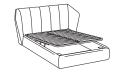

## DTMQBX3

**DTMKBX3** 

QUEEN-SIZE BED FOR A 601/4 x791/8" WOODEN SLAT SYSTEM WITH A SCISSOR-LIFT MECHANISM

inches 771/8 901/2 421/8 <u></u> 30,6 ft

### DTMQEX3

QUEEN-SIZE BED FOR A 601/4 x791/8" WOODEN SLAT SYSTEM WITH AN ELEVATED HORIZONTAL MECHANISM

KING-SIZE BED FOR A 76x79%" WOODEN SLAT SYSTEM WITH A SCISSOR-LIFT MECHANISM

inches 921/8 901/2 421/8 34,5 ft 07