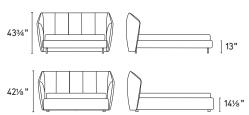

# FLOOR STANDING BED FRAME VERSIONS FOR 60¼ x79%" QUEEN-SIZE WOODEN SLAT SYSTEM AND FOR 76x79%" KING-SIZE SIZE WOODEN SLAT SYSTEM

inches 771/8 901/2 1 421/8 ò 30,6 ft

## DTMQ0X3

**DTMK0X3** 

SYSTEM

QUEEN-SIZE BED FOR A 601/4 x791/8" WOODEN SLAT SYSTEM

inches

921/8

901/2

421/8