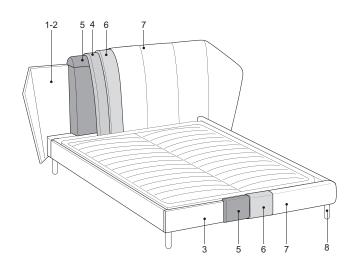

## **NOTES**

- 1. Headboard with fixed cover, bed ring with removable cover
- The back of the headboard upholstered in fabric is always fully finished
- 3. Bedford upholstery not available
- 4. Choice of bed lift mechanism with storage

- 5. Option to adjust the height of the wooden slat system, on which rests the mattress, in fixed beds without mechanism
- 6. For the storage bed the lift mechanism is made of high strength steel, it is powder coated and with gas springs movement
- The wooden slat system is always included, please specify the choosen option when placing the order

## Metal

Matt black P15 Pearl Beige P46M

- 1. OBS panel
- 2. Chipboard panels frame
- 3. Wood MDF particle board
- 4. Polyurethane foam D21
- 5. Polyurethane foam D30
- 6. Tecnoform
- 7. Upholstery
- 8. Metal feet