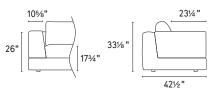

## This item can be ordered only via e-mail

Technical specifications see page 95

| FABRIC            | Frame | Seat cushions | Backrest cushions |
|-------------------|-------|---------------|-------------------|
| Removable         | •     | ٠             | •                 |
| Not removable     | -     | -             | -                 |
| LEATHER / BEDFORD | Frame | Seat cushions | Backrest cushions |
| Removable         | -     | ۲             | ۲                 |
|                   |       |               |                   |