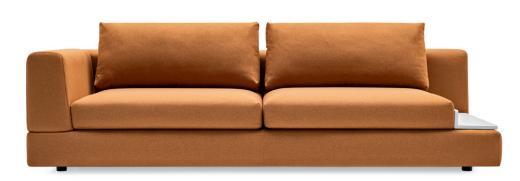

## Layla design by kaschkasch



## CS3419



## This item can be ordered only via e-mail

Technical specifications see page 95



| FABRIC            | Frame | Seat cushions | Backrest cushions |
|-------------------|-------|---------------|-------------------|
| Removable         | •     | ٠             | •                 |
| Not removable     | -     | -             | -                 |
| LEATHER / BEDFORD | Frame | Seat cushions | Backrest cushions |
| Removable         | -     | ۲             | ۲                 |
|                   |       |               |                   |

MODULARITY: All the modular elements are designed to be placed side by side. For any request for products that are free standing, shaped and finished on the sides, please contact the Sales Dept. to verify feasibility and prices.

## NOTE