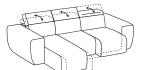

DTD2E20

2 SEATER SOFA

WITH 2 PULL-OUT SEATS

inches 85

431/4/571/8 1 303/4/393/4 51,9 ft

inches

inches 921/8 431/4/577/8 1 303/4/393/4 56,5 ft

**DTD3E20** 3 SEATER SOFA WITH 2 PULL-OUT SEATS