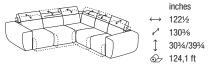

## DTK6E40

LATERAL COMPOSITION WITH 2 PULL-OUT SEATS, SQUARED CORNER ELEMENT AND LATERAL ELEMENT WITH 2 PULL-OUT SEATS