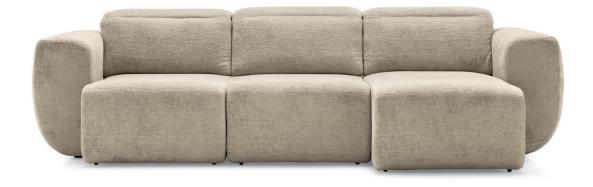

DTD2E20

2 SEATER SOFA

WITH 2 PULL-OUT SEATS

inches 85

431/4/571/8 1 303/4/393/4 51,9 ft

inches

inches 921/8 431/4/577/8 1 303/4/393/4 56,5 ft

**DTD3E20** 3 SEATER SOFA WITH 2 PULL-OUT SEATS