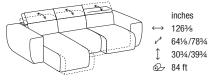

DTD2E20

2 SEATER SOFA

WITH 2 PULL-OUT SEATS

inches 85

431/4/571/8 1 303/4/393/4 51,9 ft

inches

inches 921/8 431/4/577/8 1 303/4/393/4 56,5 ft

**DTD3E20** 3 SEATER SOFA WITH 2 PULL-OUT SEATS