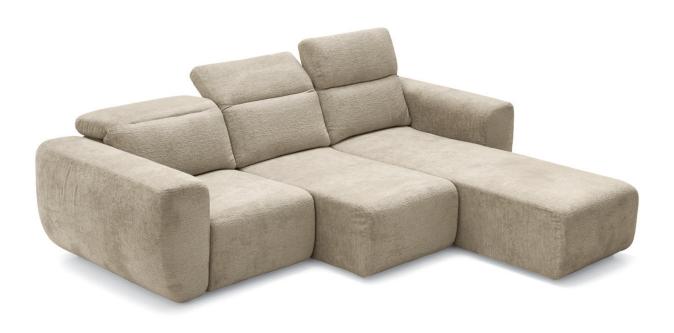

#### DTK2E30S - DTK2E30D

LATERAL COMPOSITION WITH 3 PULL-OUT SEATS AND PULL-OUT MAXI CHAISE LONGUE

inches 1121/4 871/4 303/4/393/4 ⊗ 84,7 ft

#### inches 1201/8 871/4 303/4/393/4 88 ft 07