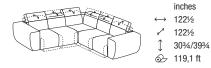

## DTK5E20S - DTK5E20D

LATERAL COMPOSITION WITH 3 PULL-OUT SEATS AND LATERAL CORNER ELEMENT