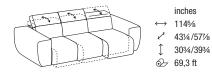

DTD2E20

2 SEATER SOFA

WITH 2 PULL-OUT SEATS

inches 85

431/4/571/8 1 303/4/393/4 51,9 ft

inches

inches 921/8 431/4/577/8 1 303/4/393/4 56,5 ft

**DTD3E20** 3 SEATER SOFA WITH 2 PULL-OUT SEATS

DTD3E3M 3 SEATER SOFA MAXI WITH 3 PULL-OUT SEATS

1145/8 641/8/783/4 303/4/393/4 78,5 ft

DTK1E30S - DTK1E30S

LATERAL COMPOSITION WITH 2 PULL-OUT SEATS AND PULL-OUT CHAISE LONGUE

#### DTK2E30S - DTK2E30D

LATERAL COMPOSITION WITH 3 PULL-OUT SEATS AND PULL-OUT MAXI CHAISE LONGUE

inches 1121/4 871/4 303/4/393/4 ⊗ 84,7 ft

#### inches 1201/8 871/4 303/4/393/4 88 ft 07