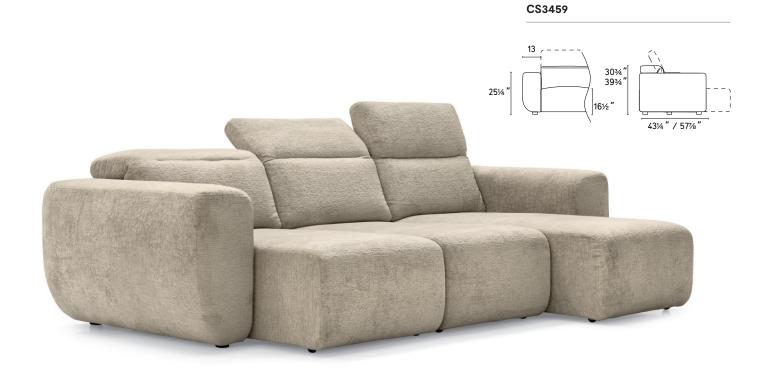

# **NOTES**

**FABRIC** 

 Headrest adjustable in 7 positions with manual mechanism.

Frame

- 2. Pull-out seat with manual sliding mechanism
- 3. Coordinated ottoman available.
- 4. The reversible chaise lounge gives you the freedom to change the arrangement of the sofa as you like: it can be moved both to the right and left of the composition.

DTD2E20

2 SEATER SOFA

WITH 2 PULL-OUT SEATS

inches 85

431/4/571/8 1 303/4/393/4 51,9 ft

inches

inches 921/8 431/4/577/8 1 303/4/393/4 56,5 ft

**DTD3E20** 3 SEATER SOFA WITH 2 PULL-OUT SEATS