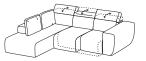

## DTK5E20S - DTK5E20D

LATERAL COMPOSITION WITH 3 PULL-OUT SEATS AND LATERAL CORNER ELEMENT