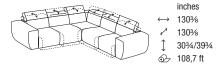

#### DTK2E30S - DTK2E30D

LATERAL COMPOSITION WITH 3 PULL-OUT SEATS AND PULL-OUT MAXI CHAISE LONGUE

inches 1121/4 871/4 303/4/393/4 ⊗ 84,7 ft

#### inches 1201/8 871/4 303/4/393/4 88 ft 07