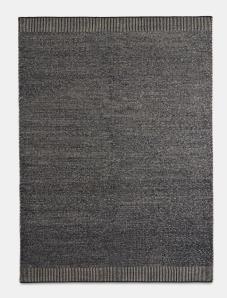

## ROMBO RUG (SMALL)

#### DESIGNED BY STUDIO MLR

ROMBO IS CHARACTERISED BY THE MATERIALS USED IN THE RUGS. THE COMBINATION OF WOOL AND JUTE CREATES A ROBUST SURFACE. THE WOVEN CONSTRUCTION FORMS SMALL, DISTINCTIVE RHOMBI PATTERNS, WHICH THE SERIES IS NAMED AFTER. AT EITHER END OF THE RUG, STRAIGHT LINES ENCASE THE RUG CREATING AN ELEGANT CONTRAST BETWEEN THE COLOURS AND PATTERNS.

**LAUNCH** 2019

CATEGORY TEXTILES

MATERIALS 65 % WOOL AND 35% JUTE

WEIGHT PER M<sup>2</sup> 2,500 кд

**РАСКАGING DIMENSIONS** L 900 x H 140 мм L 35.4 x H 5.5 ″

MAINTENANCE FOR GUIDELINES, PLEASE DOWNLOAD OUR CARE AND CLEANING INSTRUCTIONS AT WWW.WOUD.DK/TAKECARE/