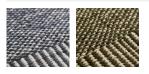

#### DESIGNED BY STUDIO MLR

ROMBO IS CHARACTERISED BY THE MATERIALS USED IN THE RUGS. THE COMBINATION OF WOOL AND JUTE CREATES A ROBUST SURFACE. THE WOVEN CONSTRUCTION FORMS SMALL, DISTINCTIVE RHOMBI PATTERNS, WHICH THE SERIES IS NAMED AFTER. AT EITHER END OF THE RUG, STRAIGHT LINES ENCASE THE RUG CREATING AN ELEGANT CONTRAST BETWEEN THE COLOURS AND PATTERNS.