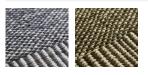

#### DESIGNED BY STUDIO MLR

ROMBO IS CHARACTERISED BY THE MATERIALS USED IN THE RUGS. THE COMBINATION OF WOOL AND JUTE CREATES A ROBUST SURFACE. THE WOVEN CONSTRUCTION FORMS SMALL, DISTINCTIVE RHOMBI PATTERNS, WHICH THE SERIES IS NAMED AFTER. AT EITHER END OF THE RUG, STRAIGHT LINES ENCASE THE RUG CREATING AN ELEGANT CONTRAST BETWEEN THE COLOURS AND PATTERNS.