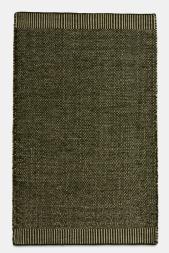

# ROMBO RUG (LARGE)

#### DESIGNED BY STUDIO MLR

ROMBO IS CHARACTERISED BY THE MATERIALS USED IN THE RUGS. THE COMBINATION OF WOOL AND JUTE CREATES A ROBUST SURFACE. THE WOVEN CONSTRUCTION FORMS SMALL, DISTINCTIVE RHOMBI PATTERNS, WHICH THE SERIES IS NAMED AFTER. AT EITHER END OF THE RUG, STRAIGHT LINES ENCASE THE RUG CREATING AN ELEGANT CONTRAST BETWEEN THE COLOURS AND PATTERNS.