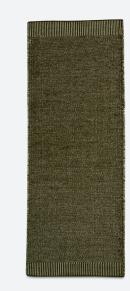

### **ROMBO RUG** (RUNNER)

#### DESIGNED BY STUDIO MLR

ROMBO IS CHARACTERISED BY THE MATERIALS USED IN THE RUGS. THE COMBINATION OF WOOL AND JUTE CREATES A ROBUST SURFACE. THE WOVEN CONSTRUCTION FORMS SMALL, DISTINCTIVE RHOMBI PATTERNS, WHICH THE SERIES IS NAMED AFTER. AT EITHER END OF THE RUG, STRAIGHT LINES ENCASE THE RUG CREATING AN ELEGANT CONTRAST BETWEEN THE COLOURS AND PATTERNS.