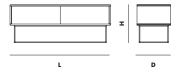

L 1265 X D 465 X H 550 MM L 49.8 X D 18.3 X H 21.7 "

MAINTENANCE

FOR DAILY CARE, WIPE OFF WITH A CLEAN, MOIST CLOTH FOLLOWED BY A SOFT DRY CLOTH

DIMENSIONS

L 1200 X D 400 X H 470 MM L 47.2 X D 15.7 X H 18.5 "