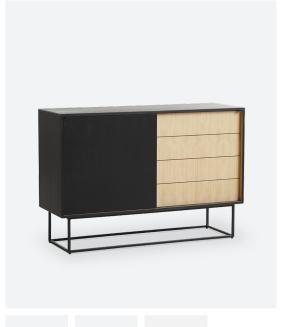

## VIRKA SIDEBOARD (HIGH)

#### DESIGNED BY RØPKE DESIGN AND MOAAK

WITH CLEAN LINES AND A SIMPLE EXPRESSION, THE VIRKA SIDEBOARD CAN BE A PART OF A CONSISTENT DESIGN LANGUAGE OR BE A STANDALONE OBJECT. THE ELEGANT SIDEBOARD IS DESIGNED WITH SLIDING DOORS SO IT WILL NEVER TAKE UP UNNECESSARY SPACE IN YOUR ROOM. THE STRONG GEOMETRICAL FRAME ELEGANTLY LIFTS THE SIDEBOARD ABOVE THE FLOOR AND ADDS LIGHTNESS TO THE DESIGN.