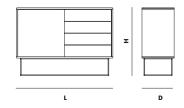

ND MOAAK

WITH CLEAN LINES AND A SIMPLE EXPRESSION, THE VIRKA SIDEBOARD CAN BE A PART OF A CONSISTENT DESIGN LANGUAGE OR BE A STANDALONE OBJECT. THE ELEGANT SIDEBOARD IS DESIGNED WITH SLIDING DOORS SO IT WILL NEVER TAKE UP UNNECESSARY SPACE IN YOUR ROOM. THE STRONG GEOMETRICAL FRAME ELEGANTLY LIFTS THE SIDEBOARD ABOVE THE FLOOR AND ADDS LIGHTNESS TO THE DESIGN.



2016

CATEGORY

STORAGE AND SHELVING

FRAME

BLACK PAINTED METAL

CARCASS

BLACK PAINTED OAK VENEER
WHITE OIL TREATED OAK VENEER
WALNUT VENEER

ASSEMBLY

FULLY ASSEMBLED

**CABLE HOLES** 

TWO ON THE BACK

FEET

ADJUSTABLE

SHELVES

TWO ADJUSTABLE SHELVES

PACKAGING DIMENSIONS

L 1270 X D 465 X H 880 MM L 50 X D 18.3 X H 34.6 "

MAINTENANCE

FOR DAILY CARE, WIPE OFF WITH A CLEAN, MOIST CLOTH FOLLOWED BY A SOFT DRY CLOTH











### DIMENSIONS

L 1200 X D 400 X H 820 MM L 47.2 X D 15.7 X H 32.2 "

#### ITEM NO / COLOUR

120310 BLACK PAINTED/OAK VENEER
120311 OAK VENEER/OAK VENEER
120315 WALNUT VENEER/BLACK PAINTED

# VIRKA SIDEBOARD (LOW)

#### DESIGNED BY RØPKE DESIGN AND MOAAK

WITH CLEAN LINES AND A SIMPLE EXPRESSION, THE VIRKA SIDEBOARD CAN BE A PART OF A CONSISTENT DESIGN LANGUAGE OR BE A STANDALONE OBJECT. THE ELEGANT SIDEBOARD IS DESIGNED WITH SLIDING DOORS SO IT WILL NEVER TAKE UP UNNECESSARY SPACE IN YOUR ROOM. THE STRONG GEOMETRICAL FRAME ELEGANTLY LIFTS THE SIDEBOARD ABOVE THE FLOOR AND ADDS LIGHTNESS TO THE DESIGN.



2016

CATEGORY

STORAGE AND SHELVING

FRAME

BLACK PAINTED METAL

CARCASS

BLACK PAINTED OAK VENEER
WHITE OIL TREATED OAK VENEER
WHITE PAINTED OAK VENEER

ASSEMBLY

FULLY ASSEMBLED

CAB