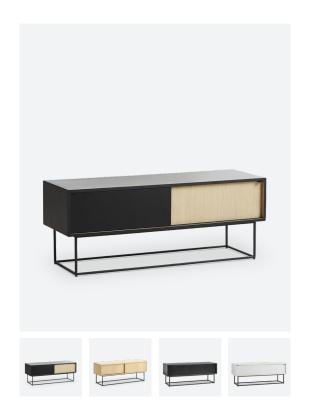

## VIRKA SIDEBOARD (HIGH)

#### DESIGNED BY RØPKE DESIGN AND MOAAK

WITH CLEAN LINES AND A SIMPLE EXPRESSION, THE VIRKA SIDEBOARD CAN BE A PART OF A CONSISTENT DESIGN LANGUAGE OR BE A STANDALONE OBJECT. THE ELEGANT SIDEBOARD IS DESIGNED WITH SLIDING DOORS SO IT WILL NEVER TAKE UP UNNECESSARY SPACE IN YOUR ROOM. THE STRONG GEOMETRICAL FRAME ELEGANTLY LIFTS THE SIDEBOARD ABOVE THE FLOOR AND ADDS LIGHTNESS TO THE DESIGN.

#### ITEM NO / COLOUR

120310 BLACK PAINTED/OAK VENEER
120311 OAK VENEER/OAK VENEER
120315 WALNUT VENEER/BLACK PAINTED