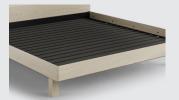

#### **CUSHIONED SUPPORT**

The bed's inner platform features full-width solid pine slats enveloped in soft upholstery, making installation simple and keep vibration to a minimum.

#### **SO MANY WAYS TO MAKE YOUR BED**

The bed's adjustable platform and frame allow KAVA to accommodate various mattress sizes, positioning the mattress at the user's preferred height. The fullwidth upholstered slatted platform provides sturdy, ventilated support for mattresses 8" to 16" tall-or more, or can be removed for use with an adjustable bed frame.