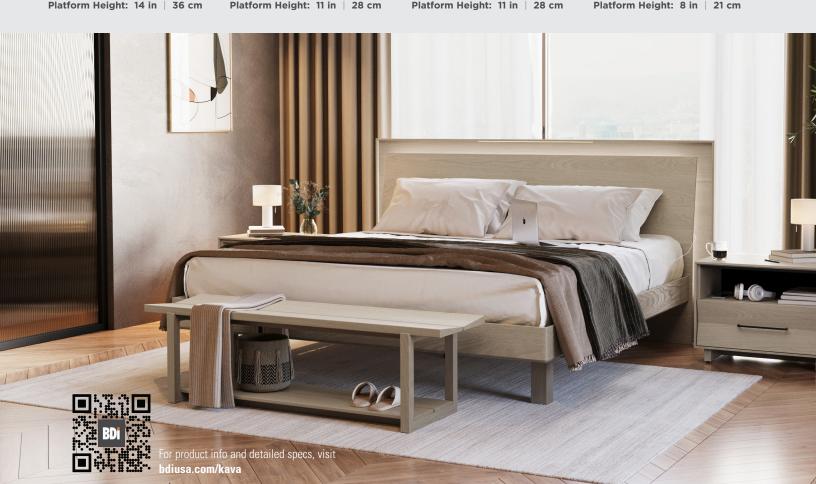

# **FULLY CONFIGURABLE**

The unique platform and bed frame can be placed at four heights, accommodating mattresses of any size. The platform can be removed, if needed, for use with an adjustable bed frame.

#### **SO MANY WAYS TO MAKE YOUR BED**

The bed's adjustable platform and frame allow KAVA to accommodate various mattress sizes, positioning the mattress at the user's preferred height. The fullwidth upholstered slatted platform provides sturdy, ventilated support for mattresses 8" to 16" tall-or more, or can be removed for use with an adjustable bed frame.

#### **PLATFORM ADJUSTMENT**

Switching the inner platform from the HIGH to LOW position drops the platform 3" for use with taller mattresses.

Platform Position: High

Frame Position: High

Platform Position: High Frame Position: Low Platform Height: 11 in | 28 cm

#### **FRAME ADJUSTMENT**

The bed's frame can be positioned HIGH or LOW by utilizing the included leg options, changing the entire frame height by 3".

Platform Position: Low Frame Position: High Platform Height: 11 in | 28 cm

Platform Position: Low Frame Position: Low Platform Height: 8 in | 21 cm