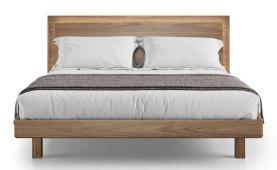

# **9617** QUEEN BED

45.5H x 72 x 89 in Dimensions

116H x 183 x 225 cm

212 lbs | 96 kg Weight

# **9619** KING BED

Dimensions 45.5H x 88 x 89 in 116H x 224 x 225 cm

Weight 262 lbs | 119 kg

#### **NATURAL WOOD**

The intelligent combination of hardwood solids and veneers ensures each bed is a unique work of nature.