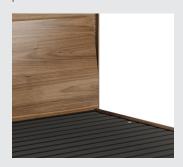

# **SAVE THE WALLS**

Wall levelers extend up to 2" | 5 cm, securing the headboard away from the wall.

# **CONTOURED EDGE**

The bed frame's inner edge is beveled inward to provide a comfortable surface when making the bed.