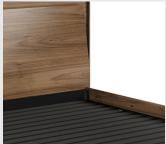

# **SAVE THE WALLS**

Wall levelers extend up to 2" | 5 cm, securing the headboard away from the wall.

# **CONTOURED EDGE**

The bed frame's inner edge is beveled inward to provide a comfortable surface when making the bed.