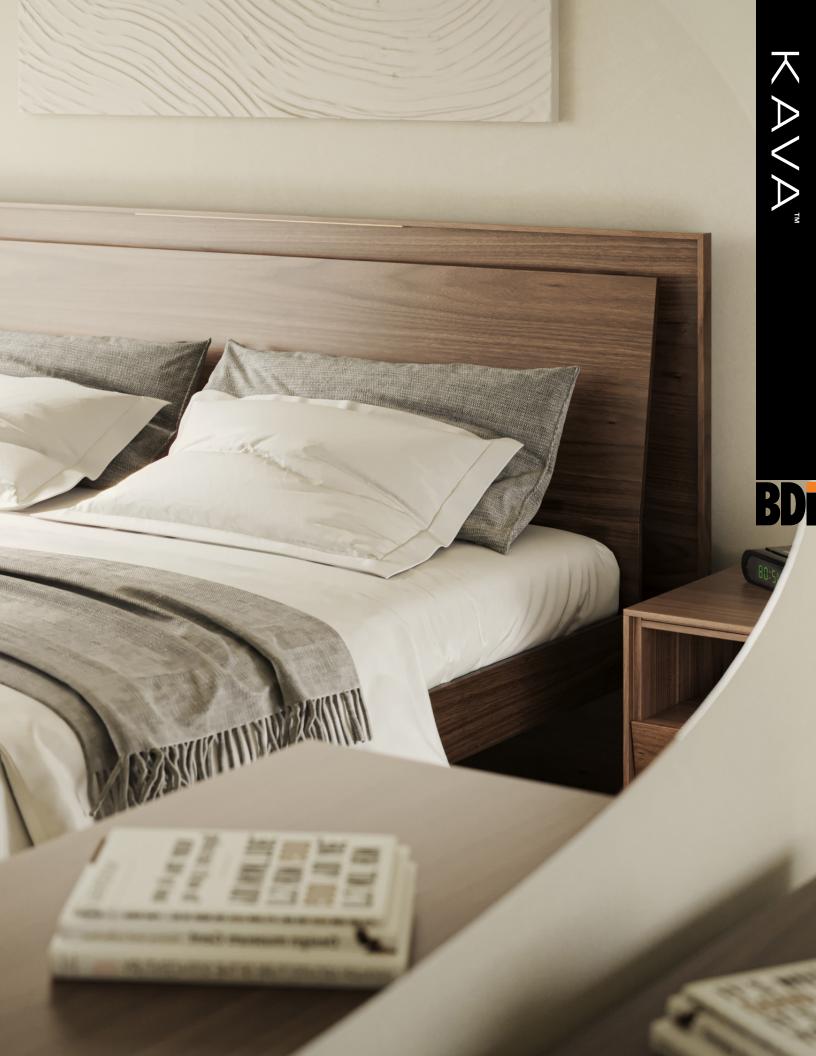

#### DESIGN MATTHEW WEATHERLY

The KAVA Bed is the bold centerpiece of the collection, featuring a striking geometric headboard with a floating panel design. Thoughtful details like dimmable lighting, integrated USB-C charging, and an adjustable frame combine modern aesthetics with everyday comfort.

#### **DIMMABLE LIGHTING TOUCHBAR**

An easily-accessible sensor in the top of the headboard responds to your touch, dimming the light or turning it on or off at command.

### **POWER UP**

Two USB-C outlets are concealed behind either side of the headboard, providing a convenient charging spot for computers or rechargeable items.