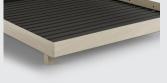

# **FULLY CONFIGURABLE**

The unique platform and bed frame can be placed at four heights, accommodating mattresses of any size. The platform can be removed, if needed, for use with an adjustable bed frame.

#### **SO MANY WAYS TO MAKE YOUR BED**

The bed's adjustable platform and frame allow KAVA to accommodate various mattress sizes, positioning the mattress at the user's preferred height. The fullwidth upholstered slatted platform provides sturdy, ventilated support for mattresses 8" to 16" tall-or more, or can be removed for use with an adjustable bed frame.