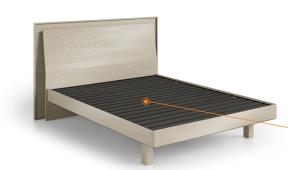

# **FULLY CONFIGURABLE**

The unique platform and bed frame can be placed at four heights, accommodating mattresses of any size. The platform can be removed, if needed, for use with an adjustable bed frame.

#### **SO MANY WAYS TO MAKE YOUR BED**

The bed's adjustable platform and frame allow KAVA to accommodate various mattress sizes, positioning the mattress at the user's preferred height. The fullwidth upholstered slatted platform provides sturdy, ventilated support for mattresses 8" to 16" tall-or more, or can be removed for use with an adjustable bed frame.

#### **PLATFORM ADJUSTMENT**

Switching the inner platform from the HIGH to LOW position drops the platform 3" for use with taller mattresses.

Platform Position: High

Frame Position: High

Platform Position: High Frame Position: Low Platform Height: 11 in | 28 cm

#### **FRAME ADJUSTMENT**

The bed's frame can be positioned HIGH or LOW by utilizing the included leg options, changing the entire frame height by 3".

Platform Position: Low Frame Position: High Platform Height: 11 in | 28 cm