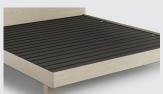

#### **CUSHIONED SUPPORT**

The bed's inner platform features full-width solid pine slats enveloped in soft upholstery, making installation simple and keep vibration to a minimum.

# **FULLY CONFIGURABLE**

The unique platform and bed frame can be placed at four heights, accommodating mattresses of any size. The platform can be removed, if needed, for use with an adjustable bed frame.