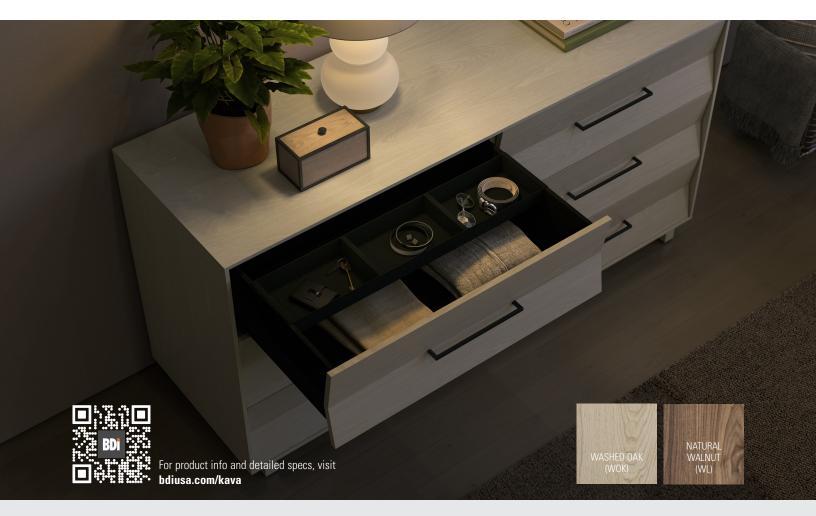

## **DESIGN MATTHEW WEATHERLY**

The KAVA 6-Drawer Dresser offers generous storage with a refined, modern aesthetic. Soft-close drawers glide smoothly, while a removable velvet-lined tray adds flexible organization.

- Six full-extension, soft-close drawers with hidden glides
- Removable velvet-lined accessory tray for customizable storage
- STURDY-compliant interlock system allows only one drawer per side to open at a time
- Durable hardwood veneer over an engineered wood core