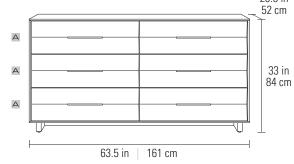

## 9686 6-DRAWER DRESSER

Dimensions  $33H \times 63.5 \times 20.5 \text{ in}$ 

84H x 161 x 52 cm

Top Shelf Capacity 100 lbs | 45 kg

Weight 287 lbs | 130 kg

**Drawers** 

Drawer (x6) 6.5H x 28.25 x 16.25 in

17H x 72 x 41 cm