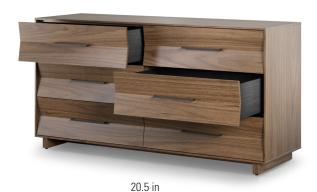

## KAVA™ DRESSER

## **DESIGN MATTHEW WEATHERLY**

The KAVA 6-Drawer Dresser offers generous storage with a refined, modern aesthetic. Soft-close drawers glide smoothly, while a removable velvet-lined tray adds flexible organization.

- Six full-extension, soft-close drawers with hidden glides
- Removable velvet-lined accessory tray for customizable storage
- STURDY-compliant interlock system allows only one drawer per side to open at a time
- Durable hardwood veneer over an engineered wood core

## 9686 6-DRAWER DRESSER

Dimensions  $33H \times 63.5 \times 20.5 \text{ in}$ 

84H x 161 x 52 cm

Top Shelf Capacity 100 lbs | 45 kg

Weight 287 lbs | 130 kg

**Drawers** 

Drawer (x6) 6.5H x 28.25 x 16.25 in

17H x 72 x 41 cm